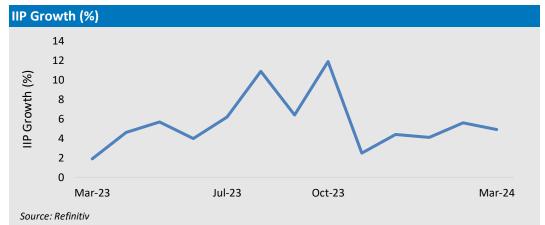

#### **Macro Economic Update**

- India's Services Purchasing Managers' Index (PMI) eased slightly to 60.8 in Apr 2024 as compared to 61.2 in Mar 2024 but saw the fastest growth rates in 14 years. Growth was driven by significant rise in new orders, with a notable strength in domestic demand.
- Industrial production growth in India (IIP) slowed to 4.9% YoY in Mar 2024, as compared to 5.6% rise in Feb 2024. Production in the manufacturing industry increased by 5.2%, mining by 1.2% and electricity by 8.6% in Mar 2024.
- According to the Petroleum Planning and Analysis Cell of the oil ministry, India's fuel consumption rose by 6.1% YoY in Apr 2024 to 19.86 million metric tons. Sales of diesel & gasoline rose by 1.4% & 14% annually to 7.93 million tons & 3.28 million tons in the same period, respectively.
- According to the Ministry of Commerce, the merchandise exports slightly declined by 3% to USD 437.1 billion in FY24 compared to FY23, while services exports rose to USD 341.1 billion against \$325.3 in the same period. Overall exports reached \$778.2 billion in FY24 as compared to \$776.4 billion in FY23, registering a marginal growth of 0.23%.
- According to the latest National Account Statistics 2024 of the Ministry of Statistics and Programme Implementation, net household savings declined sharply by Rs. 9 lakh crore to Rs. 14.16 lakh crore in three years to 2022-23. The net household savings peaked at Rs. 23.29 lakh crore in 2020-21.