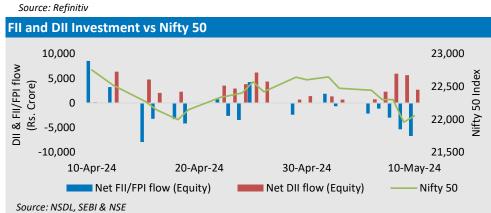

### **Domestic Equity Market Update**

- Domestic equity markets fell after witnessing rise in previous two weeks as key benchmark indices S&P BSE Sensex and Nifty 50 fell 1.64% and 1.87%, respectively. The fall was broad based as the mid-cap segment and the small-cap segment both closed the week in red.
- Domestic equity markets fell during the week following the escalated tensions in the Middle East after Israel's plans to proceed with military operations in the southern city of Rafah, despite the ongoing ceasefire talks.
- Losses were extended on concern over the unpredictability surrounding the outcome of the ongoing general election and due to decreased voter turnout.
- Sentiments were further affected by concerns over delays in rate cuts by the U.S. Federal Reserve.
- However, losses were restricted after a major foreign financial services company upgraded India in emerging market allocation.
- Sentiments were boosted following an easing U.S. labor market that maintained the possibility of rate reductions by the U.S. Federal Reserve.
- The Bank of England's dovish rate decision along with better-than-expected U.K. GDP growth preliminary data for Jan-Mar quarter of 2024, further restricted the losses.
- On the BSE sectoral front, S&P BSE PSU experienced 4.84% fall on concerns over election-related uncertainty. Sate owned lenders further dragged down the sector after the RBI proposed stricter regulations on projects under implementation. As per the RBI guidelines, 5% general provision must be set aside for all existing and new project loans in the construction phase. Once projects are in the operational phase, these provisions can be reduced to 2.5% of the funding outstanding and further to 1% under certain conditions.