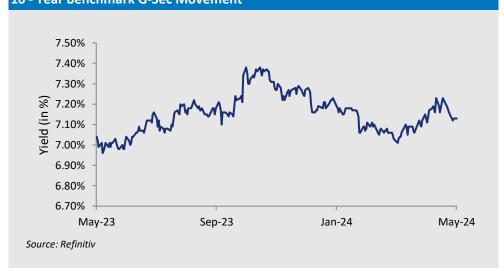

## 10 - Year benchmark G-Sec Movement

# Domestic Debt Market Update

ot Market Indicators

- Bond yields declined in tandem with a significant drop in U.S. Treasury yields as a result of
  weaker-than-expected employment data in Apr 2024. The unexpected announcement of
  the Indian government's bond buyback resulted in further gains. However, gains were
  restricted as market participants preferred to book profits following the recent rise in
  prices of securities.
- Yield on the 10-year benchmark paper (7.18% GS 2033) fell by 2 bps to close at 7.13% from the previous week's close of 7.15%.
- Reserve Bank of India conducted the auction of 91 days, 182 days and 364 days Treasury Bills for an aggregate amount of Rs. 27,000 crore for which the full amount was accepted, and the cut-off rate stood at Rs. 98.2848 (YTM: 6.9997%), Rs. 96.5900 (YTM: 7.0802%) and Rs. 93.3972 (YTM: 7.0890%), respectively.
- Reserve Bank of India conducted the auction of two government securities namely 7.32% GS 2030 and 7.30% GS 2053 for a notified amount of Rs. 20,000 crore, which was completely accepted. The cut off price/implicit yield at cut-off for 7.32% GS 2030 and 7.30% GS 2053 stood at Rs. 100.97/7.1309% and Rs. 101.12/7.2066%, respectively.