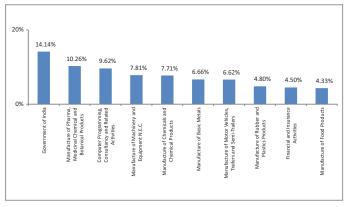

uity                                   | 19                           | 28           |  |
| Debt                                     | -                            | -            |  |
| Hybrid                                   | 9                            | 25           |  |
| NAV as on 31-December-18                 | 118.3352                     |              |  |
| AUM (Rs. Cr)                             | 4.95                         |              |  |
| Equity                                   | 84.68%                       |              |  |
| Debt                                     | 14.14%                       |              |  |
| Net current asset                        | 1.19%                        |              |  |

#### Growth of Rs. 100



#### **Top 10 Sectors**



Note: 'Financial & insurance activities' sector includes exposure to 'Fixed Deposits' & 'Certificate of Deposits'.

#### **Performance**

| Period    | 1 Month | 6 Months | 1 Year  | 2 Years | 3 Years | Inception |
|-----------|---------|----------|---------|---------|---------|-----------|
| Fund      | 1.59%   | -4.49%   | -11.17% | 13.62%  | 12.05%  | 19.57%    |
| Benchmark | 3.16%   | 1.65%    | -11.00% | 16.03%  | 13.01%  | 9.71%     |



December 2018

# **Equity Mid-Cap Plus Fund**

#### **Fund Objective**

To achieve capital appreciation by investing in a diversified basket of mid cap stocks and large cap stocks.

#### **Portfolio Allocation**

|                                    | Stated (%) | Actual (%) |
|------------------------------------|------------|------------|
| Equi