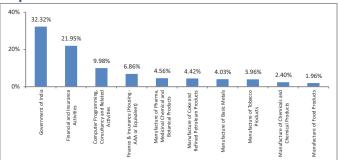

1.12% 11.12% 11.12% 11.12% 11.12% 11.12% 11.12% 11.12% 11.12% 11.12% 11.12% 11.12% 11.12% 11.12% 11.12% 11.12% 11.12% 11.12% 11.12% 11.12% 11.12% 11.12% 11.12% 11.12% 11.12% 11.12% 11.12% 11.12% 11.12% 11.12% 11.12% 11.12% 11.12% 11.12% 11.12% 11.12% 11.12% 11.12% 11.12% 11.12% 11.12% 11.12% 11.12% 11.12% 11.12% 11.12% 11.12% 11.12% 11.12% 11.12% 11.12% 11.12% 11.12% 11.12% 11.12% 11.12% 11.12% 11.12% 11.12% 11.12% 11.12% 11.12% 11.12% 11.12% 11.12% 11.12% 11.12% 11.12% 11.12% 11.12% 11.12% 11.12% 11.12% 11.12% 11.12% 11.12% 11.12% 11.12% 11.12% 11.12% 11.12% 11.12% 11.12% 11.12% 11.12% 11.12% 11.12% 11.12% 11.12% 11.12% 11.12% 11.12% 11.12% 11.12% 11.12% 11.12% 11.12% 11.12% 11.12% 11.12% 11.12% 11.1

\*Others includes Equity, CBLO, Net receivable/payable and FD

#### **Top 10 Sectors**



Note: 'Financial & insurance activities' sector includes exposure to 'Fixed Deposits' & 'Certificate of Deposits'.

#### **Performance**

| Period    | 1 Month | 6 Months | 1 Year | 2 Years | 3 Years | Inception |
|-----------|---------|----------|--------|---------|---------|-----------|
| Fund      | 0.58%   | -0.18%   | 1.81%  | 9.92%   | 9.24%   | 10.64%    |
| Benchmark | 0.48%   | 3.00%    | 4.35%  | 11.82%  | 10.06%  | 10.37%    |



# **Bond Fund**

# **Fund Objective**

To provide accumulation of income through investment in high quality fixed income securities like G-Secs, and corporate debt rated AA and

# **Portfolio Allocation**

|                                   | Stated (%) | Actual (%) |
|-----------------------------------|------------|------------|
| Debt and money ma