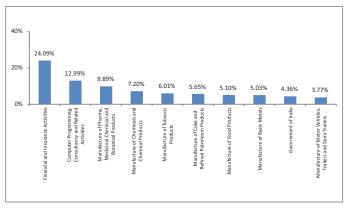

uity                                   | 19                           | 28           |  |
| Debt                                     | -                            | -            |  |
| Hybrid                                   | 9                            | 25           |  |
| NAV as on 31-December-18                 | 38.0891                      |              |  |
| AUM (Rs. Cr)                             | 19.94                        |              |  |
| Equity                                   | 95.59%                       |              |  |
| Debt                                     | 4.36%                        |              |  |
| Net current asset                        | 0.04%                        |              |  |

#### Growth of Rs. 100



#### **Top 10 Sectors**



Note: 'Financial & insurance activities' sector includes exposure to 'Fixed Deposits' & 'Certificate of Deposits'.

#### **Performance**

| Period    | 1 Month | 6 Months | 1 Year | 2 Years | 3 Years | Inception |
|-----------|---------|----------|--------|---------|---------|-----------|
| Fund      | 0.54%   | -2.74%   | -1.79% | 13.81%  | 11.26%  | 11.34%    |
| Benchmark | -0.13%  | 1.38%    | 3.15%  | 15.20%  | 10.97%  | 10.93%    |

Returns less than or equal to 1 year are absolute. Returns greater than 1 year are compounded annualised growth rate (CAGR), Past performance is not indicative of future performance

**Rating Profile** 

Others



December 2018

# **Premier Equity Index Fund**

#### **Fund Objective**

To provide capital appreciation through investment in equities formi