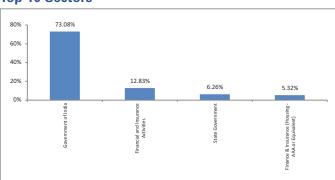

| 28                               |
| Hybrid                                   | 24                               |
| NAV as on 31-December-18                 | 30.1693                          |
| AUM (Rs. Cr)                             | 62.21                            |
| Equity                                   |                                  |
| Debt                                     | 97.49%                           |
| Net current asset                        | 2.51%                            |

# **Quantitative Indicators**

| Modified Duration | 5.16 |
|-------------------|------|
| Wodilion Burdion  | 0.10 |

#### Growth of Rs. 100



# **Asset Class**

# **Rating Profile**



\*Others includes Equity, CBLO, Net receivable/payable and FD

# **Top 10 Sectors**



Note: 'Financial & insurance activities' sector includes exposure to 'Fixed Deposits' & 'Certificate of Deposits'.

#### **Performance**

| 1 Officialities | onomano |          |        |         |         |           |
|-----------------|---------|----------|--------|---------|---------|-----------|
| Period          | 1 Month | 6 Months | 1 Year | 2 Years | 3 Years | Inception |
| Fund            | 1.47%   | 5.90%    | 6.75%  | 5.10%   | 7.14%   | 7.94%     |
| Benchmark       | 1.60%   | 5.66%    | 5.91%  | 5.31%   | 7.79%   | 6.88%     |



# **Debt Plus Pension Fund**

# **Fund Objective**

To provide accumulation of income through investment in high quality fixed income Securities.

# **Portfolio Allocation**

|                                                   | Stated (%) | Actua