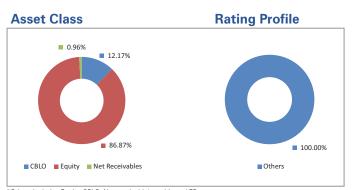

| 2.62%        |
| Aurobindo Pharma Limited              | Manufacture of Pharma, Medicinal<br>Chemical and Botanical Products | 2.55%        |
| Sanofi India Limited                  | Manufacture of Pharma, Medicinal<br>Chemical and Botanical Products | 2.54%        |
| Jindal Steel & Power Limited          | Manufacture of Basic Metals                                         | 2.40%        |
| Others                                |                                                                     | 56.38%       |
| Money Market, Deposits & Other        |                                                                     | 13.13%       |
| Total                                 |                                                                     | 100.00%      |



<sup>\*</sup>Others includes Equity, CBLO, Net receivable/payable and FD

#### **Fund Details**

| Description                              |                              |              |
|------------------------------------------|------------------------------|--------------|
| SFIN Number                              | ULIF03324/07/06ACCEMIDPEN116 |              |
| Launch Date                              | 24-Jul-06                    |              |
| Face Value                               | 10                           |              |
| Risk Profile                             | Very High                    |              |
| Benchmark                                | NIFTY Midcap 50 I            | Index        |
| Fund Manager Name                        | Sampath Reddy, F