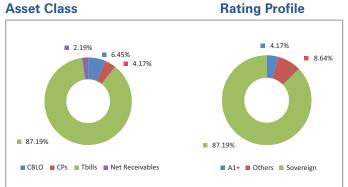

d manager: |                              |
| Equity                                   | -                            |
| Debt                                     | 28                           |
| Hybrid                                   | 24                           |
| NAV as on 31-December-18                 | 30.1458                      |
| AUM (Rs. Cr)                             | 2.33                         |
| Equity                                   |                              |
| Debt                                     | 97.81%                       |
| Net current asset                        | 2.19%                        |

#### **Quantitative Indicators**

| Modified Duration 0.68 |  |
|------------------------|--|
|------------------------|--|

#### **Asset Class**



#### \*Others includes Equity, CBLO, Net receivable/payable and FD

#### **Top 10 Sectors**



Note: 'Financial & insurance activities' sector includes exposure to 'Fixed Deposits' & 'Certificate of Deposits'.

#### **Performance**

| Period    | 1 Month | 6 Months | 1 Year | 2 Years | 3 Years | Inception |
|-----------|---------|----------|--------|---------|---------|-----------|
| Fund      | 0.58%   | 3.28%    | 6.27%  | 5.96%   | 6.62%   | 8.12%     |
| Benchmark | 0.65%   | 3.82%    | 7.58%  | 7.12%   | 7.24%   | 7.22%     |



December 2018

# Max Gain Fund I

# **Fund Objective**

To provide a participation in the upside of the equity market while ensuring highest unit price recorded during the policy term at maturity. The Investment strategy will include dynamic asset allocation