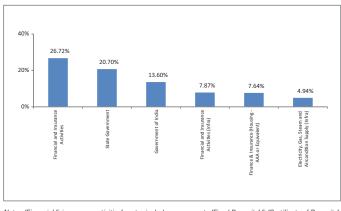

# **Fund Performance Summary**

ASSET PROFILE

| Asset Class                | Asset Allocation Funds | Cash<br>Funds | Debt<br>Funds | Equity Funds<br>Large Cap | Equity Funds<br>Mid Cap | Index<br>Funds | Ethical<br>Funds |
|----------------------------|------------------------|---------------|---------------|---------------------------|-------------------------|----------------|------------------|
| Equity ETF                 | 0.00%                  | 0.00%         | 0.00%         | 1.59%                     | 0.00%                   | 0.00%          | 0.00%            |
| Equity Shares              | 51.86%                 | 0.00%         | 0.00%         | 87.10%                    | 88.39%                  | 97.93%         | 82.91%           |
| Money Market Instruments   | 11.25%                 | 100.00%       | 0.06%         | 11.21%                    | 10.34%                  | 1.97%          | 17.09%           |
| Fixed Deposits             | 0.00%                  | 0.00%         | 0.73%         | 0.11%                     | 1.26%                   | 0.10%          | 0.00%            |
| Non Convertible Debentures | 17.52%                 | 0.00%         | 35.39%        | 0.00%                     | 0.00%                   | 0.00%          | 0.00%            |
| Govt Securities            | 19.37%                 | 0.00%         | 63.81%        | 0.00%                     | 0.00%                   | 0.00%          | 0.00%            |
| Grand Total                | 100.00%                | 100.00%       | 100.00%       | 100.00%                   | 100.00%                 | 100.00%        | 100.00%          |