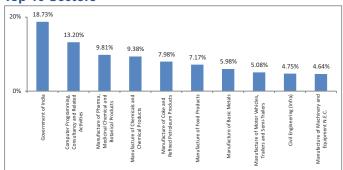

| Sampath Reddy, F | Reshma Banda |
| Number of funds managed by fund manager: | Sampath Reddy    | Reshma Banda |
| Equity                                   | 19               | 28           |
| Debt                                     | -                | -            |
| Hybrid                                   | 9                | 25           |
| NAV as on 31-December-18                 | 61.1047          |              |
| AUM (Rs. Cr)                             | 1,260.80         |              |
| Equity                                   | 80.89%           |              |
| Debt                                     | 18.73%           |              |
| Net current asset                        | 0.38%            |              |

#### Growth of Rs. 100



#### **Top 10 Sectors**



Note: 'Financial & insurance activities' sector includes exposure to 'Fixed Deposits' & 'Certificate of Deposits'.

#### **Asset Class**

#### **Rating Profile**



#### \*Others includes Equity, CBLO, Net receivable/payable and FD

#### **Performance**

| Period    | 1 Month | 6 Months | 1 Year | 2 Years | 3 Years | Inception |
|-----------|---------|----------|--------|---------|---------|-----------|
| Fund      | 0.72%   | 0.57%    | -1.72% | 14.59%  | 11.30%  | 15.64%    |
| Benchmark | -0.13%  | 1.38%    | 3.15%  | 15.20%  | 10.97%  | 11.05%    |

December 2018

# **Premier Equity Growth Fund**

#### **Fund Objective**

To provide capital appreciation through investment in selected equity stocks that have the potential for capital appreciation.

#### **Portfolio Allocation**

|