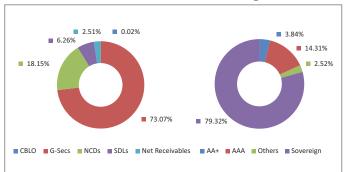

|                                  |
| Debt                                     | 28                               |
| Hybrid                                   | 24                               |
| NAV as on 31-December-18                 | 30.1693                          |
| AUM (Rs. Cr)                             | 62.21                            |
| Equity                                   |                                  |
| Debt                                     | 97.49%                           |
| Net current asset                        | 2.51%                            |

# **Quantitative Indicators**

| Modified Duration | 5.16 |
|-------------------|------|
| Wodilion Burdion  | 0.10 |

#### Growth of Rs. 100



# **Asset Class**

# **Rating Profile**



\*Others includes Equity, CBLO, Net receivable/payable and FD

# **Top 10 Sectors**



Note: 'Financial & insurance activities' sector includes exposure to 'Fixed Deposits' & 'Certificate of Deposits'.

#### **Performance**

| 1 Officialities | onomano |          |        |         |         |           |
|-----------------|---------|----------|--------|---------|---------|-----------|
| Period          | 1 Month | 6 Months | 1 Year | 2 Years | 3 Years | Inception |
| Fund            | 1.47%   | 5.90%    | 6.75%  | 5.10%   | 7.14%   | 7.94%     |
| Benchmark       | 1.60%   | 5.66%    | 5.91%  | 5.31%   | 7.79%   | 6.88%     |



# **Debt Plus Pension Fund**

# **Fund Objective**

To provide accumulation of income through investment in high quality fixed income Securities.

# **Portfolio