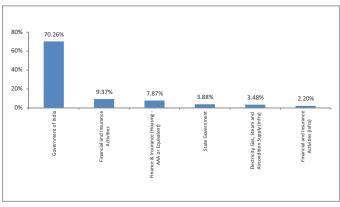

| -                                |
| Debt                                     | 28                               |
| Hybrid                                   | 24                               |
| NAV as on 31-December-18                 | 20.8899                          |
| AUM (Rs. Cr)                             | 18.25                            |
| Equity                                   | -                                |
| Debt                                     | 97.06%                           |
| Net current asset                        | 2.94%                            |

#### **Quantitative Indicators**

| Modified Duration | 5.23 |
|-------------------|------|
|                   |      |

#### Growth of Rs. 100



# **Top 10 Sectors**



Note: 'Financial & insurance activities' sector includes exposure to 'Fixed Deposits' & 'Certificate of Deposits'.

#### **Performance**

| Period    | 1 Month | 6 Months | 1 Year | 2 Years | 3 Years | Inception |
|-----------|---------|----------|--------|---------|---------|-----------|
| Fund      | 1.42%   | 5.33%    | 4.91%  | 2.88%   | 5.75%   | 5.23%     |
| Benchmark | 1.60%   | 5.66%    | 5.91%  | 5.31%   | 7.79%   | 6.88%     |

<sup>\*</sup>Net current asset represents net of receivables and payables for investments held.
\*Out of the 35%, not more than 15% of investment in 'Other than Approved Investment



# **Premier Debt Fund**

# **Fund Objective**

To provide accumulation of income through investment in high quality fixed income Securities.

# **Portfolio Allocation**

|