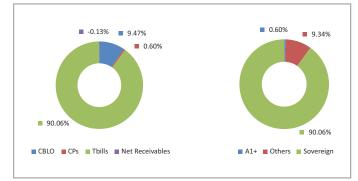

|
| Fund Manager Name                        | Durgadutt Dhar               |
| Number of funds managed by fund manager: |                              |
| Equity                                   | -                            |
| Debt                                     | 28                           |
| Hybrid                                   | 24                           |
| NAV as on 31-December-18                 | 11.7892                      |
| AUM (Rs. Cr)                             | 74.66                        |
| Equity                                   | -                            |
| Debt                                     | 100.13%                      |
| Net current asset                        | -0.13%                       |

# Asset Class Rating Profile



<sup>\*</sup>Others includes Equity, CBLO, Net receivable/payable and FD

# **Top 10 Sectors**



Note: 'Financial & insurance activities' sector includes exposure to 'Fixed Deposits' & 'Certificate of Deposits'.

### Performance

| Period    | 1 Month | 6 Months | 1 Year | 2 Years | 3 Years | Inception |
|-----------|---------|----------|--------|---------|---------|-----------|
| Fund      | 0.53%   | 3.02%    | 5.88%  | 5.76%   | 5.49%   | 5.09%     |
| Benchmark | -       | -        | -      | -       | -       | -         |



# **Discontinued Life Policy Fund**

# **Fund Objective**

To provide minimum guaranteed rate of return on discontinued policies as prescribed by IRDAI

# **Portfolio Allocation**

|                         | Stated (%) | Actual (%) |
|------------------------