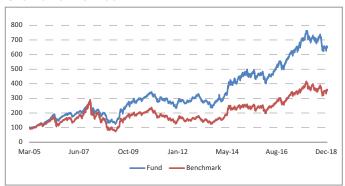

Sampath Reddy                | Reshma Banda |
| Equity                                   | 19                           | 28           |
| Debt                                     | -                            | -            |
| Hybrid                                   | 9                            | 25           |
| NAV as on 31-December-18                 | 65.5671                      |              |
| AUM (Rs. Cr)                             | 69.21                        |              |
| Equity                                   | 85.56%                       |              |
| Debt                                     | 13.57%                       |              |
| Net current asset                        | 0.87%                        |              |

#### Growth of Rs. 100



#### **Top 10 Sectors**



Note: 'Financial & insurance activities' sector includes exposure to 'Fixed Deposits' & 'Certificate of Deposits'.

#### **Performance**

| Period    | 1 Month | 6 Months | 1 Year  | 2 Years | 3 Years | Inception |
|-----------|---------|----------|---------|---------|---------|-----------|
| Fund      | 1.46%   | -5.19%   | -11.90% | 12.42%  | 10.88%  | 14.57%    |
| Benchmark | 3.16%   | 1.65%    | -11.00% | 16.03%  | 13.01%  | 9.71%     |



December 2018

# **Equity Midcap Plus Pension Fund**

#### **Fund Objective**

To achieve capital appreciation by investing in a diversified basket of mid cap stocks and large cap stocks.

#### **Portfolio Allocation**

|                                    | Stated (%) | Actual (%) |
|------------------------------------