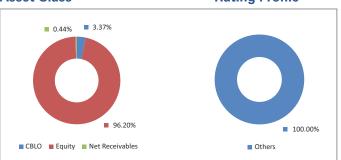

| 28             |  |
| Hybrid                                   | 25                           | 24             |  |
| NAV as on 31-December-18                 | 29.3901                      |                |  |
| AUM (Rs. Cr)                             | 4.16                         |                |  |
| Equity                                   | 96.20%                       |                |  |
| Debt                                     | 3.37%                        |                |  |
| Net current asset                        | 0.44%                        |                |  |

# **Top 10 Sectors**



Note: 'Financial & insurance activities' sector includes exposure to 'Fixed Deposits' & 'Certificate of Deposits'.

# **Asset Class**

#### **Rating Profile**



<sup>\*</sup>Others includes Equity, CBLO, Net receivable/payable and FD

#### **Performance**

| Period    | 1 Month | 6 Months | 1 Year | 2 Years | 3 Years | Inception |
|-----------|---------|----------|--------|---------|---------|-----------|
| Fund      | -0.31%  | 1.70%    | 2.20%  | 14.16%  | 10.49%  | 14.11%    |
| Benchmark | -0.13%  | 1.38%    | 3.15%  | 15.20%  | 10.97%  | 7.28%     |



December 2018

# **Assured Return Fund**

# **Fund Objective**

The investment objective of this fund is to provide capital appreciation by investing in a suitable mix of debt and equities.

#### **Portfolio Allocation**

|                                           | Stated (%) | Actual (%) |
|-------------------------------------------|------------|------------|
| Equity & Equity Related Ins