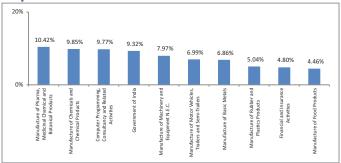

anda |
| Equity                                   | 19               | 28           |
| Debt                                     | -                | -            |
| Hybrid                                   | 9                | 25           |
| NAV as on 31-December-18                 | 56.8373          |              |
| AUM (Rs. Cr)                             | 479.36           |              |
| Equity                                   | 89.72%           |              |
| Debt                                     | 9.32%            |              |
| Net current asset                        | 0.95%            |              |

#### Growth of Rs. 100



#### Asset Class Rating Profile



<sup>\*</sup>Others includes Equity, CBLO, Net receivable/payable and FD

#### **Top 10 Sectors**



Note: 'Financial & insurance activities' sector includes exposure to 'Fixed Deposits' & 'Certificate of Deposits'.

#### Performance

| renormance |         |          |         |         |         |           |  |  |  |
|------------|---------|----------|---------|---------|---------|-----------|--|--|--|
| Period     | 1 Month | 6 Months | 1 Year  | 2 Years | 3 Years | Inception |  |  |  |
| Fund       | 1.74%   | -4.65%   | -10.80% | 13.78%  | 13.17%  | 14.98%    |  |  |  |
| Benchmark  | 3.16%   | 1.65%    | -11.00% | 16.03%  | 13.01%  | 9.71%     |  |  |  |

December 2018

# **Equity Growth Fund**

#### **Fund Objective**

To provide capital appreciation through investment in select equity stocks those have the potential for capital appreciation.

#### **Portfolio Allocation**

|