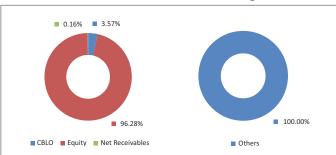

# **Fund Performance Summary**

ASSET PROFILE

| Asset Class                | Asset Allocation Funds | Cash<br>Funds | Debt<br>Funds | Equity Funds<br>Large Cap | Equity Funds<br>Mid Cap | Index<br>Funds | Ethical<br>Funds |
|----------------------------|------------------------|---------------|---------------|---------------------------|-------------------------|----------------|------------------|
| Equity ETF                 | 0.00%                  | 0.00%         | 0.00%         | 1.59%                     | 0.00%                   | 0.00%          | 0.00%            |
| Equity Shares              | 51.86%                 | 0.00%         | 0.00%         | 87.10%                    | 88.39%                  | 97.93%         | 82.91%           |
| Money Market Instruments   | 11.25%                 | 100.00%       | 0.06%         | 11.21%                    | 10.34%                  | 1.97%          | 17.09%           |
| Fixed Deposits             | 0.00%                  | 0.00%         | 0.73%         | 0.11%                     | 1.26%                   | 0.10%          | 0.00%            |
| Non Convertible Debentures | 17.52%                 | 0.00%         | 35.39%        | 0.00%                     | 0.00%                   | 0.00%          | 0.00%            |
| Govt Securities            | 19.37%                 | 0.00%         | 63.81%        | 0.00%                     | 0.00%                   | 0.00%          | 0.00%            |
| Grand Total                | 100.00%                | 100.00%       | 100.00%       | 100.00%                   | 100.00%                 | 100.00%        | 100.00%          |