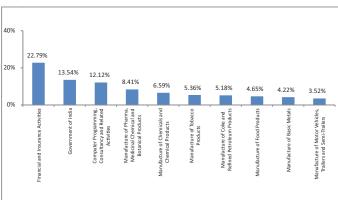

# **Fund Performance Summary**

ASSET PROFILE

| Asset Class                | Asset Allocation Funds | Cash<br>Funds | Debt<br>Funds | Equity Funds<br>Large Cap | Equity Funds<br>Mid Cap | Index<br>Funds | Ethical<br>Funds |
|----------------------------|------------------------|---------------|---------------|---------------------------|-------------------------|----------------|------------------|
| Equity ETF                 | 0.00%                  | 0.00%         | 0.00%         | 1.59%                     | 0.00%                   | 0.00%          | 0.00%            |
| Equity Shares              | 51.86%                 | 0.00%         | 0.00%         | 87.10%                    | 88.39%                  | 97.93%         | 82.91%           |
| Money Market Instruments   | 11.25%                 | 100.00%       | 0.06%         | 11.21%                    | 10.34%                  | 1.97%          | 17.09%           |
| Fixed Deposits             | 0.00%                  | 0.00%         | 0.73%         | 0.11%                     | 1.26%                   | 0.10%          | 0.00%            |
| Non Convertible Debentures | 17.52%                 | 0.00%         | 35.39%        | 0.00%                     | 0.00%                   | 0.00%          | 0.00%            |
| Govt Securities            | 19.37%                 | 0.00%         | 63.81%        | 0.00%                     | 0.00%                   | 0.00%          | 0.00%            |
| Grand Total                | 100.00%                | 100.00%       | 100.00%       | 100.00%                   | 100.00%                 | 100.00%        | 100.00%          |