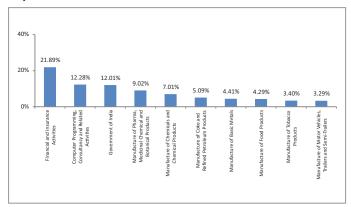

uity                                   | 19                           | 28           |  |
| Debt                                     | -                            | -            |  |
| Hybrid                                   | 9                            | 25           |  |
| NAV as on 31-December-18                 | 32.0859                      |              |  |
| AUM (Rs. Cr)                             | 1,736.31                     |              |  |
| Equity                                   | 86.67%                       |              |  |
| Debt                                     | 12.01%                       |              |  |
| Net current asset                        | 1.32%                        |              |  |

#### Growth of Rs. 100



#### **Top 10 Sectors**



 $Note: \textit{'Financial \& insurance activities' sector includes exposure to '\textit{Fixed Deposits'} \& '\textit{Certificate of Deposits'}. \\$ 

#### **Performance**

| Period    | 1 Month | 6 Months | 1 Year | 2 Years | 3 Years | Inception |
|-----------|---------|----------|--------|---------|---------|-----------|
| Fund      | 0.77%   | -1.21%   | 1.58%  | 16.04%  | 13.28%  | 13.85%    |
| Benchmark | -0.13%  | 1.38%    | 3.15%  | 15.20%  | 10.97%  | 8.35%     |

December 2018

# **Accelerator Mid-Cap Pension Fund**

#### **Fund Objective**

To achieve capital appreciation by investing in a diversified basket of mid cap stocks and large cap stocks.

#### **Portfolio Allocation**

|                                            | Stated (%) | Actual (%) |
|-------------------------