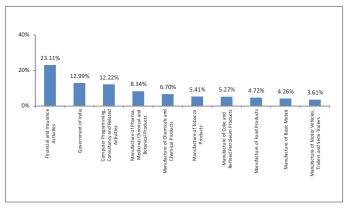

| Reshma Banda |
| Equity                                   | 19                           | 28           |
| Debt                                     | -                            | -            |
| Hybrid                                   | 9                            | 25           |
| NAV as on 31-December-18                 | 80.5061                      |              |
| AUM (Rs. Cr)                             | 419.25                       |              |
| Equity                                   | 88.71%                       |              |
| Debt                                     | 12.99%                       |              |
| Net current asset                        | -1.70%                       |              |

#### Growth of Rs. 100



#### **Top 10 Sectors**



Note: 'Financial & insurance activities' sector includes exposure to 'Fixed Deposits' & 'Certificate of Deposits'.

#### **Performance**

| Period    | 1 Month | 6 Months | 1 Year | 2 Years | 3 Years | Inception |
|-----------|---------|----------|--------|---------|---------|-----------|
| Fund      | 0.50%   | -2.59%   | -1.15% | 13.57%  | 11.13%  | 15.53%    |
| Benchmark | -0.13%  | 1.38%    | 3.15%  | 15.20%  | 10.97%  | 14.17%    |

<sup>\*</sup>Net current asset represents net of receivables and payables for investments held.
\*At least 50 % portfolio in large cap stocks that are part of NSE 500. Balance can be invested in mid cap stocks

December 2018

# **Equity Index Fund**

#### **Fund Objective**

The returns on this fund are expected to match the returns given by NIFTY Index