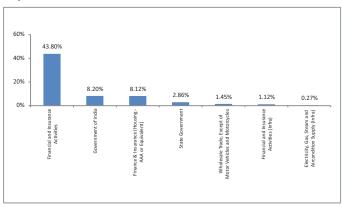

| Debt                                     | -                            | 28             |
| Hybrid                                   | 25                           | 24             |
| NAV as on 31-December-18                 | 20.1392                      |                |
| AUM (Rs. Cr)                             | 36.05                        |                |
| Equity                                   | -                            |                |
| Debt                                     | 65.81%                       |                |
| Net current asset                        | 34.19%                       |                |

#### **Quantitative Indicators**

| Modified Duration | 1.74 |
|-------------------|------|
|                   |      |

#### **Top 10 Sectors**



Note: 'Financial & insurance activities' sector includes exposure to 'Fixed Deposits' & 'Certificate of Deposits'.

# **Asset Class**

# **Rating Profile**



<sup>\*</sup>Others includes Equity, CBLO, Net receivable/payable and FD

| Period    | 1 Month | 6 Months | 1 Year | 2 Years | 3 Years | Inception |
|-----------|---------|----------|--------|---------|---------|-----------|
| Fund      | 0.73%   | 3.94%    | 6.21%  | 7.04%   | 7.96%   | 8.42%     |
| Benchmark | -       | -        | -      | -       | -       | -         |



December 2018

# **Shield Plus Fund III**

# **Fund Objective**

To provide capital appreciation, subject to minimum guaranteed unit price at Maturity. The fund strategy would be to achieve potential upside by investing adequately in debt securities, equitie