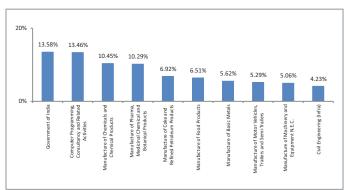

| Reshma Banda |  |
| Equity                                   | 19                           | 28           |  |
| Debt                                     | -                            | -            |  |
| Hybrid                                   | 9                            | 25           |  |
| NAV as on 31-December-18                 | 11.2097                      |              |  |
| AUM (Rs. Cr)                             | 526.06                       |              |  |
| Equity                                   | 84.48%                       |              |  |
| Debt                                     | 13.58%                       |              |  |
| Net current asset                        | 1.95%                        |              |  |

#### **Top 10 Sectors**



Note: 'Financial & insurance activities' sector includes exposure to 'Fixed Deposits' & 'Certificate of Deposits'.

#### **Asset Class**

#### **Rating Profile**



\*Others includes Equity, CBLO, Net receivable/payable and FD

#### **Performance**

| Period    | 1 Month | 6 Months | 1 Year | 2 Years | 3 Years | Inception |
|-----------|---------|----------|--------|---------|---------|-----------|
| Fund      | 0.77%   | 1.25%    | -0.74% | -       | -       | 7.53%     |
| Benchmark | -0.13%  | 1.38%    | 3.15%  | -       | -       | 7.64%     |

# **Bajaj Allianz Life Insurance Company Ltd**



December 2018

#### **Asset Allocation Fund**

#### **Fund Objective**

To realize a level of total income, including current income and capital appreciation, which is consistent with reasonabl