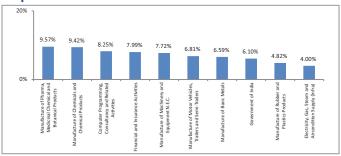

|
| Number of funds managed by fund manager: | Sampath Reddy    | Reshma Banda |
| Equity                                   | 19               | 28           |
| Debt                                     | -                | -            |
| Hybrid                                   | 9                | 25           |
| NAV as on 31-December-18                 | 32.7450          |              |
| AUM (Rs. Cr)                             | 1,789.60         |              |
| Equity                                   | 86.24%           |              |
| Debt                                     | 11.61%           |              |
| Net current asset                        | 2.15%            |              |

#### **Quantitative Indicators**

#### Growth of Rs. 100



#### **Top 10 Sectors**



Note: 'Financial & insurance activities' sector includes exposure to 'Fixed Deposits' & 'Certificate of Deposits'.



#### \*Others includes Equity, CBLO, Net receivable/payable and FD

| Period    | 1 Month | 6 Months | 1 Year  | 2 Years | 3 Years | Inception |
|-----------|---------|----------|---------|---------|---------|-----------|
| Fund      | 1.82%   | -3.91%   | -10.02% | 14.38%  | 13.74%  | 14.11%    |
| Benchmark | 3.16%   | 1.65%    | -11.00% | 16.03%  | 13.01%  | 6.67%     |



December 2018

# **Equity Growth Pension Fund**

#### **Fund Objective**

To provide capital appreciation through investment in selected equity stocks those have the potential for capital appreciation.

#### **Portfolio Allocation**

|                                            | Stated (%) | Actual