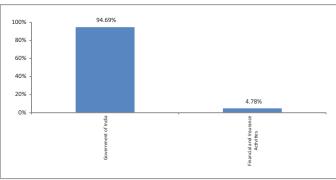

| -                            |
| Debt                                     | 28                           |
| Hybrid                                   | 24                           |
| NAV as on 31-December-18                 | 30.0737                      |
| AUM (Rs. Cr)                             | 55.53                        |
| Equity                                   | -                            |
| Debt                                     | 99.47%                       |
| Net current asset                        | 0.53%                        |

#### **Quantitative Indicators**

| Modified Duration | 0.84 |
|-------------------|------|

#### **Asset Class Rating Profile**



<sup>\*</sup>Others includes Equity, CBLO, Net receivable/payable and FD

# **Top 10 Sectors**



Note: 'Financial & insurance activities' sector includes exposure to 'Fixed Deposits' & 'Certificate of Deposits'.

#### **Performance**

| Period    | 1 Month | 6 Months | 1 Year | 2 Years | 3 Years | Inception |
|-----------|---------|----------|--------|---------|---------|-----------|
| Fund      | 0.79%   | 3.51%    | 6.52%  | 6.19%   | 6.73%   | 7.92%     |
| Benchmark | 0.65%   | 3.82%    | 7.58%  | 7.12%   | 7.24%   | 7.13%     |

December 2018

# **Cash Plus Pension Fund**

# **Fund Objective**

To have a fund that protects invested capital through investments in liquid money market and short-term instruments.

# **Portfolio Allocation**

|                                               | Stated (%) | Actual (%) |
|-----------------------------------------------|------------|----