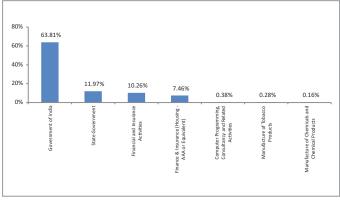

# **Fund Performance Summary**

ASSET PROFILE

| Asset Class                | Asset Allocation Funds | Cash<br>Funds | Debt<br>Funds | Equity Funds<br>Large Cap | Equity Funds<br>Mid Cap | Index<br>Funds | Ethical<br>Funds |
|----------------------------|------------------------|---------------|---------------|---------------------------|-------------------------|----------------|------------------|
| Equity ETF                 | 0.00%                  | 0.00%         | 0.00%         | 1.59%                     | 0.00%                   | 0.00%          | 0.00%            |
| Equity Shares              | 51.86%                 | 0.00%         | 0.00%         | 87.10%                    | 88.39%                  | 97.93%         | 82.91%           |
| Money Market Instruments   | 11.25%                 | 100.00%       | 0.06%         | 11.21%                    | 10.34%                  | 1.97%          | 17.09%           |
| Fixed Deposits             | 0.00%                  | 0.00%         | 0.73%         | 0.11%                     | 1.26%                   | 0.10%          | 0.00%            |
| Non Convertible Debentures | 17.52%                 | 0.00%         | 35.39%        | 0.00%                     | 0.00%                   | 0.00%          | 0.00%            |
| Govt Securities            | 19.37%                 | 0.00%         | 63.81%        | 0.00%                     | 0.00%                   | 0.00%          | 0.00%            |
| Grand Total                | 100.00%                | 100.00%       | 100.00%       | 100.00%                   | 100.00%                 | 100.00%        | 100.00%          |