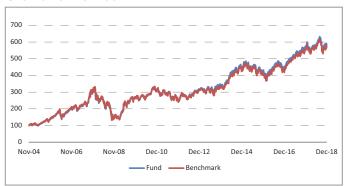

|
| Fund Manager Name                        | Reshma Banda                 |
| Number of funds managed by fund manager: |                              |
| Equity                                   | 28                           |
| Debt                                     |                              |
| Hybrid                                   | 25                           |
| NAV as on 31-December-18                 | 58.6832                      |
| AUM (Rs. Cr)                             | 6.01                         |
| Equity                                   | 94.37%                       |
| Debt                                     | 5.49%                        |
| Net current asset                        | 0.15%                        |

#### Growth of Rs. 100



#### **Top 10 Sectors**



Note: 'Financial & insurance activities' sector includes exposure to 'Fixed Deposits' & 'Certificate of Deposits'.

#### **Performance**

| Period    | 1 Month | 6 Months | 1 Year | 2 Years | 3 Years | Inception |
|-----------|---------|----------|--------|---------|---------|-----------|
| Fund      | -0.29%  | 1.66%    | 2.10%  | 14.38%  | 10.77%  | 13.35%    |
| Benchmark | -0.13%  | 1.38%    | 3.15%  | 15.20%  | 10.97%  | 13.17%    |



December 2018

# **Equity Mid-Cap Fund**

#### **Fund Objective**

To achieve capital appreciation by investing in a diversified basket of mid cap stocks and large cap stocks.

#### **Portfolio Allocation**

|                                    | Stated (%) | Actual (%) |
|------------------------------------|------------|--