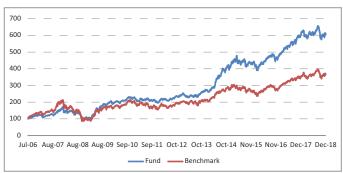

Name                        | Sampath Reddy, F | Reshma Banda |
| Number of funds managed by fund manager: | Sampath Reddy    | Reshma Banda |
| Equity                                   | 19               | 28           |
| Debt                                     | -                | -            |
| Hybrid                                   | 9                | 25           |
| NAV as on 31-December-18                 | 61.1047          |              |
| AUM (Rs. Cr)                             | 1,260.80         |              |
| Equity                                   | 80.89%           |              |
| Debt                                     | 18.73%           |              |
| Net current asset                        | 0.38%            |              |

#### Growth of Rs. 100



#### **Top 10 Sectors**



Note: 'Financial & insurance activities' sector includes exposure to 'Fixed Deposits' & 'Certificate of Deposits'.

#### **Asset Class**

#### **Rating Profile**



#### \*Others includes Equity, CBLO, Net receivable/payable and FD

#### **Performance**

| Period    | 1 Month | 6 Months | 1 Year | 2 Years | 3 Years | Inception |
|-----------|---------|----------|--------|---------|---------|-----------|
| Fund      | 0.72%   | 0.57%    | -1.72% | 14.59%  | 11.30%  | 15.64%    |
| Benchmark | -0.13%  | 1.38%    | 3.15%  | 15.20%  | 10.97%  | 11.05%    |

December 2018

# **Premier Equity Growth Fund**

#### **Fund Objective**

To provide capital appreciation through investment in selected equity stocks that have the potential for capital appreciation.

#### **Po