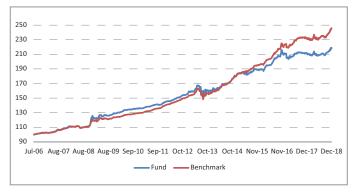

|
| Equity                                   | -                                |
| Debt                                     | 28                               |
| Hybrid                                   | 24                               |
| NAV as on 31-December-18                 | 21.8132                          |
| AUM (Rs. Cr)                             | 5.55                             |
| Equity                                   | -                                |
| Debt                                     | 96.40%                           |
| Net current asset                        | 3.60%                            |

#### **Quantitative Indicators**

| Modified Duration | 5.17 |
|-------------------|------|
|                   |      |

#### **Growth of Rs. 100**



# Asset Class Rating Profile



\*Others includes Equity, CBLO, Net receivable/payable and FD

# **Top 10 Sectors**



 $Note: \textit{'Financial \& insurance activities' sector includes exposure to \textit{'Fixed Deposits' \& 'Certificate of Deposits'}. \\$ 

### **Performance**

| remonitative |         |          |        |         |         |           |
|--------------|---------|----------|--------|---------|---------|-----------|
| Period       | 1 Month | 6 Months | 1 Year | 2 Years | 3 Years | Inception |
| Fund         | 1.12%   | 4.38%    | 3.70%  | 1.80%   | 4.90%   | 6.46%     |
| Benchmark    | 1.60%   | 5.66%    | 5.91%  | 5.31%   | 7.79%   | 7.47%     |

# **Bond Pension Fund**

# **Fund Objective**

To provide accumulation of income through investment in high quality fixe