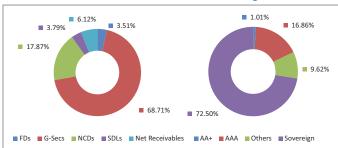

n<br>Limited (MD 16/08/2019)        | AAA    | 0.06%        |
| Sovereign                                                                 |        | 72.50%       |
| 7.17% GOI (MD 08/01/2028)                                                 | SOV    | 43.94%       |
| 6.84% GOI (MD 19/12/2022)                                                 | sov    | 14.78%       |
| 7.35% GOI ( MD 22/06/2024)                                                | SOV    | 10.00%       |
| 8.05% Tamilnadu SDL (MD 18/04/2028)                                       | SOV    | 3.79%        |
| Money Market, Deposits & Other                                            |        | 9.62%        |
| Total                                                                     |        | 100.00%      |

### **Asset Class**





\*Others includes Equity, CBLO, Net receivable/payable and FD

#### **Fund Details**

| Description                              |                              |
|------------------------------------------|------------------------------|
| SFIN Number                              | ULIF07313/05/15BLDRBNDFND116 |
| Launch Date                              | 08-Mar-16                    |
| Face Value                               | 10                           |
| Risk Profile                             | Medium                       |
| Benchmark                                | -                            |
| Fund Manager Name                        | Durgadutt Dhar               |
| Number of funds managed by fund manager: |                              |
| Equity