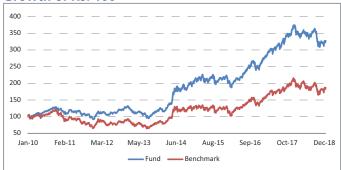

ath Reddy, F | Reshma Banda |
| Number of funds managed by fund manager: | Sampath Reddy    | Reshma Banda |
| Equity                                   | 19               | 28           |
| Debt                                     | -                | -            |
| Hybrid                                   | 9                | 25           |
| NAV as on 31-December-18                 | 32.7450          |              |
| AUM (Rs. Cr)                             | 1,789.60         |              |
| Equity                                   | 86.24%           |              |
| Debt                                     | 11.61%           |              |
| Net current asset                        | 2.15%            |              |

#### **Quantitative Indicators**

#### Growth of Rs. 100



#### **Top 10 Sectors**



Note: 'Financial & insurance activities' sector includes exposure to 'Fixed Deposits' & 'Certificate of Deposits'.



#### \*Others includes Equity, CBLO, Net receivable/payable and FD

| Period    | 1 Month | 6 Months | 1 Year  | 2 Years | 3 Years | Inception |
|-----------|---------|----------|---------|---------|---------|-----------|
| Fund      | 1.82%   | -3.91%   | -10.02% | 14.38%  | 13.74%  | 14.11%    |
| Benchmark | 3.16%   | 1.65%    | -11.00% | 16.03%  | 13.01%  | 6.67%     |



December 2018

# **Equity Growth Pension Fund**

#### **Fund Objective**

To provide capital appreciation through investment in selected equity stocks those have the potential for capital appreciation.

#### **Portfolio Allocation**

|