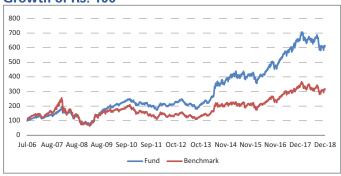

Sampath Reddy                | Reshma Banda |
| Equity                                   | 19                           | 28           |
| Debt                                     | -                            | -            |
| Hybrid                                   | 9                            | 25           |
| NAV as on 31-December-18                 | 61.3261                      |              |
| AUM (Rs. Cr)                             | 52.57                        |              |
| Equity                                   | 86.87%                       |              |
| Debt                                     | 12.17%                       |              |
| Net current asset                        | 0.96%                        |              |

#### Growth of Rs. 100



#### **Top 10 Sectors**



Note: 'Financial & insurance activities' sector includes exposure to 'Fixed Deposits' & 'Certificate of Deposits'.

#### **Performance**

| Period    | 1 Month | 6 Months | 1 Year  | 2 Years | 3 Years | Inception |
|-----------|---------|----------|---------|---------|---------|-----------|
| Fund      | 1.66%   | -4.46%   | -10.97% | 13.77%  | 12.70%  | 15.69%    |
| Benchmark | 3.16%   | 1.65%    | -11.00% | 16.03%  | 13.01%  | 9.71%     |



# **Accelerator Mid-Cap Fund II**

#### **Fund Objective**

To achieve capital appreciation by investing in a diversified basket of mid cap stocks and large cap stocks.

#### **Portfolio Allocation**

|                                            | Stated (%) | Actual (%) |
|--------------------------------------------|--