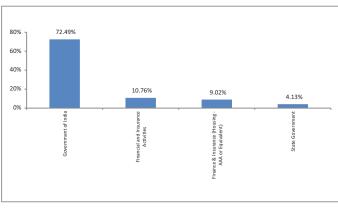

| 28                               |
| Hybrid                                   | 24                               |
| NAV as on 31-December-18                 | 21.8132                          |
| AUM (Rs. Cr)                             | 5.55                             |
| Equity                                   | -                                |
| Debt                                     | 96.40%                           |
| Net current asset                        | 3.60%                            |

#### **Quantitative Indicators**

| Modified Duration | 5.17 |
|-------------------|------|
|                   |      |

#### **Growth of Rs. 100**



# Asset Class Rating Profile



\*Others includes Equity, CBLO, Net receivable/payable and FD

# **Top 10 Sectors**



 $Note: \textit{'Financial \& insurance activities' sector includes exposure to \textit{'Fixed Deposits' \& 'Certificate of Deposits'}. \\$ 

### **Performance**

| remonitative |         |          |        |         |         |           |
|--------------|---------|----------|--------|---------|---------|-----------|
| Period       | 1 Month | 6 Months | 1 Year | 2 Years | 3 Years | Inception |
| Fund         | 1.12%   | 4.38%    | 3.70%  | 1.80%   | 4.90%   | 6.46%     |
| Benchmark    | 1.60%   | 5.66%    | 5.91%  | 5.31%   | 7.79%   | 7.47%     |

# **Bond Pension Fund**

# **Fund Objective**

To provide accumulation of income through investment in high quality fixed income securities.

#### **Portfolio Allocation**

|                                   | Stated (%) | Actual (%) |
|-