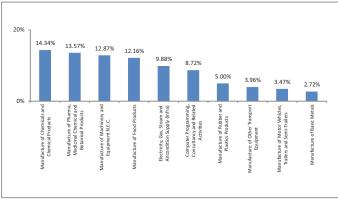

| Sampath Reddy, F | Reshma Banda |
| Number of funds managed by fund manager: | Sampath Reddy    | Reshma Banda |
| Equity                                   | 19               | 28           |
| Debt                                     | -                | -            |
| Hybrid                                   | 9                | 25           |
| NAV as on 31-December-18                 | 47.0080          |              |
| AUM (Rs. Cr)                             | 13.54            |              |
| Equity                                   | 90.07%           |              |
| Debt                                     | -                |              |
| Net current asset                        | 9.93%            |              |

#### Growth of Rs. 100



#### **Top 10 Sectors**



Note: 'Financial & insurance activities' sector includes exposure to 'Fixed Deposits' & 'Certificate of Deposits'.

#### **Performance**

| Period    | 1 Month | 6 Months | 1 Year | 2 Years | 3 Years | Inception |
|-----------|---------|----------|--------|---------|---------|-----------|
| Fund      | 1.64%   | 3.50%    | -3.22% | 13.58%  | 10.47%  | 15.54%    |
| Benchmark | -0.13%  | 1.38%    | 3.15%  | 15.20%  | 10.97%  | 7.60%     |

December 2018

# **Equity Fund**

#### **Fund Objective**

To provide capital appreciation through investment in selected equities that have potential for capital appreciation.

#### **Portfolio Allocation**

|                                     | Stated (%) | Actual (%) |
|-------------------------------------|------------|------------|
| Equity