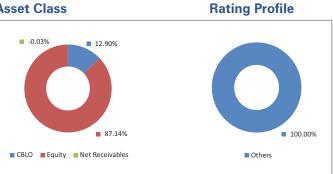

# **Fund Performance Summary**

ASSET PROFILE

| Asset Class                | Asset Allocation Funds | Cash<br>Funds | Debt<br>Funds | Equity Funds<br>Large Cap | Equity Funds<br>Mid Cap | Index<br>Funds | Ethical<br>Funds |
|----------------------------|------------------------|---------------|---------------|---------------------------|-------------------------|----------------|------------------|
| Equity ETF                 | 0.00%                  | 0.00%         | 0.00%         | 1.59%                     | 0.00%                   | 0.00%          | 0.00%            |
| Equity Shares              | 51.86%                 | 0.00%         | 0.00%         | 87.10%                    | 88.39%                  | 97.93%         | 82.91%           |
| Money Market Instruments   | 11.25%                 | 100.00%       | 0.06%         | 11.21%                    | 10.34%                  | 1.97%          | 17.09%           |
| Fixed Deposits             | 0.00%                  | 0.00%         | 0.73%         | 0.11%                     | 1.26%                   | 0.10%          | 0.00%            |
| Non Convertible Debentures | 17.52%                 | 0.00%         | 35.39%        | 0.00%                     | 0.00%                   | 0.00%          | 0.00%            |
| Govt Securities            | 19.37%                 | 0.00%         | 63.81%        | 0.00%                     | 0.00%                   | 0.00%          | 0.00%            |
| Grand Total                | 100.00%                | 100.00%       | 100.00%       | 100.00%                   | 100.00%                 | 100.00%        | 100.00%          |