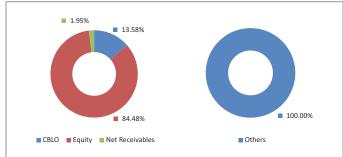

| -            |  |
| Hybrid                                   | 9                            | 25           |  |
| NAV as on 31-December-18                 | 11.2097                      |              |  |
| AUM (Rs. Cr)                             | 526.06                       |              |  |
| Equity                                   | 84.48%                       |              |  |
| Debt                                     | 13.58%                       |              |  |
| Net current asset                        | 1.95%                        |              |  |

#### **Top 10 Sectors**



Note: 'Financial & insurance activities' sector includes exposure to 'Fixed Deposits' & 'Certificate of Deposits'.

#### **Asset Class**

#### **Rating Profile**



\*Others includes Equity, CBLO, Net receivable/payable and FD

#### **Performance**

| Period    | 1 Month | 6 Months | 1 Year | 2 Years | 3 Years | Inception |
|-----------|---------|----------|--------|---------|---------|-----------|
| Fund      | 0.77%   | 1.25%    | -0.74% | -       | -       | 7.53%     |
| Benchmark | -0.13%  | 1.38%    | 3.15%  | -       | -       | 7.64%     |

# **Bajaj Allianz Life Insurance Company Ltd**



December 2018

#### **Asset Allocation Fund**

#### **Fund Objective**

To realize a level of total income, including current income and capital appreciation, which is consistent with reasonable investment risk. The investment strategy will involve a flexible policy for allocating assets among equities, bonds and cash.

#### **Portfolio Allocation**

|