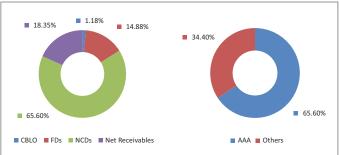

| -                            | 28             |  |
| Hybrid                                   | 25                           | 24             |  |
| NAV as on 31-December-18                 | 18.5654                      |                |  |
| AUM (Rs. Cr)                             | 7.63                         |                |  |
| Equity                                   | -                            |                |  |
| Debt                                     | 81.65%                       |                |  |
| Net current asset                        | 18.35%                       |                |  |

# **Quantitative Indicators**

| Modified Duration 2.03 |
|------------------------|
|------------------------|

### **Asset Class**





<sup>\*</sup>Others includes Equity, CBLO, Net receivable/payable and FD

# **Top 10 Sectors**



Note: 'Financial & insurance activities' sector includes exposure to 'Fixed Deposits' & 'Certificate of Deposits'.

# **Performance**

| Period    | 1 Month | 6 Months | 1 Year | 2 Years | 3 Years | Inception |
|-----------|---------|----------|--------|---------|---------|-----------|
| Fund      | 0.87%   | 4.00%    | 5.42%  | 5.38%   | 6.70%   | 7.14%     |
| Benchmark | -       | -        | -      | -       | -       | -         |



# **Growth Plus Fund II**

#### **Fund Objective**

To protect the capital as well as achieve capital appreciation over the term of 10 years. The above objective does not intend to offer any explicit investment guarantee to the policyholder. The fund strateg