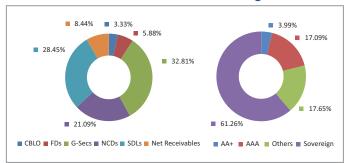

| 25                           | 24             |
| NAV as on 31-December-18                 | 18.6129                      |                |
| AUM (Rs. Cr)                             | 121.18                       |                |
| Equity                                   | -                            |                |
| Debt                                     | 91.56%                       |                |
| Net current asset                        | 8.44%                        |                |

# **Quantitative Indicators**

| Modified Duration | 2.71 |
|-------------------|------|

### **Top 10 Sectors**



Note: 'Financial & insurance activities' sector includes exposure to 'Fixed Deposits' & 'Certificate of Deposits'.

#### **Asset Class**

#### **Rating Profile**



<sup>\*</sup>Others includes Equity, CBLO, Net receivable/payable and FD

| Period    | 1 Month | 6 Months | 1 Year | 2 Years | 3 Years | Inception |
|-----------|---------|----------|--------|---------|---------|-----------|
| Fund      | 1.11%   | 3.94%    | 3.68%  | 9.14%   | 8.00%   | 7.77%     |
| Benchmark | -       | -        | -      | -       | -       | -         |

December 2018

# Shield Plus Fund I

# **Fund Objective**

To provide capital appreciation, subject to minimum guaranteed unit price at Maturity. The fund strategy would be to achieve potential upside by investing adequately in debt securities, equities, mutual funds and highly rated debentures. The Unit Price at maturity (in 10 years time) is guaranteed to be a minimum of 170% of unit price as on the date of alloca