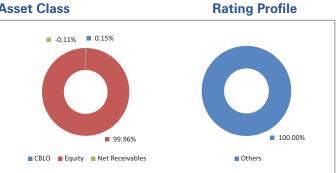

# **Fund Performance Summary**

ASSET PROFILE

| Asset Class                | Asset Allocation Funds | Cash<br>Funds | Debt<br>Funds | Equity Funds<br>Large Cap | Equity Funds<br>Mid Cap | Index<br>Funds | Ethical<br>Funds |
|----------------------------|------------------------|---------------|---------------|---------------------------|-------------------------|----------------|------------------|
| Equity ETF                 | 0.00%                  | 0.00%         | 0.00%         | 1.59%                     | 0.00%                   | 0.00%          | 0.00%            |
| Equity Shares              | 51.86%                 | 0.00%         | 0.00%         | 87.10%                    | 88.39%                  | 97.93%         | 82.91%           |
| Money Market Instruments   | 11.25%                 | 100.00%       | 0.06%         | 11.21%                    | 10.34%                  | 1.97%          | 17.09%           |
| Fixed Deposits             | 0.00%                  | 0.00%         | 0.73%         | 0.11%                     | 1.26%                   | 0.10%          | 0.00%            |
| Non Convertible Debentures | 17.52%                 | 0.00%         | 35.39%        | 0.00%                     | 0.00%                   | 0.00%          | 0.00%            |
| Govt Securities            | 19.37%                 | 0.00%         | 63.81%        | 0.00%                     | 0.00%                   | 0.00%          | 0.00%            |
| Grand Total                | 100.00%                | 100.00%       | 100.00%       | 100.00%                   | 100.00%                 | 100.00%        | 100.00%          |