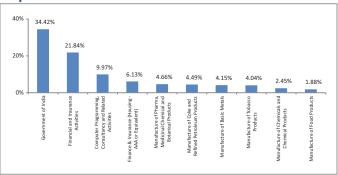

88                                        |                              |                |  |  |
| AUM (Rs. Cr)                             | 71.22                                          |                              |                |  |  |
| Equity                                   | 50.28%                                         |                              |                |  |  |
| Debt                                     | 49.40%                                         |                              |                |  |  |
| Net current asset                        | 0.32%                                          |                              |                |  |  |

#### **Quantitative Indicators**

Modified Duration 2.90

#### Growth of Rs. 100



#### **Top 10 Sectors**



Note: 'Financial & insurance activities' sector includes exposure to 'Fixed Deposits' & 'Certificate of Deposits'.



#### \*Others includes Equity, CBLO, Net receivable/payable and FD

| Period    | 1 Month | 6 Months | 1 Year | 2 Years | 3 Years | Inception |
|-----------|---------|----------|--------|---------|---------|-----------|
| Fund      | 0.57%   | 0.53%    | 2.57%  | 10.37%  | 9.71%   | 9.78%     |
| Benchmark | 0.48%   | 3.00%    | 4.35%  | 11.82%  | 10.06%  | 7.54%     |

# **Bajaj Allianz Life Insurance Company Ltd**



December 2018

# **Asset Allocation Fund II**

#### **Fund Objective**

The investment objective of this fund will be to realize a level of total income, including current income and capital appreciation, which is consistent with reasonable investment risk.