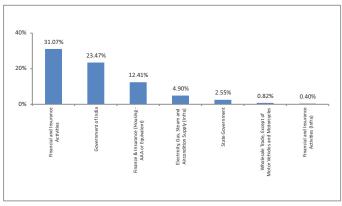

|
| Debt                                     | -                            | 28             |
| Hybrid                                   | 25                           | 24             |
| NAV as on 31-December-18                 | 19.9414                      |                |
| AUM (Rs. Cr)                             | 126.75                       |                |
| Equity                                   | -                            |                |
| Debt                                     | 75.62%                       |                |
| Net current asset                        | 24.38%                       |                |

#### **Quantitative Indicators**

| Modified Duration | 1.47 |
|-------------------|------|
|-------------------|------|

# **Top 10 Sectors**



Note: 'Financial & insurance activities' sector includes exposure to 'Fixed Deposits' & 'Certificate of Deposits'.

#### **Asset Class**

#### **Rating Profile**



<sup>\*</sup>Others includes Equity, CBLO, Net receivable/payable and FD

#### **Performance**

| Period    | 1 Month | 6 Months | 1 Year | 2 Years | 3 Years | Inception |
|-----------|---------|----------|--------|---------|---------|-----------|
| Fund      | 0.76%   | 3.96%    | 5.80%  | 6.60%   | 7.70%   | 8.00%     |
| Benchmark | -       | -        | -      | -       | -       | -         |



# Shield Plus Fund II

#### **Fund Objective**

To provide capital appreciation, subject to minimum guaranteed unit price at Maturity. The fund strategy would be to achieve potential upside by investing adequately in debt securiti