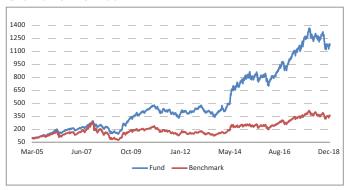

| Reshma Banda |  |
| Equity                                   | 19                           | 28           |  |
| Debt                                     | -                            | -            |  |
| Hybrid                                   | 9                            | 25           |  |
| NAV as on 31-December-18                 | 118.3352                     |              |  |
| AUM (Rs. Cr)                             | 4.95                         |              |  |
| Equity                                   | 84.68%                       |              |  |
| Debt                                     | 14.14%                       |              |  |
| Net current asset                        | 1.19%                        |              |  |

#### Growth of Rs. 100



#### **Top 10 Sectors**



Note: 'Financial & insurance activities' sector includes exposure to 'Fixed Deposits' & 'Certificate of Deposits'.

#### **Performance**

| Period    | 1 Month | 6 Months | 1 Year  | 2 Years | 3 Years | Inception |
|-----------|---------|----------|---------|---------|---------|-----------|
| Fund      | 1.59%   | -4.49%   | -11.17% | 13.62%  | 12.05%  | 19.57%    |
| Benchmark | 3.16%   | 1.65%    | -11.00% | 16.03%  | 13.01%  | 9.71%     |



December 2018

# **Equity Mid-Cap Plus Fund**

#### **Fund Objective**

To achieve capital appreciation by investing in a diversified basket of mid cap stocks and large cap stocks.

#### **Portfolio Allocation**

|                                    | Stated (%) | Actual (%) |
|------------------------------------|------