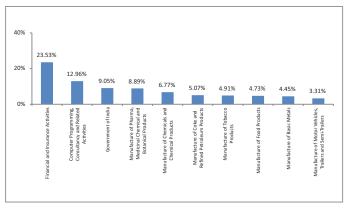

| 19                           | 28           |  |  |
| Debt                                     | -                            | -            |  |  |
| Hybrid                                   | 9                            | 25           |  |  |
| NAV as on 31-December-18                 | 40.6264                      |              |  |  |
| AUM (Rs. Cr)                             | 2,828.91                     |              |  |  |
| Equity                                   | 88.63%                       |              |  |  |
| Debt                                     | 10.09%                       |              |  |  |
| Net current asset                        | 1.28%                        |              |  |  |

#### Growth of Rs. 100



#### **Top 10 Sectors**



Note: 'Financial & insurance activities' sector includes exposure to 'Fixed Deposits' & 'Certificate of Deposits'.

#### **Performance**

| Period    | 1 Month | 6 Months | 1 Year | 2 Years | 3 Years | Inception |
|-----------|---------|----------|--------|---------|---------|-----------|
| Fund      | 0.71%   | -1.70%   | 0.92%  | 15.34%  | 12.52%  | 11.92%    |
| Benchmark | -0.13%  | 1.38%    | 3.15%  | 15.20%  | 10.97%  | 10.93%    |



# **Equity Index Fund II**

#### **Fund Objective**

To provide capital appreciation through investment in equities forming part of National Stock Exchange NIFTY.

#### **Portfolio Allocation**

|                                            | Stated (%) | Actual (%) |
|--------------------------------------------|------------|------------|
| Equity