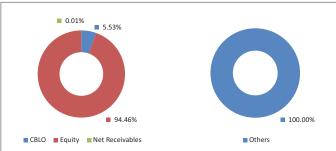

| Reshma Banda                 |
| Number of funds managed by fund manager: |                              |
| Equity                                   | 28                           |
| Debt                                     | -                            |
| Hybrid                                   | 25                           |
| NAV as on 31-December-18                 | 66.0061                      |
| AUM (Rs. Cr)                             | 86.13                        |
| Equity                                   | 94.46%                       |
| Debt                                     | 5.53%                        |
| Net current asset                        | 0.01%                        |

#### Growth of Rs. 100



#### Asset Class

# Rating Profile



<sup>\*</sup>Others includes Equity, CBLO, Net receivable/payable and FD

#### **Top 10 Sectors**



Note: 'Financial & insurance activities' sector includes exposure to 'Fixed Deposits' & 'Certificate of Deposits'.

#### Performance

| Period    | 1 Month | 6 Months | 1 Year | 2 Years | 3 Years | Inception |
|-----------|---------|----------|--------|---------|---------|-----------|
| Fund      | -0.28%  | 1.66%    | 2.02%  | 14.36%  | 10.74%  | 13.95%    |
| Benchmark | -0.13%  | 1.38%    | 3.15%  | 15.20%  | 10.97%  | 14.17%    |



December 2018

# **Equity Index Pension Fund**

#### **Fund Objective**

The returns on this fund are expected to match the returns given by NIFTY Index of National Stock Exchange.

#### **Portfolio Allocation**

|                                    | Stat