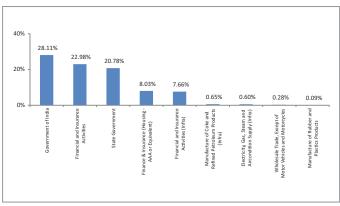

| -                            | 28             |  |
| Hybrid                                   | 25                           | 24             |  |
| NAV as on 31-December-18                 | 19.1770                      |                |  |
| AUM (Rs. Cr)                             | 673.83                       |                |  |
| Equity                                   | -                            |                |  |
| Debt                                     | 89.18%                       |                |  |
| Net current asset                        | 10.82%                       |                |  |

#### **Quantitative Indicators**

| Modified Duration | 2.02 |
|-------------------|------|
|                   |      |

# **Top 10 Sectors**



Note : 'Financial & insurance activities' sector includes exposure to 'Fixed Deposits' & 'Certificate of Deposits'.



\*Others includes Equity, CBLO, Net receivable/payable and FD

| Period    | 1 Month | 6 Months | 1 Year | 2 Years | 3 Years | Inception |
|-----------|---------|----------|--------|---------|---------|-----------|
| Fund      | 0.88%   | 3.92%    | 5.02%  | 5.71%   | 5.59%   | 7.46%     |
| Benchmark | -       | -        | -      | -       | -       | -         |



December 2018

# Max Gain Fund II

# **Fund Objective**

To provide a participation in the upside of the equity market while guaranteeing the highest unit price recorded during the policy term at maturity. The Investment strategy consists of dynamic asset allocation between equities, debt and cash. It ensure