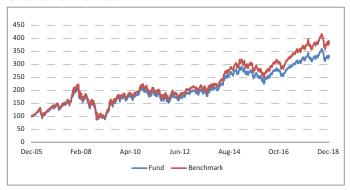

|
| Fund Manager Name                        | Reshma Banda                 |
| Number of funds managed by fund manager: |                              |
| Equity                                   | 28                           |
| Debt                                     | -                            |
| Hybrid                                   | 25                           |
| NAV as on 31-December-18                 | 33.1313                      |
| AUM (Rs. Cr)                             | 11.37                        |
| Equity                                   | 88.44%                       |
| Debt                                     | 11.44%                       |
| Net current asset                        | 0.12%                        |

#### Growth of Rs. 100



#### **Top 10 Sectors**



Note: 'Financial & insurance activities' sector includes exposure to 'Fixed Deposits' & 'Certificate of Deposits'.

#### **Performance**

| Period    | 1 Month | 6 Months | 1 Year | 2 Years | 3 Years | Inception |
|-----------|---------|----------|--------|---------|---------|-----------|
| Fund      | -0.37%  | 0.50%    | 0.25%  | 12.51%  | 9.00%   | 9.62%     |
| Benchmark | -0.13%  | 1.38%    | 3.15%  | 15.20%  | 10.97%  | 10.92%    |

December 2018

# **Premier Equity Gain Fund**

#### **Fund Objective**

To provide capital appreciation through investment in selected equities that have potential for capital appreciation.

#### **Portfolio Allocation**

|                                            | Stated (%) | Actual (%) |
|--------------------------------