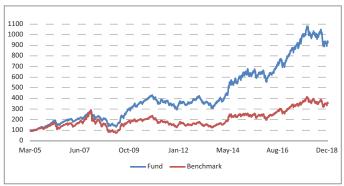

| Reshma Banda |  |
| Equity                                   | 19                           | 28           |  |
| Debt                                     | -                            | -            |  |
| Hybrid                                   | 9                            | 25           |  |
| NAV as on 31-December-18                 | 93.6611                      |              |  |
| AUM (Rs. Cr)                             | 128.47                       |              |  |
| Equity                                   | 84.43%                       |              |  |
| Debt                                     | 14.63%                       |              |  |
| Net current asset                        | 0.93%                        |              |  |

#### Growth of Rs. 100



#### **Top 10 Sectors**



Note: 'Financial & insurance activities' sector includes exposure to 'Fixed Deposits' & 'Certificate of Deposits'.

#### **Performance**

| Period    | 1 Month | 6 Months | 1 Year  | 2 Years | 3 Years | Inception |
|-----------|---------|----------|---------|---------|---------|-----------|
| Fund      | 1.58%   | -4.48%   | -11.02% | 13.77%  | 12.28%  | 17.57%    |
| Benchmark | 3.16%   | 1.65%    | -11.00% | 16.03%  | 13.01%  | 9.71%     |

<sup>\*</sup>Others includes Equity, CBLO, Net receivable/payable and FD



# **Equity Plus Fund**

#### **Fund Objective**

To provide capital appreciation through investment in selected equities those have potential for capital appreciation.

#### **Portfolio Allocation**

|                                    | Stated (%