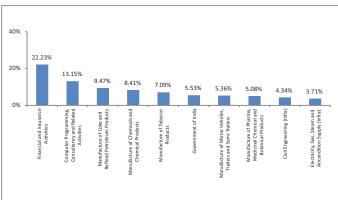

|
| Equity                                   | 28                           |
| Debt                                     | -                            |
| Hybrid                                   | 25                           |
| NAV as on 31-December-18                 | 66.0061                      |
| AUM (Rs. Cr)                             | 86.13                        |
| Equity                                   | 94.46%                       |
| Debt                                     | 5.53%                        |
| Net current asset                        | 0.01%                        |

#### Growth of Rs. 100



#### Asset Class

# Rating Profile



<sup>\*</sup>Others includes Equity, CBLO, Net receivable/payable and FD

#### **Top 10 Sectors**



Note: 'Financial & insurance activities' sector includes exposure to 'Fixed Deposits' & 'Certificate of Deposits'.

#### Performance

| Period    | 1 Month | 6 Months | 1 Year | 2 Years | 3 Years | Inception |
|-----------|---------|----------|--------|---------|---------|-----------|
| Fund      | -0.28%  | 1.66%    | 2.02%  | 14.36%  | 10.74%  | 13.95%    |
| Benchmark | -0.13%  | 1.38%    | 3.15%  | 15.20%  | 10.97%  | 14.17%    |



December 2018

# **Equity Index Pension Fund**

#### **Fund Objective**

The returns on this fund are expected to match the returns given by NIFTY Index of National Stock Exchange.

#### **Portfolio Allocation**

|                                    | Stated (%) | Actual (%) |
|------------------------------------|------------|------------|
| Equity and e