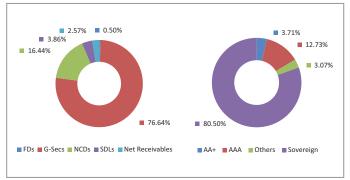

|
| Equity                                   | -                                |
| Debt                                     | 28                               |
| Hybrid                                   | 24                               |
| NAV as on 31-December-18                 | 32.5834                          |
| AUM (Rs. Cr)                             | 5.42                             |
| Equity                                   | -                                |
| Debt                                     | 97.43%                           |
| Net current asset                        | 2.57%                            |

# **Quantitative Indicators**

| Modified Duration | 5.16 |
|-------------------|------|

# Growth of Rs. 100



#### **Asset Class**

# **Rating Profile**



<sup>\*</sup>Others includes Equity, CBLO, Net receivable/payable and FD

# **Top 10 Sectors**



Note: 'Financial & insurance activities' sector includes exposure to 'Fixed Deposits' & 'Certificate of Deposits'.

#### **Performance**

| Period    | 1 Month | 6 Months | 1 Year | 2 Years | 3 Years | Inception |
|-----------|---------|----------|--------|---------|---------|-----------|
| Fund      | 1.54%   | 6.04%    | 6.64%  | 4.87%   | 8.50%   | 8.72%     |
| Benchmark | 1.60%   | 5.66%    | 5.91%  | 5.31%   | 7.79%   | 7.15%     |



# **Life Long Gain Fund**

# **Fund Objective**

To provide accumulation of income through investment in high quality fixed income Securities.

#### **Portfolio Allocation**

|                                                                      | Stated