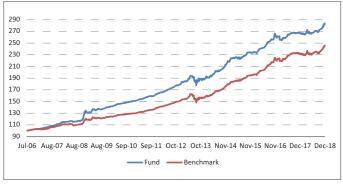

|
| Equity                                   | -                                |
| Debt                                     | 28                               |
| Hybrid                                   | 24                               |
| NAV as on 31-December-18                 | 28.2411                          |
| AUM (Rs. Cr)                             | 41.63                            |
| Equity                                   | -                                |
| Debt                                     | 96.32%                           |
| Net current asset                        | 3.68%                            |

#### **Quantitative Indicators**

| Modified Duration | 5.33 |
|-------------------|------|
|                   |      |

#### Growth of Rs. 100



### **Asset Class**





<sup>\*</sup>Others includes Equity, CBLO, Net receivable/payable and FD

# **Top 10 Sectors**



Note: 'Financial & insurance activities' sector includes exposure to 'Fixed Deposits' & 'Certificate of Deposits'.

| Period    | 1 Month | 6 Months | 1 Year | 2 Years | 3 Years | Inception |
|-----------|---------|----------|--------|---------|---------|-----------|
| Fund      | 1.50%   | 5.50%    | 6.00%  | 4.17%   | 6.47%   | 8.70%     |
| Benchmark | 1.60%   | 5.66%    | 5.91%  | 5.31%   | 7.79%   | 7.47%     |



# **Debt Fund**

# **Fund Objective**

To provide accumulation of income through investment in high quality fixed income Securities.

#### **Portfolio Allocation**

|                                                   | Stated (%) | Actual (%) |
|------