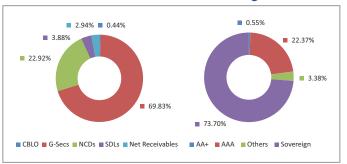

| AAA    | 0.55%        |
| 7.85% Cholamandalam Invt &Fin Co NCD (MD08082019)(C-08082018)   | AA+    | 0.55%        |
| Sovereign                                                       |        | 73.70%       |
| 7.17% GOI (MD 08/01/2028)                                       | SOV    | 58.72%       |
| 7.35% GOI ( MD 22/06/2024)                                      | SOV    | 9.84%        |
| 8.05% Tamilnadu SDL (MD 18/04/2028)                             | SOV    | 3.88%        |
| 8.28% GOI (MD 21/09/2027)                                       | SOV    | 1.27%        |
| Money Market, Deposits & Other                                  |        | 3.38%        |
| Total                                                           |        | 100.00%      |

#### **Asset Class Rating Profile**



<sup>\*</sup>Others includes Equity, CBLO, Net receivable/payable and FD

#### **Fund Details**

| Description                              |                                  |
|------------------------------------------|----------------------------------|
| SFIN Number                              | ULIF01123/07/04LIFELOGAIN116     |
| Launch Date                              | 23-Jul-04                        |
| Face Value                               | 10                               |
| Risk Profile                             | Moderate                         |
| Benchmark                                | CRISIL Composite Bond Fund Index |
| Fund Manager Name                        | Durgadutt Dhar                   |
| Number of funds managed by fund manager: |