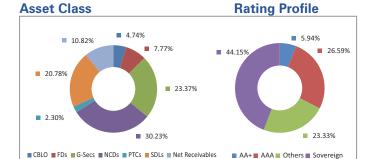

| 25                           | 24             |  |
| NAV as on 31-December-18                 | 19.1770                      |                |  |
| AUM (Rs. Cr)                             | 673.83                       |                |  |
| Equity                                   | -                            |                |  |
| Debt                                     | 89.18%                       |                |  |
| Net current asset                        | 10.82%                       |                |  |

#### **Quantitative Indicators**

| Modified Duration | 2.02 |
|-------------------|------|
|                   |      |

# **Top 10 Sectors**



Note : 'Financial & insurance activities' sector includes exposure to 'Fixed Deposits' & 'Certificate of Deposits'.



\*Others includes Equity, CBLO, Net receivable/payable and FD

| Period    | 1 Month | 6 Months | 1 Year | 2 Years | 3 Years | Inception |
|-----------|---------|----------|--------|---------|---------|-----------|
| Fund      | 0.88%   | 3.92%    | 5.02%  | 5.71%   | 5.59%   | 7.46%     |
| Benchmark | -       | -        | -      | -       | -       | -         |



December 2018

# Max Gain Fund II

# **Fund Objective**

To provide a participation in the upside of the equity market while guaranteeing the highest unit price recorded during the policy term at maturity. The Investment strategy consists of dynamic asset allocation between equities, debt and cash. It ensures that the gains of the fund are locked-in so as to guarantee the highest unit price recorded during the policy term at