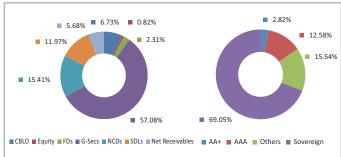

|  |
| NAV as on 31-December-18                 | 12.8556                      |                |  |
| AUM (Rs. Cr)                             | 253.74                       |                |  |
| Equity                                   | 0.82%                        |                |  |
| Debt                                     | 93.50%                       |                |  |
| Net current asset                        | 5.68%                        |                |  |

#### **Quantitative Indicators**

| Modified Duration | 4.11 |
|-------------------|------|
| Modified Duration | 4.11 |

#### **Top 10 Sectors**



Note : 'Financial & insurance activities' sector includes exposure to 'Fixed Deposits' & 'Certificate of Deposits

#### **Asset Class**

# Rating Profile



<sup>\*</sup>Others includes Equity, CBLO, Net receivable/payable and FD

#### **Performance**

| Period    | 1 Month | 6 Months | 1 Year | 2 Years | 3 Years | Inception |
|-----------|---------|----------|--------|---------|---------|-----------|
| Fund      | 1.03%   | 4.39%    | 5.14%  | 3.78%   | 6.63%   | 6.34%     |
| Benchmark | -       | -        | -      | -       | -       | -         |



December 2018

# **Balanced Equity Fund**

# **Fund Objective**

The investment objective of this fund is to provide capital appreciation by investing in a suitable mix of debt and equities.

#### **Portfolio Allocation**

|                                                       | Stated (%) | Actual (%) |
|-------------------------------------------------------|------------|------------|
| Eq