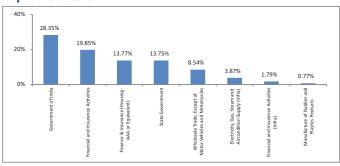

| -              |  |
| Debt                                     | -                            | 28             |  |
| Hybrid                                   | 25                           | 24             |  |
| NAV as on 31-December-18                 | 19.0885                      |                |  |
| AUM (Rs. Cr)                             | 67.32                        |                |  |
| Equity                                   | -                            |                |  |
| Debt                                     | 90.70%                       |                |  |
| Net current asset                        | 9.30%                        |                |  |

#### **Quantitative Indicators**

|  | 1.60 |
|--|------|
|--|------|

#### **Top 10 Sectors**



Note: 'Financial & insurance activities' sector includes exposure to 'Fixed Deposits' & 'Certificate of Deposits'.

# **Asset Class**

# **Rating Profile**



<sup>\*</sup>Others includes Equity, CBLO, Net receivable/payable and FD

| Period    | 1 Month | 6 Months | 1 Year | 2 Years | 3 Years | Inception |
|-----------|---------|----------|--------|---------|---------|-----------|
| Fund      | 0.75%   | 3.88%    | 4.22%  | 5.26%   | 7.02%   | 8.00%     |
| Benchmark | -       | -        | -      | -       | -       | -         |



December 2018

# **Growth Plus Fund I**

#### **Fund Objective**

To protect the capital as well as achieve capital appreciation over the term of 10 years. The above objective does not intend to offer any explicit investment guarantee to the policyholder. Th