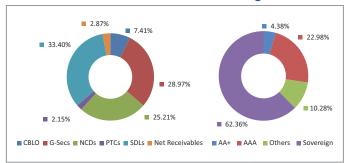

# **Fund Performance Summary**

ASSET PROFILE

| Asset Class                | Asset Allocation Funds | Cash<br>Funds | Debt<br>Funds | Equity Funds<br>Large Cap | Equity Funds<br>Mid Cap | Index<br>Funds | Ethical<br>Funds |
|----------------------------|------------------------|---------------|---------------|---------------------------|-------------------------|----------------|------------------|
| Equity ETF                 | 0.00%                  | 0.00%         | 0.00%         | 1.59%                     | 0.00%                   | 0.00%          | 0.00%            |
| Equity Shares              | 51.86%                 | 0.00%         | 0.00%         | 87.10%                    | 88.39%                  | 97.93%         | 82.91%           |
| Money Market Instruments   | 11.25%                 | 100.00%       | 0.06%         | 11.21%                    | 10.34%                  | 1.97%          | 17.09%           |
| Fixed Deposits             | 0.00%                  | 0.00%         | 0.73%         | 0.11%                     | 1.26%                   | 0.10%          | 0.00%            |
| Non Convertible Debentures | 17.52%                 | 0.00%         | 35.39%        | 0.00%                     | 0.00%                   | 0.00%          | 0.00%            |
| Govt Securities            | 19.37%                 | 0.00%         | 63.81%        | 0.00%                     | 0.00%                   | 0.00%          | 0.00%            |
| Grand Total                | 100.00%                | 100.00%       | 100.00%       | 100.00%                   | 100.00%                 | 100.00%        | 100.00%          |