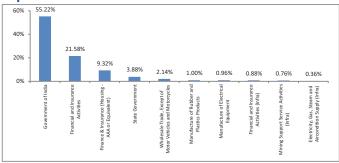

|
| Equity                                   | -                                |
| Debt                                     | 28                               |
| Hybrid                                   | 24                               |
| NAV as on 31-December-18                 | 28.3867                          |
| AUM (Rs. Cr)                             | 1,039.35                         |
| Equity                                   | -                                |
| Debt                                     | 96.40%                           |
| Net current asset                        | 3.60%                            |

#### **Quantitative Indicators**

| Modified Duration | 4.85 |
|-------------------|------|

#### Growth of Rs. 100



#### **Top 10 Sectors**



Note : 'Financial & insurance activities' sector includes exposure to Fixed Deposits' & 'Certificate of Deposits'.



# **Rating Profile**



#### \*Others includes Equity, CBLO, Net receivable/payable and FD

| Performance *Others includes Equity, CBLO, Net receivable/payable and FD |         |          |        |         |         |           |
|--------------------------------------------------------------------------|---------|----------|--------|---------|---------|-----------|
| Period                                                                   | 1 Month | 6 Months | 1 Year | 2 Years | 3 Years | Inception |
| Fund                                                                     | 1.50%   | 5.60%    | 5.73%  | 4.73%   | 7.72%   | 8.72%     |
| Benchmark