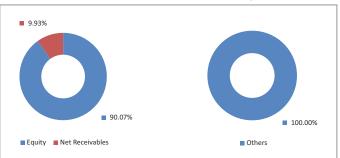

| 3.96%        |
| Johnson Controls - Hitachi Air<br>Conditioning India Limited | Manufacture of Machinery and Equipment N.E.C.                       | 3.84%        |
| Esab India Limited                                           | Manufacture of Machinery and Equipment N.E.C.                       | 3.53%        |
| Others                                                       |                                                                     | 34.37%       |
| Money Market, Deposits & Other                               |                                                                     | 9.93%        |
| Total                                                        |                                                                     | 100.00%      |

# Asset Class Rating Profile



<sup>\*</sup>Others includes Equity, CBLO, Net receivable/payable and FD

#### **Fund Details**

| Description                              |                  |              |
|------------------------------------------|------------------|--------------|
| SFIN Number                              | ULIF04717/04/08P | URESTKPEN116 |
| Launch Date                              | 17-Apr-08        |              |
| Face Value                               | 10               |              |
| Risk Profile                             | Very High        |              |
| Benchmark                                | Nifty 50 Index   |              |
| Fund Manager Name                        | Sampath Reddy, F | Reshma Banda |
| Number of funds managed by fund manager: | Sampath Reddy    | Reshm