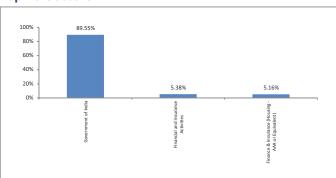

| 28                           |  |  |
| Hybrid                                   | 24                           |  |  |
| NAV as on 31-December-18                 | 12.3644                      |  |  |
| AUM (Rs. Cr)                             | 642.84                       |  |  |
| Equity                                   | -                            |  |  |
| Debt                                     | 100.09%                      |  |  |
| Net current asset                        | -0.09%                       |  |  |

#### **Quantitative Indicators**

| Modified Duration | 0.42 |
|-------------------|------|
|                   |      |

# Asset Class Rating Profile



<sup>\*</sup>Others includes Equity, CBLO, Net receivable/payable and FD

# **Top 10 Sectors**



Note: 'Financial & insurance activities' sector includes exposure to 'Fixed Deposits' & 'Certificate of Deposits'.

### Performance

| Period    | 1 Month | 6 Months | 1 Year | 2 Years | 3 Years | Inception |
|-----------|---------|----------|--------|---------|---------|-----------|
| Fund      | 0.52%   | 1.91%    | 4.82%  | 5.29%   | 5.74%   | 5.55%     |
| Benchmark | -       | -        | -      | -       | -       | -         |