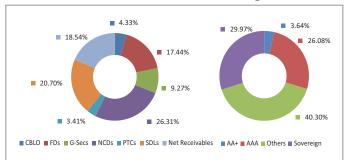

| 29.97%       |
| 8.94% Gujarat SDL (MD 07/03/2022)                                | SOV    | 9.38%        |
| 6.84% GOI (MD 19/12/2022)                                        | SOV    | 9.27%        |
| 8.89% Maharastra SDL (MD 05/10/2021)                             | SOV    | 6.41%        |
| 8.27% Rajasthan SPL SDL (MD 23/06/2022)                          | SOV    | 2.30%        |
| 8.72% Maharashtra SDL (MD 11/01/2022)                            | SOV    | 2.17%        |
| 8.66% Maharastra SDL (MD 25/01/2022)                             | SOV    | 0.44%        |
| Money Market, Deposits & Other                                   |        | 40.30%       |
| Total                                                            |        | 100.00%      |

# Asset Class Rating Profile



<sup>\*</sup>Others includes Equity, CBLO, Net receivable/payable and FD

#### **Fund Details**

| Description                              |                              |
|------------------------------------------|------------------------------|
| SFIN Number                              | ULIF06322/09/11GTEBONDFND116 |
| Launch Date                              | 05-Dec-11                    |
| Face Value                               | 10                           |
| Risk Profile                             | Medium                       |
| Benchmark                                | -                            |
| Fund Manager Name                        | Durgadutt Dhar               |
| Number of funds managed by fund manager: |                              |
| Equity