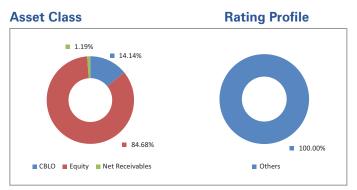

# **Fund Performance Summary**

ASSET PROFILE

| Asset Class                | Asset Allocation Funds | Cash<br>Funds | Debt<br>Funds | Equity Funds<br>Large Cap | Equity Funds<br>Mid Cap | Index<br>Funds | Ethical<br>Funds |
|----------------------------|------------------------|---------------|---------------|---------------------------|-------------------------|----------------|------------------|
| Equity ETF                 | 0.00%                  | 0.00%         | 0.00%         | 1.59%                     | 0.00%                   | 0.00%          | 0.00%            |
| Equity Shares              | 51.86%                 | 0.00%         | 0.00%         | 87.10%                    | 88.39%                  | 97.93%         | 82.91%           |
| Money Market Instruments   | 11.25%                 | 100.00%       | 0.06%         | 11.21%                    | 10.34%                  | 1.97%          | 17.09%           |
| Fixed Deposits             | 0.00%                  | 0.00%         | 0.73%         | 0.11%                     | 1.26%                   | 0.10%          | 0.00%            |
| Non Convertible Debentures | 17.52%                 | 0.00%         | 35.39%        | 0.00%                     | 0.00%                   | 0.00%          | 0.00%            |
| Govt Securities            | 19.37%                 | 0.00%         | 63.81%        | 0.00%                     | 0.00%                   | 0.00%          | 0.00%            |
| Grand Total                | 100.00%                | 100.00%       | 100.00%       | 100.00%                   | 100.00%                 | 100.00%        | 100.00%          |