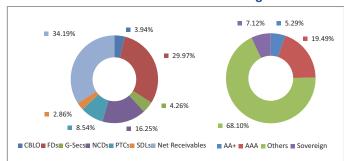

| 24             |
| NAV as on 31-December-18                 | 20.1392                      |                |
| AUM (Rs. Cr)                             | 36.05                        |                |
| Equity                                   | -                            |                |
| Debt                                     | 65.81%                       |                |
| Net current asset                        | 34.19%                       |                |

#### **Quantitative Indicators**

| Modified Duration | 1.74 |
|-------------------|------|
|                   |      |

#### **Top 10 Sectors**



Note: 'Financial & insurance activities' sector includes exposure to 'Fixed Deposits' & 'Certificate of Deposits'.

# **Asset Class**

# **Rating Profile**



<sup>\*</sup>Others includes Equity, CBLO, Net receivable/payable and FD

| Period    | 1 Month | 6 Months | 1 Year | 2 Years | 3 Years | Inception |
|-----------|---------|----------|--------|---------|---------|-----------|
| Fund      | 0.73%   | 3.94%    | 6.21%  | 7.04%   | 7.96%   | 8.42%     |
| Benchmark | -       | -        | -      | -       | -       | -         |



December 2018

# **Shield Plus Fund III**

# **Fund Objective**

To provide capital appreciation, subject to minimum guaranteed unit price at Maturity. The fund strategy would be to achieve potential upside by investing adequately in debt securities, equities, mutual funds and highly rated debentures. The Unit Price at maturity (in 10 years time) is guaranteed to be a minimum of 170% of unit price as on the date o