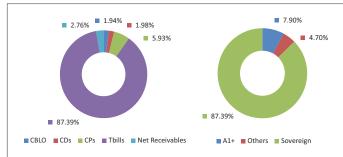

# **Fund Performance Summary**

ASSET PROFILE

| Asset Class                | Asset Allocation Funds | Cash<br>Funds | Debt<br>Funds | Equity Funds<br>Large Cap | Equity Funds<br>Mid Cap | Index<br>Funds | Ethical<br>Funds |
|----------------------------|------------------------|---------------|---------------|---------------------------|-------------------------|----------------|------------------|
| Equity ETF                 | 0.00%                  | 0.00%         | 0.00%         | 1.59%                     | 0.00%                   | 0.00%          | 0.00%            |
| Equity Shares              | 51.86%                 | 0.00%         | 0.00%         | 87.10%                    | 88.39%                  | 97.93%         | 82.91%           |
| Money Market Instruments   | 11.25%                 | 100.00%       | 0.06%         | 11.21%                    | 10.34%                  | 1.97%          | 17.09%           |
| Fixed Deposits             | 0.00%                  | 0.00%         | 0.73%         | 0.11%                     | 1.26%                   | 0.10%          | 0.00%            |
| Non Convertible Debentures | 17.52%                 | 0.00%         | 35.39%        | 0.00%                     | 0.00%                   | 0.00%          | 0.00%            |
| Govt Securities            | 19.37%                 | 0.00%         | 63.81%        | 0.00%                     | 0.00%                   | 0.00%          | 0.00%            |
| Grand Total                | 100.00%                | 100.00%       | 100.00%       | 100.00%                   | 100.00%                 | 100.00%        | 100.00%          |