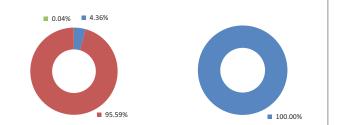

# **Fund Performance Summary**

ASSET PROFILE

| Asset Class                | Asset Allocation Funds | Cash<br>Funds | Debt<br>Funds | Equity Funds<br>Large Cap | Equity Funds<br>Mid Cap | Index<br>Funds | Ethical<br>Funds |
|----------------------------|------------------------|---------------|---------------|---------------------------|-------------------------|----------------|------------------|
| Equity ETF                 | 0.00%                  | 0.00%         | 0.00%         | 1.59%                     | 0.00%                   | 0.00%          | 0.00%            |
| Equity Shares              | 51.86%                 | 0.00%         | 0.00%         | 87.10%                    | 88.39%                  | 97.93%         | 82.91%           |
| Money Market Instruments   | 11.25%                 | 100.00%       | 0.06%         | 11.21%                    | 10.34%                  | 1.97%          | 17.09%           |
| Fixed Deposits             | 0.00%                  | 0.00%         | 0.73%         | 0.11%                     | 1.26%                   | 0.10%          | 0.00%            |
| Non Convertible Debentures | 17.52%                 | 0.00%         | 35.39%        | 0.00%                     | 0.00%                   | 0.00%          | 0.00%            |
| Govt Securities            | 19.37%                 | 0.00%         | 63.81%        | 0.00%                     | 0.00%                   | 0.00%          | 0.00%            |
| Grand Total                | 100.00%                | 100.00%       | 100.00%       | 100.00%                   | 100.00%                 | 100.00%        | 100.00%          |