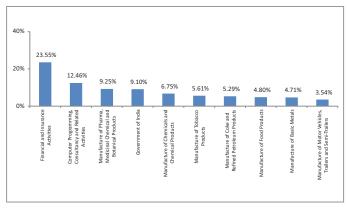

# **Fund Performance Summary**

ASSET PROFILE

| Asset Class                | Asset Allocation Funds | Cash<br>Funds | Debt<br>Funds | Equity Funds<br>Large Cap | Equity Funds<br>Mid Cap | Index<br>Funds | Ethical<br>Funds |
|----------------------------|------------------------|---------------|---------------|---------------------------|-------------------------|----------------|------------------|
| Equity ETF                 | 0.00%                  | 0.00%         | 0.00%         | 1.59%                     | 0.00%                   | 0.00%          | 0.00%            |
| Equity Shares              | 51.86%                 | 0.00%         | 0.00%         | 87.10%                    | 88.39%                  | 97.93%         | 82.91%           |
| Money Market Instruments   | 11.25%                 | 100.00%       | 0.06%         | 11.21%                    | 10.34%                  | 1.97%          | 17.09%           |
| Fixed Deposits             | 0.00%                  | 0.00%         | 0.73%         | 0.11%                     | 1.26%                   | 0.10%          | 0.00%            |
| Non Convertible Debentures | 17.52%                 | 0.00%         | 35.39%        | 0.00%                     | 0.00%                   | 0.00%          | 0.00%            |
| Govt Securities            | 19.37%                 | 0.00%         | 63.81%        | 0.00%                     | 0.00%                   | 0.00%          | 0.00%            |
| Grand Total                | 100.00%                | 100.00%       | 100.00%       | 100.00%                   | 100.00%                 | 100.00%        | 100.00%          |