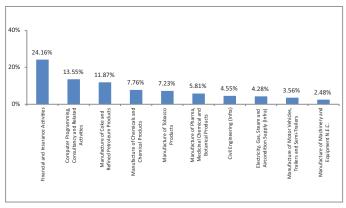

er Name                        | Reshma Banda                 |
| Number of funds managed by fund manager: |                              |
| Equity                                   | 28                           |
| Debt                                     | -                            |
| Hybrid                                   | 25                           |
| NAV as on 31-December-18                 | 33.0692                      |
| AUM (Rs. Cr)                             | 2,192.33                     |
| Equity                                   | 99.08%                       |
| Debt                                     | 0.90%                        |
| Net current asset                        | 0.02%                        |

#### Growth of Rs. 100



#### **Top 10 Sectors**



Note : 'Financial & insurance activities' sector includes exposure to 'Fixed Deposits' & 'Certificate of Deposits'.

#### **Performance**

| Period    | 1 Month | 6 Months | 1 Year | 2 Years | 3 Years | Inception |
|-----------|---------|----------|--------|---------|---------|-----------|
| Fund      | -0.28%  | 0.25%    | 0.48%  | 12.97%  | 9.51%   | 10.09%    |
| Benchmark | -0.13%  | 1.38%    | 3.15%  | 15.20%  | 10.97%  | 10.93%    |

Returns less than or equal to 1 year are absolute. Returns greater than 1 year are compounded annualised growth rate (CAGR), Past performance is not indicative of future performance

**Rating Profile** 



#### **Pure Stock Fund**

#### **Fund Objective**

To specifically exclude companies dealing in gambling, contests, liquor, entertainment (films, TV