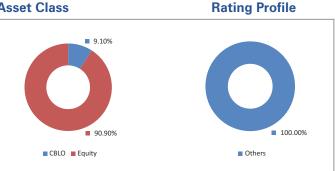

# **Fund Performance Summary**

ASSET PROFILE

| Asset Class                | Asset Allocation Funds | Cash<br>Funds | Debt<br>Funds | Equity Funds<br>Large Cap | Equity Funds<br>Mid Cap | Index<br>Funds | Ethical<br>Funds |
|----------------------------|------------------------|---------------|---------------|---------------------------|-------------------------|----------------|------------------|
| Equity ETF                 | 0.00%                  | 0.00%         | 0.00%         | 1.59%                     | 0.00%                   | 0.00%          | 0.00%            |
| Equity Shares              | 51.86%                 | 0.00%         | 0.00%         | 87.10%                    | 88.39%                  | 97.93%         | 82.91%           |
| Money Market Instruments   | 11.25%                 | 100.00%       | 0.06%         | 11.21%                    | 10.34%                  | 1.97%          | 17.09%           |
| Fixed Deposits             | 0.00%                  | 0.00%         | 0.73%         | 0.11%                     | 1.26%                   | 0.10%          | 0.00%            |
| Non Convertible Debentures | 17.52%                 | 0.00%         | 35.39%        | 0.00%                     | 0.00%                   | 0.00%          | 0.00%            |
| Govt Securities            | 19.37%                 | 0.00%         | 63.81%        | 0.00%                     | 0.00%                   | 0.00%          | 0.00%            |
| Grand Total                | 100.00%                | 100.00%       | 100.00%       | 100.00%                   | 100.00%                 | 100.00%        | 100.00%          |