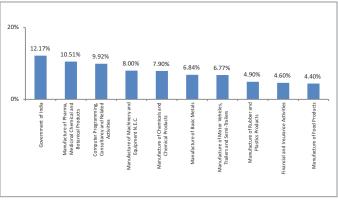

| Reshma Banda |
| Equity                                   | 19                           | 28           |
| Debt                                     | -                            | -            |
| Hybrid                                   | 9                            | 25           |
| NAV as on 31-December-18                 | 61.3261                      |              |
| AUM (Rs. Cr)                             | 52.57                        |              |
| Equity                                   | 86.87%                       |              |
| Debt                                     | 12.17%                       |              |
| Net current asset                        | 0.96%                        |              |

#### Growth of Rs. 100



#### **Top 10 Sectors**



Note: 'Financial & insurance activities' sector includes exposure to 'Fixed Deposits' & 'Certificate of Deposits'.

#### **Performance**

| Period    | 1 Month | 6 Months | 1 Year  | 2 Years | 3 Years | Inception |
|-----------|---------|----------|---------|---------|---------|-----------|
| Fund      | 1.66%   | -4.46%   | -10.97% | 13.77%  | 12.70%  | 15.69%    |
| Benchmark | 3.16%   | 1.65%    | -11.00% | 16.03%  | 13.01%  | 9.71%     |



# **Accelerator Mid-Cap Fund II**

#### **Fund Objective**

To achieve capital appreciation by investing in a diversified basket of mid cap stocks and large cap stocks.

#### **Portfolio Allocation**

|                                            | Stated (%) | Actual (%) |
|--------------------------------------------|------------|------------|
|