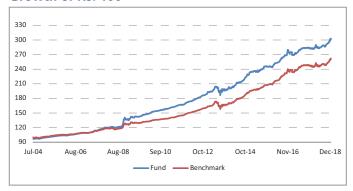

|
| Equity                                   |                                  |
| Debt                                     | 28                               |
| Hybrid                                   | 24                               |
| NAV as on 31-December-18                 | 30.1693                          |
| AUM (Rs. Cr)                             | 62.21                            |
| Equity                                   |                                  |
| Debt                                     | 97.49%                           |
| Net current asset                        | 2.51%                            |

# **Quantitative Indicators**

| Modified Duration | 5.16 |
|-------------------|------|
| Wodilion Burdion  | 0.10 |

#### Growth of Rs. 100



# **Asset Class**

# **Rating Profile**



\*Others includes Equity, CBLO, Net receivable/payable and FD

# **Top 10 Sectors**



Note: 'Financial & insurance activities' sector includes exposure to 'Fixed Deposits' & 'Certificate of Deposits'.

#### **Performance**

| 1 Officialities | onomano |          |        |         |         |           |
|-----------------|---------|----------|--------|---------|---------|-----------|
| Period          | 1 Month | 6 Months | 1 Year | 2 Years | 3 Years | Inception |
| Fund            | 1.47%   | 5.90%    | 6.75%  | 5.10%   | 7.14%   | 7.94%     |
| Benchmark       | 1.60%   | 5.66%    | 5.91%  | 5.31%   | 7.79%   | 6.88%     |



# **Debt Plus Pension Fund**

# **Fund Objective**

To provide accumulation of income through investment in high qual