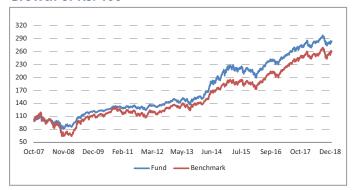

|                |  |
| AUM (Rs. Cr)                             | 1,119.49                                       |               |                |  |
| Equity                                   | 51.83%                                         |               |                |  |
| Debt                                     | 47.31%                                         |               |                |  |
| Net current asset                        | 0.86%                                          |               |                |  |
|                                          |                                                |               |                |  |

#### **Quantitative Indicators**

| Modified Duration | 2 99 |
|-------------------|------|

#### Growth of Rs. 100



#### **Asset Class**

#### **Rating Profile**



\*Others includes Equity, CBLO, Net receivable/payable and FD

#### **Top 10 Sectors**



Note: 'Financial & insurance activities' sector includes exposure to 'Fixed Deposits' & 'Certificate of Deposits'.

#### **Performance**

| Period    | 1 Month | 6 Months | 1 Year | 2 Years | 3 Years | Inception |
|-----------|---------|----------|--------|---------|---------|-----------|
| Fund      | 0.57%   | 0.01%    | 1.76%  | 9.72%   | 9.20%   | 9.73%     |
| Benchmark | 0.48%   | 3.00%    | 4.35%  | 11.82%  | 10.06%  | 7.87%     |



December 2018

#### **Asset Allocation Pension Fund**

#### **Fund Objective**

To realize a level of total income, including current income and capital appreciation, which is consistent with reasonable investment