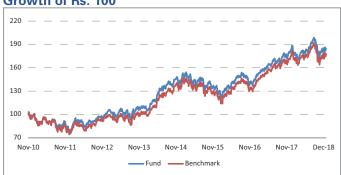

|
| Fund Manager Name                        | Reshma Banda                 |
| Number of funds managed by fund manager: |                              |
| Equity                                   | 28                           |
| Debt                                     | -                            |
| Hybrid                                   | 25                           |
| NAV as on 31-December-18                 | 18.4620                      |
| AUM (Rs. Cr)                             | 363.60                       |
| Equity                                   | 90.55%                       |
| Debt                                     | 8.15%                        |
| Net current asset                        | 1.29%                        |

#### **Growth of Rs. 100**



#### **Top 10 Sectors**



Note: 'Financial & insurance activities' sector includes exposure to 'Fixed Deposits' & 'Certificate of Deposits'.



\*Others includes Equity, CBLO, Net receivable/payable and FD

#### Performance

| i orrormanoo |         |          |        |         |         |           |
|--------------|---------|----------|--------|---------|---------|-----------|
| Period       | 1 Month | 6 Months | 1 Year | 2 Years | 3 Years | Inception |
| Fund         | -0.26%  | 1.70%    | 2.20%  | 14.20%  | 10.50%  | 7.79%     |
| Benchmark    | -0.13%  | 1.38%    | 3.15%  | 15.20%  | 10.97%  | 7.28%     |



### **Pure Stock Fund II**

#### **Fund Objective**

The investment objective of this fund is to specifically exclude companies dealing in Gambling, Contests, Liquor, Enterta