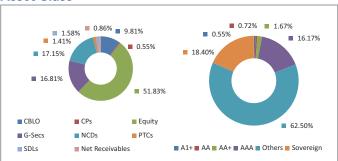

| 1,119.49                                       |               |                |  |
| Equity                                   | 51.83%                                         |               |                |  |
| Debt                                     | 47.31%                                         |               |                |  |
| Net current asset                        | 0.86%                                          |               |                |  |
|                                          |                                                |               |                |  |

#### **Quantitative Indicators**

| Modified Duration | 2 99 |
|-------------------|------|

#### Growth of Rs. 100



#### **Asset Class**

#### **Rating Profile**



\*Others includes Equity, CBLO, Net receivable/payable and FD

#### **Top 10 Sectors**



Note: 'Financial & insurance activities' sector includes exposure to 'Fixed Deposits' & 'Certificate of Deposits'.

#### **Performance**

| Period    | 1 Month | 6 Months | 1 Year | 2 Years | 3 Years | Inception |
|-----------|---------|----------|--------|---------|---------|-----------|
| Fund      | 0.57%   | 0.01%    | 1.76%  | 9.72%   | 9.20%   | 9.73%     |
| Benchmark | 0.48%   | 3.00%    | 4.35%  | 11.82%  | 10.06%  | 7.87%     |



December 2018

#### **Asset Allocation Pension Fund**

#### **Fund Objective**

To realize a level of total income, including current income and capital appreciation, which is consistent with reasonable investment risk. The investment strategy will involve a flex