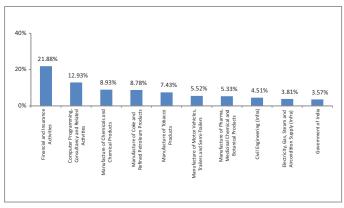

er Name                        | Reshma Banda                 |
| Number of funds managed by fund manager: |                              |
| Equity                                   | 28                           |
| Debt                                     | -                            |
| Hybrid                                   | 25                           |
| NAV as on 31-December-18                 | 28.0323                      |
| AUM (Rs. Cr)                             | 14.02                        |
| Equity                                   | 96.28%                       |
| Debt                                     | 3.57%                        |
| Net current asset                        | 0.16%                        |

#### Growth of Rs. 100



#### **Top 10 Sectors**



Note: 'Financial & insurance activities' sector includes exposure to 'Fixed Deposits' & 'Certificate of Deposits'.

#### **Performance**

| Period    | 1 Month | 6 Months | 1 Year | 2 Years | 3 Years | Inception |
|-----------|---------|----------|--------|---------|---------|-----------|
| Fund      | -0.45%  | 0.49%    | -0.29% | 12.02%  | 8.39%   | 8.63%     |
| Benchmark | -0.13%  | 1.38%    | 3.15%  | 15.20%  | 10.97%  | 10.93%    |



# **Equity Growth Fund II**

#### **Fund Objective**

To provide capital appreciation through investment in selected equity stocks that have the potential for capital appreciation.

#### **Portfolio Allocation**

|                                            | Stated (%) | Actual (%) |
|--------------------------------------------|------------|--------