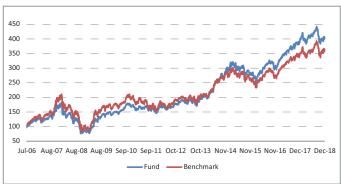

Equity                                   | 19                           | 28           |  |  |
| Debt                                     | -                            | -            |  |  |
| Hybrid                                   | 9                            | 25           |  |  |
| NAV as on 31-December-18                 | 40.6264                      |              |  |  |
| AUM (Rs. Cr)                             | 2,828.91                     |              |  |  |
| Equity                                   | 88.63%                       |              |  |  |
| Debt                                     | 10.09%                       |              |  |  |
| Net current asset                        | 1.28%                        |              |  |  |

#### Growth of Rs. 100



#### **Top 10 Sectors**



Note: 'Financial & insurance activities' sector includes exposure to 'Fixed Deposits' & 'Certificate of Deposits'.

#### **Performance**

| Period    | 1 Month | 6 Months | 1 Year | 2 Years | 3 Years | Inception |
|-----------|---------|----------|--------|---------|---------|-----------|
| Fund      | 0.71%   | -1.70%   | 0.92%  | 15.34%  | 12.52%  | 11.92%    |
| Benchmark | -0.13%  | 1.38%    | 3.15%  | 15.20%  | 10.97%  | 10.93%    |



# **Equity Index Fund II**

#### **Fund Objective**

To provide capital appreciation through investment in equities forming part of National Stock Exchange NIFTY.

#### **Portfolio Allocation**

|                                            | Stated (%) | Actual (%) |
|--------------------------------------------|------------