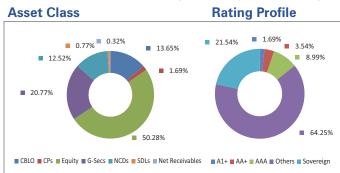

| 71.22                                          |                              |                |  |  |
| Equity                                   | 50.28%                                         |                              |                |  |  |
| Debt                                     | 49.40%                                         |                              |                |  |  |
| Net current asset                        | 0.32%                                          |                              |                |  |  |

#### **Quantitative Indicators**

Modified Duration 2.90

#### Growth of Rs. 100



#### **Top 10 Sectors**



Note: 'Financial & insurance activities' sector includes exposure to 'Fixed Deposits' & 'Certificate of Deposits'.



#### \*Others includes Equity, CBLO, Net receivable/payable and FD

| Period    | 1 Month | 6 Months | 1 Year | 2 Years | 3 Years | Inception |
|-----------|---------|----------|--------|---------|---------|-----------|
| Fund      | 0.57%   | 0.53%    | 2.57%  | 10.37%  | 9.71%   | 9.78%     |
| Benchmark | 0.48%   | 3.00%    | 4.35%  | 11.82%  | 10.06%  | 7.54%     |

# **Bajaj Allianz Life Insurance Company Ltd**



December 2018

# **Asset Allocation Fund II**

#### **Fund Objective**

The investment objective of this fund will be to realize a level of total income, including current income and capital appreciation, which is consistent with reasonable investment risk. The investment strategy will involve a flexible policy forallocating assets among equities, bonds and cash.

#### **P