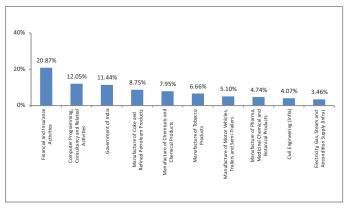

er Name                        | Reshma Banda                 |
| Number of funds managed by fund manager: |                              |
| Equity                                   | 28                           |
| Debt                                     | -                            |
| Hybrid                                   | 25                           |
| NAV as on 31-December-18                 | 33.1313                      |
| AUM (Rs. Cr)                             | 11.37                        |
| Equity                                   | 88.44%                       |
| Debt                                     | 11.44%                       |
| Net current asset                        | 0.12%                        |

#### Growth of Rs. 100



#### **Top 10 Sectors**



Note: 'Financial & insurance activities' sector includes exposure to 'Fixed Deposits' & 'Certificate of Deposits'.

#### **Performance**

| Period    | 1 Month | 6 Months | 1 Year | 2 Years | 3 Years | Inception |
|-----------|---------|----------|--------|---------|---------|-----------|
| Fund      | -0.37%  | 0.50%    | 0.25%  | 12.51%  | 9.00%   | 9.62%     |
| Benchmark | -0.13%  | 1.38%    | 3.15%  | 15.20%  | 10.97%  | 10.92%    |

December 2018

# **Premier Equity Gain Fund**

#### **Fund Objective**

To provide capital appreciation through investment in selected equities that have potential for capital appreciation.

#### **Portfolio Allocation**

|                                            | Stated (%) | Actual (%) |
|--------------------------------------------|------------|-