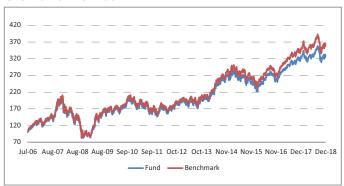

|
| Fund Manager Name                        | Reshma Banda                 |
| Number of funds managed by fund manager: |                              |
| Equity                                   | 28                           |
| Debt                                     | -                            |
| Hybrid                                   | 25                           |
| NAV as on 31-December-18                 | 33.0692                      |
| AUM (Rs. Cr)                             | 2,192.33                     |
| Equity                                   | 99.08%                       |
| Debt                                     | 0.90%                        |
| Net current asset                        | 0.02%                        |

#### Growth of Rs. 100



#### **Top 10 Sectors**



Note : 'Financial & insurance activities' sector includes exposure to 'Fixed Deposits' & 'Certificate of Deposits'.

#### **Performance**

| Period    | 1 Month | 6 Months | 1 Year | 2 Years | 3 Years | Inception |
|-----------|---------|----------|--------|---------|---------|-----------|
| Fund      | -0.28%  | 0.25%    | 0.48%  | 12.97%  | 9.51%   | 10.09%    |
| Benchmark | -0.13%  | 1.38%    | 3.15%  | 15.20%  | 10.97%  | 10.93%    |

Returns less than or equal to 1 year are absolute. Returns greater than 1 year are compounded annualised growth rate (CAGR), Past performance is not indicative of future performance

**Rating Profile** 



#### **Pure Stock Fund**

#### **Fund Objective**

To specifically exclude companies dealing in gambling, contests, liquo