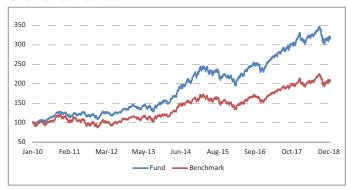

| Reshma Banda |  |
| Equity                                   | 19                           | 28           |  |
| Debt                                     | -                            | -            |  |
| Hybrid                                   | 9                            | 25           |  |
| NAV as on 31-December-18                 | 32.0859                      |              |  |
| AUM (Rs. Cr)                             | 1,736.31                     |              |  |
| Equity                                   | 86.67%                       |              |  |
| Debt                                     | 12.01%                       |              |  |
| Net current asset                        | 1.32%                        |              |  |

#### Growth of Rs. 100



#### **Top 10 Sectors**



 $Note: \textit{'Financial \& insurance activities' sector includes exposure to '\textit{Fixed Deposits'} \& '\textit{Certificate of Deposits'}. \\$ 

#### **Performance**

| Period    | 1 Month | 6 Months | 1 Year | 2 Years | 3 Years | Inception |
|-----------|---------|----------|--------|---------|---------|-----------|
| Fund      | 0.77%   | -1.21%   | 1.58%  | 16.04%  | 13.28%  | 13.85%    |
| Benchmark | -0.13%  | 1.38%    | 3.15%  | 15.20%  | 10.97%  | 8.35%     |

December 2018

# **Accelerator Mid-Cap Pension Fund**

#### **Fund Objective**

To achieve capital appreciation by investing in a diversified basket of mid cap stocks and large cap stocks.

#### **Portfolio Allocation**

|                                            | Stated (%) | Actual (%) |