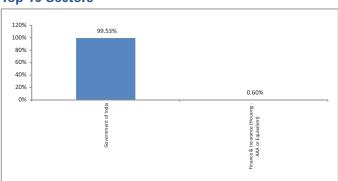

unds managed by fund manager: |                              |
| Equity                                   | -                            |
| Debt                                     | 28                           |
| Hybrid                                   | 24                           |
| NAV as on 31-December-18                 | 11.7892                      |
| AUM (Rs. Cr)                             | 74.66                        |
| Equity                                   | -                            |
| Debt                                     | 100.13%                      |
| Net current asset                        | -0.13%                       |

# Asset Class Rating Profile



<sup>\*</sup>Others includes Equity, CBLO, Net receivable/payable and FD

# **Top 10 Sectors**



Note: 'Financial & insurance activities' sector includes exposure to 'Fixed Deposits' & 'Certificate of Deposits'.

### Performance

| Period    | 1 Month | 6 Months | 1 Year | 2 Years | 3 Years | Inception |
|-----------|---------|----------|--------|---------|---------|-----------|
| Fund      | 0.53%   | 3.02%    | 5.88%  | 5.76%   | 5.49%   | 5.09%     |
| Benchmark | -       | -        | -      | -       | -       | -         |



# **Discontinued Life Policy Fund**

# **Fund Objective**

To provide minimum guaranteed rate of return on discontinued policies as prescribed by IRDAI

# **Portfolio Allocation**

|                         | Stated (%) | Actual (%) |
|-------------------------|------------|------------|
| Money Market instrument | 0 - 40     | 16.52      |
| Gsec