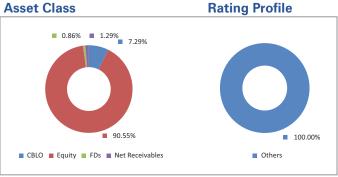

|
| Equity                                   | 28                           |
| Debt                                     | -                            |
| Hybrid                                   | 25                           |
| NAV as on 31-December-18                 | 18.4620                      |
| AUM (Rs. Cr)                             | 363.60                       |
| Equity                                   | 90.55%                       |
| Debt                                     | 8.15%                        |
| Net current asset                        | 1.29%                        |

#### **Growth of Rs. 100**



#### **Top 10 Sectors**



Note: 'Financial & insurance activities' sector includes exposure to 'Fixed Deposits' & 'Certificate of Deposits'.



\*Others includes Equity, CBLO, Net receivable/payable and FD

#### Performance

| i orrormanoo |         |          |        |         |         |           |
|--------------|---------|----------|--------|---------|---------|-----------|
| Period       | 1 Month | 6 Months | 1 Year | 2 Years | 3 Years | Inception |
| Fund         | -0.26%  | 1.70%    | 2.20%  | 14.20%  | 10.50%  | 7.79%     |
| Benchmark    | -0.13%  | 1.38%    | 3.15%  | 15.20%  | 10.97%  | 7.28%     |



### **Pure Stock Fund II**

#### **Fund Objective**

The investment objective of this fund is to specifically exclude companies dealing in Gambling, Contests, Liquor, Entertainment (Films, TV etc.), Hotels, Tobacco and Tobacco related Institutions.

#### **Portfolio Allocation**

|