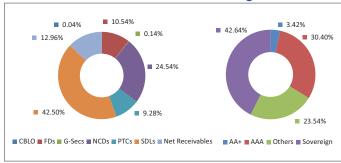

25                           | 24             |  |
| NAV as on 31-December-18                 | 17.7699                      |                |  |
| AUM (Rs. Cr)                             | 46.96                        |                |  |
| Equity                                   | -                            |                |  |
| Debt                                     | 87.04%                       |                |  |
| Net current asset                        | 12.96%                       |                |  |

# **Quantitative Indicators**

| Modified Duration | 2.31 |
|-------------------|------|

# **Top 10 Sectors**



Note: 'Financial & insurance activities' sector includes exposure to 'Fixed Deposits' & 'Certificate of Deposits'.

# **Asset Class**

# Rating Profile



\*Others includes Equity, CBLO, Net receivable/payable and FD

#### **Performance**

| Torrormano |         |          |        |         |         |           |
|------------|---------|----------|--------|---------|---------|-----------|
| Period     | 1 Month | 6 Months | 1 Year | 2 Years | 3 Years | Inception |
| Fund       | 0.92%   | 4.53%    | 5.59%  | 5.03%   | 6.86%   | 7.52%     |
| Benchmark  | -       | -        | -      | -       | -       | -         |



# **Guaranteed Bond Fund**

# **Fund Objective**

The investment objective of this fund is to provide capital appreciation by investing in a suitable mix of debt and debt related securities.

#### **Portfolio Allocation**

|                                           | Stated (%) | Actual (%) |
|-----------------------------