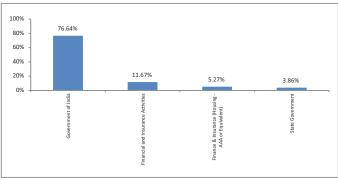

| 28                               |
| Hybrid                                   | 24                               |
| NAV as on 31-December-18                 | 32.5834                          |
| AUM (Rs. Cr)                             | 5.42                             |
| Equity                                   | -                                |
| Debt                                     | 97.43%                           |
| Net current asset                        | 2.57%                            |

# **Quantitative Indicators**

| Modified Duration | 5.16 |
|-------------------|------|

# Growth of Rs. 100



#### **Asset Class**

# **Rating Profile**



<sup>\*</sup>Others includes Equity, CBLO, Net receivable/payable and FD

# **Top 10 Sectors**



Note: 'Financial & insurance activities' sector includes exposure to 'Fixed Deposits' & 'Certificate of Deposits'.

#### **Performance**

| Period    | 1 Month | 6 Months | 1 Year | 2 Years | 3 Years | Inception |
|-----------|---------|----------|--------|---------|---------|-----------|
| Fund      | 1.54%   | 6.04%    | 6.64%  | 4.87%   | 8.50%   | 8.72%     |
| Benchmark | 1.60%   | 5.66%    | 5.91%  | 5.31%   | 7.79%   | 7.15%     |



# **Life Long Gain Fund**

# **Fund Objective**

To provide accumulation of income through investment in high quality fixed income Securities.

#### **Portfolio Allocation**

|                                                                      | Stated (%) | Actual (%) |
|----------------------------------------------------------------------|-------