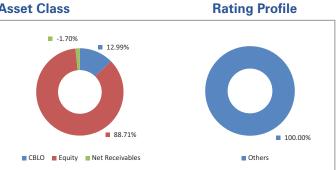

# **Fund Performance Summary**

ASSET PROFILE

| Asset Class                | Asset Allocation Funds | Cash<br>Funds | Debt<br>Funds | Equity Funds<br>Large Cap | Equity Funds<br>Mid Cap | Index<br>Funds | Ethical<br>Funds |
|----------------------------|------------------------|---------------|---------------|---------------------------|-------------------------|----------------|------------------|
| Equity ETF                 | 0.00%                  | 0.00%         | 0.00%         | 1.59%                     | 0.00%                   | 0.00%          | 0.00%            |
| Equity Shares              | 51.86%                 | 0.00%         | 0.00%         | 87.10%                    | 88.39%                  | 97.93%         | 82.91%           |
| Money Market Instruments   | 11.25%                 | 100.00%       | 0.06%         | 11.21%                    | 10.34%                  | 1.97%          | 17.09%           |
| Fixed Deposits             | 0.00%                  | 0.00%         | 0.73%         | 0.11%                     | 1.26%                   | 0.10%          | 0.00%            |
| Non Convertible Debentures | 17.52%                 | 0.00%         | 35.39%        | 0.00%                     | 0.00%                   | 0.00%          | 0.00%            |
| Govt Securities            | 19.37%                 | 0.00%         | 63.81%        | 0.00%                     | 0.00%                   | 0.00%          | 0.00%            |
| Grand Total                | 100.00%                | 100.00%       | 100.00%       | 100.00%                   | 100.00%                 | 100.00%        | 100.00%          |