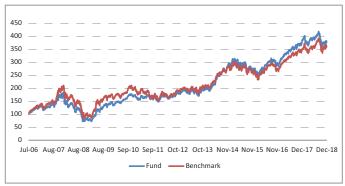

| Reshma Banda |  |
| Equity                                   | 19                           | 28           |  |
| Debt                                     | -                            | -            |  |
| Hybrid                                   | 9                            | 25           |  |
| NAV as on 31-December-18                 | 38.0891                      |              |  |
| AUM (Rs. Cr)                             | 19.94                        |              |  |
| Equity                                   | 95.59%                       |              |  |
| Debt                                     | 4.36%                        |              |  |
| Net current asset                        | 0.04%                        |              |  |

#### Growth of Rs. 100



#### **Top 10 Sectors**



Note: 'Financial & insurance activities' sector includes exposure to 'Fixed Deposits' & 'Certificate of Deposits'.

#### **Performance**

| Period    | 1 Month | 6 Months | 1 Year | 2 Years | 3 Years | Inception |
|-----------|---------|----------|--------|---------|---------|-----------|
| Fund      | 0.54%   | -2.74%   | -1.79% | 13.81%  | 11.26%  | 11.34%    |
| Benchmark | -0.13%  | 1.38%    | 3.15%  | 15.20%  | 10.97%  | 10.93%    |

Returns less than or equal to 1 year are absolute. Returns greater than 1 year are compounded annualised growth rate (CAGR), Past performance is not indicative of future performance

**Rating Profile** 

Others



December 2018

# **Premier Equity Index Fund**

#### **Fund Objective**

To provide capital appreciation through i