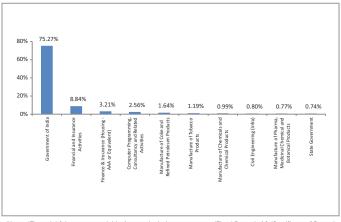

| -                            | 28             |  |
| Hybrid                                   | 25                           | 24             |  |
| NAV as on 31-December-18                 | 12.2477                      |                |  |
| AUM (Rs. Cr)                             | 18.82                        |                |  |
| Equity                                   | 14.88%                       |                |  |
| Debt                                     | 83.00%                       |                |  |
| Net current asset                        | 2.12%                        |                |  |

#### **Quantitative Indicators**

| Modified Duration 3. | 3.18 |
|----------------------|------|
|----------------------|------|

# **Top 10 Sectors**



 $Note: \textit{'Financial \& insurance activities' sector includes exposure to '\textit{Fixed Deposits'} \& '\textit{Certificate of Deposits'}. \\$ 

#### **Asset Class**

# Rating Profile



<sup>\*</sup>Others includes Equity, CBLO, Net receivable/payable and FD

#### Performance

| Period    | 1 Month | 6 Months | 1 Year | 2 Years | 3 Years | Inception |
|-----------|---------|----------|--------|---------|---------|-----------|
| Fund      | 0.76%   | 4.22%    | 4.47%  | 5.59%   | -       | 7.46%     |
| Benchmark | -       | -        | -      | -       | -       | -         |



# **Builder Bond Fund**

# **Fund Objective**

The investment objective of this fund is to provide accumulation of income through investment in high quality fixed income securities

#### **Portfolio Allocat