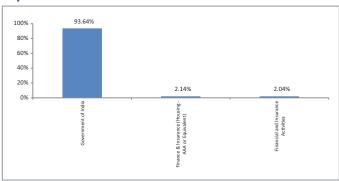

|
| Debt                                     | 28                           |
| Hybrid                                   | 24                           |
| NAV as on 31-December-18                 | 30.1458                      |
| AUM (Rs. Cr)                             | 2.33                         |
| Equity                                   |                              |
| Debt                                     | 97.81%                       |
| Net current asset                        | 2.19%                        |

#### **Quantitative Indicators**

| Modified Duration 0.68 |  |
|------------------------|--|
|------------------------|--|

#### **Asset Class**



#### \*Others includes Equity, CBLO, Net receivable/payable and FD

#### **Top 10 Sectors**



Note: 'Financial & insurance activities' sector includes exposure to 'Fixed Deposits' & 'Certificate of Deposits'.

#### **Performance**

| Period    | 1 Month | 6 Months | 1 Year | 2 Years | 3 Years | Inception |
|-----------|---------|----------|--------|---------|---------|-----------|
| Fund      | 0.58%   | 3.28%    | 6.27%  | 5.96%   | 6.62%   | 8.12%     |
| Benchmark | 0.65%   | 3.82%    | 7.58%  | 7.12%   | 7.24%   | 7.22%     |



December 2018

# Max Gain Fund I

# **Fund Objective**

To provide a participation in the upside of the equity market while ensuring highest unit price recorded during the policy term at maturity. The Investment strategy will include dynamic asset allocation between equities, debt and cash. It will also ensure that the gains of the fund are locked-in