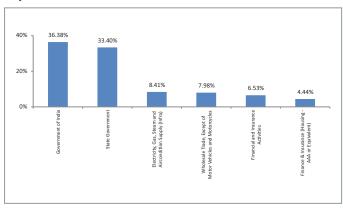

# **Fund Performance Summary**

ASSET PROFILE

| Asset Class                | Asset Allocation Funds | Cash<br>Funds | Debt<br>Funds | Equity Funds<br>Large Cap | Equity Funds<br>Mid Cap | Index<br>Funds | Ethical<br>Funds |
|----------------------------|------------------------|---------------|---------------|---------------------------|-------------------------|----------------|------------------|
| Equity ETF                 | 0.00%                  | 0.00%         | 0.00%         | 1.59%                     | 0.00%                   | 0.00%          | 0.00%            |
| Equity Shares              | 51.86%                 | 0.00%         | 0.00%         | 87.10%                    | 88.39%                  | 97.93%         | 82.91%           |
| Money Market Instruments   | 11.25%                 | 100.00%       | 0.06%         | 11.21%                    | 10.34%                  | 1.97%          | 17.09%           |
| Fixed Deposits             | 0.00%                  | 0.00%         | 0.73%         | 0.11%                     | 1.26%                   | 0.10%          | 0.00%            |
| Non Convertible Debentures | 17.52%                 | 0.00%         | 35.39%        | 0.00%                     | 0.00%                   | 0.00%          | 0.00%            |
| Govt Securities            | 19.37%                 | 0.00%         | 63.81%        | 0.00%                     | 0.00%                   | 0.00%          | 0.00%            |
| Grand Total                | 100.00%                | 100.00%       | 100.00%       | 100.00%                   | 100.00%                 | 100.00%        | 100.00%          |