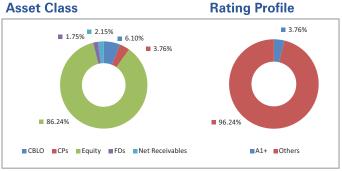

| 19               | 28           |
| Debt                                     | -                | -            |
| Hybrid                                   | 9                | 25           |
| NAV as on 31-December-18                 | 32.7450          |              |
| AUM (Rs. Cr)                             | 1,789.60         |              |
| Equity                                   | 86.24%           |              |
| Debt                                     | 11.61%           |              |
| Net current asset                        | 2.15%            |              |

#### **Quantitative Indicators**

#### Growth of Rs. 100



#### **Top 10 Sectors**



Note: 'Financial & insurance activities' sector includes exposure to 'Fixed Deposits' & 'Certificate of Deposits'.



#### \*Others includes Equity, CBLO, Net receivable/payable and FD

| Period    | 1 Month | 6 Months | 1 Year  | 2 Years | 3 Years | Inception |
|-----------|---------|----------|---------|---------|---------|-----------|
| Fund      | 1.82%   | -3.91%   | -10.02% | 14.38%  | 13.74%  | 14.11%    |
| Benchmark | 3.16%   | 1.65%    | -11.00% | 16.03%  | 13.01%  | 6.67%     |



December 2018

# **Equity Growth Pension Fund**

#### **Fund Objective**

To provide capital appreciation through investment in selected equity stocks those have the potential for capital appreciation.

#### **Portfolio Allocation**

|                                            | Stated (%) | Actual (%) |
|--------------------------------------------|------------|------------|
| Equity