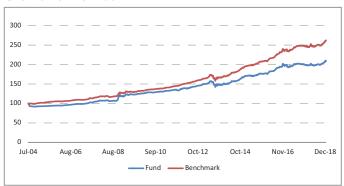

|
| Equity                                   | -                                |
| Debt                                     | 28                               |
| Hybrid                                   | 24                               |
| NAV as on 31-December-18                 | 20.8899                          |
| AUM (Rs. Cr)                             | 18.25                            |
| Equity                                   | -                                |
| Debt                                     | 97.06%                           |
| Net current asset                        | 2.94%                            |

#### **Quantitative Indicators**

| Modified Duration | 5.23 |
|-------------------|------|
|                   |      |

#### Growth of Rs. 100



# **Top 10 Sectors**



Note: 'Financial & insurance activities' sector includes exposure to 'Fixed Deposits' & 'Certificate of Deposits'.

#### **Performance**

| Period    | 1 Month | 6 Months | 1 Year | 2 Years | 3 Years | Inception |
|-----------|---------|----------|--------|---------|---------|-----------|
| Fund      | 1.42%   | 5.33%    | 4.91%  | 2.88%   | 5.75%   | 5.23%     |
| Benchmark | 1.60%   | 5.66%    | 5.91%  | 5.31%   | 7.79%   | 6.88%     |

<sup>\*</sup>Net current asset represents net of receivables and payables for investments held.
\*Out of the 35%, not more than 15% of investment in 'Other than Approved Investment



# **Premier Debt Fund**

# **Fund Objective**

To provide accumulation of income through investment in high quality fixed income Securities.

# **P