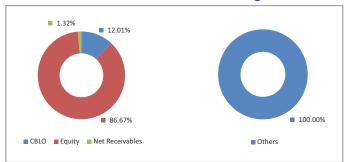

a MF - Kotak<br>Banking ETF - Dividend Payout<br>Option | Mutual Fund                                                         | 1.54%        |
| Indian Oil Corporation Limited                                       | Manufacture of Coke and Refined<br>Petroleum Products               | 1.53%        |
| Others                                                               |                                                                     | 27.49%       |
| Money Market, Deposits & Other                                       |                                                                     | 13.33%       |
| Total                                                                |                                                                     | 100.00%      |

#### **Asset Class**





<sup>\*</sup>Others includes Equity, CBLO, Net receivable/payable and FD

#### **Fund Details**

| Description                              |                              |              |  |
|------------------------------------------|------------------------------|--------------|--|
| SFIN Number                              | ULIF05106/01/10EQTYGROW02116 |              |  |
| Launch Date                              | 06-Jan-10                    |              |  |
| Face Value                               | 10                           |              |  |
| Risk Profile                             | Very High                    |              |  |
| Benchmark                                | Nifty 50 Index               |              |  |
| Fund Manager Name