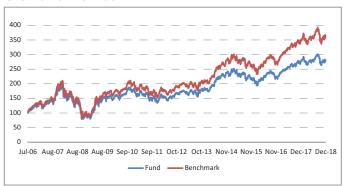

|
| Fund Manager Name                        | Reshma Banda                 |
| Number of funds managed by fund manager: |                              |
| Equity                                   | 28                           |
| Debt                                     | -                            |
| Hybrid                                   | 25                           |
| NAV as on 31-December-18                 | 28.0323                      |
| AUM (Rs. Cr)                             | 14.02                        |
| Equity                                   | 96.28%                       |
| Debt                                     | 3.57%                        |
| Net current asset                        | 0.16%                        |

#### Growth of Rs. 100



#### **Top 10 Sectors**



Note: 'Financial & insurance activities' sector includes exposure to 'Fixed Deposits' & 'Certificate of Deposits'.

#### **Performance**

| Period    | 1 Month | 6 Months | 1 Year | 2 Years | 3 Years | Inception |
|-----------|---------|----------|--------|---------|---------|-----------|
| Fund      | -0.45%  | 0.49%    | -0.29% | 12.02%  | 8.39%   | 8.63%     |
| Benchmark | -0.13%  | 1.38%    | 3.15%  | 15.20%  | 10.97%  | 10.93%    |



# **Equity Growth Fund II**

#### **Fund Objective**

To provide capital appreciation through investment in selected equity stocks that have the potential for capital appreciation.

#### **Portfolio Allocation**

|                                            | Stated (%) | Actual (%) |
|---------------------------------------