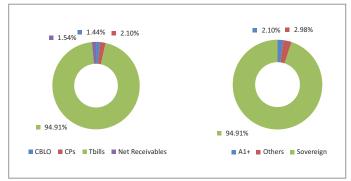

| Stated (%) | Actual (%) |
|-----------------------------------------------|------------|------------|
| Money market instruments and short term debt* | 0 - 100    | 98.46      |
| Net Current Assets*                           |            | 1.54       |
| Total                                         |            | 100.00     |

<sup>\*</sup>Net current asset represents net of receivables and payables for investments held.
\* Including Fixed Deposits

**Asset Class** 

#### **Portfolio**

| Company/Issuer                 | Rating | Exposure (%) |
|--------------------------------|--------|--------------|
| Money Market, Deposits & Other |        | 100.00%      |
| Total                          |        | 100.00%      |

# **Rating Profile**



<sup>\*</sup>Others includes Equity, CBLO, Net receivable/payable and FD

#### **Fund Details**

| Description                              |                              |
|------------------------------------------|------------------------------|
| SFIN Number                              | ULIF00215/01/04CASHFUNDLI116 |
| Launch Date                              | 15-Jan-04                    |
| Face Value                               | 10                           |
| Risk Profile                             | Low                          |
| Benchmark                                | CRISIL Liquid Fund Index     |
| Fund Manager Name                        | Durgadutt Dhar               |
| Number of funds managed by fund manager: |                              |
| Equity