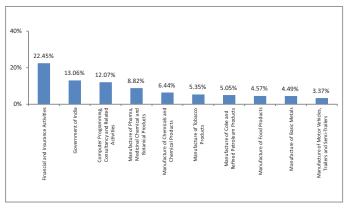

uity                                   | 19                           | 28           |  |
| Debt                                     | -                            | -            |  |
| Hybrid                                   | 9                            | 25           |  |
| NAV as on 31-December-18                 | 50.9265                      |              |  |
| AUM (Rs. Cr)                             | 26.42                        |              |  |
| Equity                                   | 86.87%                       |              |  |
| Debt                                     | 13.06%                       |              |  |
| Net current asset                        | 0.07%                        |              |  |

#### Growth of Rs. 100



#### **Top 10 Sectors**



Note: 'Financial & insurance activities' sector includes exposure to 'Fixed Deposits' & 'Certificate of Deposits'.

#### **Performance**

| Period    | 1 Month | 6 Months | 1 Year | 2 Years | 3 Years | Inception |
|-----------|---------|----------|--------|---------|---------|-----------|
| Fund      | 0.55%   | -2.50%   | -0.99% | 14.37%  | 11.74%  | 13.29%    |
| Benchmark | -0.13%  | 1.38%    | 3.15%  | 15.20%  | 10.97%  | 10.92%    |

<sup>\*</sup>Net current asset represents net of receivables and payables for investments held.
\*At least 50 % in large cap stocks that are part of NSE 500. Balance can be invested in mid cap stocks

December 2018

# **Pure Equity Fund**

#### **Fund Objective**

The investments in this fund will specifically exclude companies dealing in Gambling, Cont