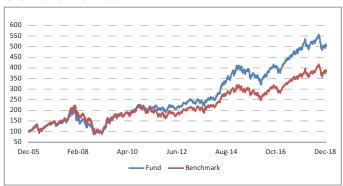

| Reshma Banda |  |
| Equity                                   | 19                           | 28           |  |
| Debt                                     | -                            | -            |  |
| Hybrid                                   | 9                            | 25           |  |
| NAV as on 31-December-18                 | 50.9265                      |              |  |
| AUM (Rs. Cr)                             | 26.42                        |              |  |
| Equity                                   | 86.87%                       |              |  |
| Debt                                     | 13.06%                       |              |  |
| Net current asset                        | 0.07%                        |              |  |

#### Growth of Rs. 100



#### **Top 10 Sectors**



Note: 'Financial & insurance activities' sector includes exposure to 'Fixed Deposits' & 'Certificate of Deposits'.

#### **Performance**

| Period    | 1 Month | 6 Months | 1 Year | 2 Years | 3 Years | Inception |
|-----------|---------|----------|--------|---------|---------|-----------|
| Fund      | 0.55%   | -2.50%   | -0.99% | 14.37%  | 11.74%  | 13.29%    |
| Benchmark | -0.13%  | 1.38%    | 3.15%  | 15.20%  | 10.97%  | 10.92%    |

<sup>\*</sup>Net current asset represents net of receivables and payables for investments held.
\*At least 50 % in large cap stocks that are part of NSE 500. Balance can be invested in mid cap stocks

December 2018

# **Pure Equity Fund**

#### **Fund Objective**

The investments in this fund will specifically exclude companie