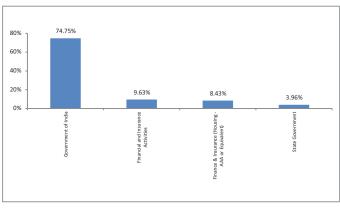

# **Fund Performance Summary**

ASSET PROFILE

| Asset Class                | Asset Allocation Funds | Cash<br>Funds | Debt<br>Funds | Equity Funds<br>Large Cap | Equity Funds<br>Mid Cap | Index<br>Funds | Ethical<br>Funds |
|----------------------------|------------------------|---------------|---------------|---------------------------|-------------------------|----------------|------------------|
| Equity ETF                 | 0.00%                  | 0.00%         | 0.00%         | 1.59%                     | 0.00%                   | 0.00%          | 0.00%            |
| Equity Shares              | 51.86%                 | 0.00%         | 0.00%         | 87.10%                    | 88.39%                  | 97.93%         | 82.91%           |
| Money Market Instruments   | 11.25%                 | 100.00%       | 0.06%         | 11.21%                    | 10.34%                  | 1.97%          | 17.09%           |
| Fixed Deposits             | 0.00%                  | 0.00%         | 0.73%         | 0.11%                     | 1.26%                   | 0.10%          | 0.00%            |
| Non Convertible Debentures | 17.52%                 | 0.00%         | 35.39%        | 0.00%                     | 0.00%                   | 0.00%          | 0.00%            |
| Govt Securities            | 19.37%                 | 0.00%         | 63.81%        | 0.00%                     | 0.00%                   | 0.00%          | 0.00%            |
| Grand Total                | 100.00%                | 100.00%       | 100.00%       | 100.00%                   | 100.00%                 | 100.00%        | 100.00%          |