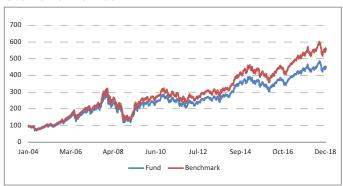

|
| Fund Manager Name                        | Reshma Banda                 |
| Number of funds managed by fund manager: |                              |
| Equity                                   | 28                           |
| Debt                                     | -                            |
| Hybrid                                   | 25                           |
| NAV as on 31-December-18                 | 44.9594                      |
| AUM (Rs. Cr)                             | 171.29                       |
| Equity                                   | 96.98%                       |
| Debt                                     | 3.04%                        |
| Net current asset                        | -0.02%                       |

#### Growth of Rs. 100



#### **Asset Class**



<sup>\*</sup>Others includes Equity, CBLO, Net receivable/payable and FD

#### **Top 10 Sectors**



Note: 'Financial & insurance activities' sector includes exposure to 'Fixed Deposits' & 'Certificate of Deposits'.

#### **Performance**

| Period    | 1 Month | 6 Months | 1 Year | 2 Years | 3 Years | Inception |
|-----------|---------|----------|--------|---------|---------|-----------|
| Fund      | -0.42%  | 0.84%    | 0.47%  | 12.72%  | 9.12%   | 10.56%    |
| Benchmark | -0.13%  | 1.38%    | 3.15%  | 15.20%  | 10.97%  | 12.18%    |



December 2018

# **Equity Gain Fund**

#### **Fund Objective**

To provide capital appreciation through investment in selected equities those have potential for capital appreciation.

#### **Portfolio Allocation**

|