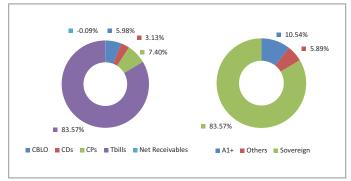

| -                            |  |  |
| Debt                                     | 28                           |  |  |
| Hybrid                                   | 24                           |  |  |
| NAV as on 31-December-18                 | 12.3644                      |  |  |
| AUM (Rs. Cr)                             | 642.84                       |  |  |
| Equity                                   | -                            |  |  |
| Debt                                     | 100.09%                      |  |  |
| Net current asset                        | -0.09%                       |  |  |

#### **Quantitative Indicators**

| Modified Duration | 0.42 |
|-------------------|------|
|                   |      |

# Asset Class Rating Profile



<sup>\*</sup>Others includes Equity, CBLO, Net receivable/payable and FD

# **Top 10 Sectors**



Note: 'Financial & insurance activities' sector includes exposure to 'Fixed Deposits' & 'Certificate of Deposits'.

### Performance

| Period    | 1 Month | 6 Months | 1 Year | 2 Years | 3 Years | Inception |
|-----------|---------|----------|--------|---------|---------|-----------|
| Fund      | 0.52%   | 1.91%    | 4.82%  | 5.29%   | 5.74%   | 5.55%     |
| Benchmark | -       | -        | -      | -       | -       | -         |