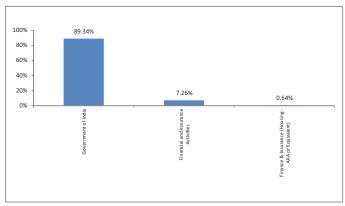

# **Fund Performance Summary**

ASSET PROFILE

| Asset Class                | Asset Allocation Funds | Cash<br>Funds | Debt<br>Funds | Equity Funds<br>Large Cap | Equity Funds<br>Mid Cap | Index<br>Funds | Ethical<br>Funds |
|----------------------------|------------------------|---------------|---------------|---------------------------|-------------------------|----------------|------------------|
| Equity ETF                 | 0.00%                  | 0.00%         | 0.00%         | 1.59%                     | 0.00%                   | 0.00%          | 0.00%            |
| Equity Shares              | 51.86%                 | 0.00%         | 0.00%         | 87.10%                    | 88.39%                  | 97.93%         | 82.91%           |
| Money Market Instruments   | 11.25%                 | 100.00%       | 0.06%         | 11.21%                    | 10.34%                  | 1.97%          | 17.09%           |
| Fixed Deposits             | 0.00%                  | 0.00%         | 0.73%         | 0.11%                     | 1.26%                   | 0.10%          | 0.00%            |
| Non Convertible Debentures | 17.52%                 | 0.00%         | 35.39%        | 0.00%                     | 0.00%                   | 0.00%          | 0.00%            |
| Govt Securities            | 19.37%                 | 0.00%         | 63.81%        | 0.00%                     | 0.00%                   | 0.00%          | 0.00%            |
| Grand Total                | 100.00%                | 100.00%       | 100.00%       | 100.00%                   | 100.00%                 | 100.00%        | 100.00%          |