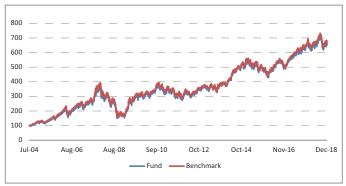

|
| Fund Manager Name                        | Reshma Banda                 |
| Number of funds managed by fund manager: |                              |
| Equity                                   | 28                           |
| Debt                                     | -                            |
| Hybrid                                   | 25                           |
| NAV as on 31-December-18                 | 66.0061                      |
| AUM (Rs. Cr)                             | 86.13                        |
| Equity                                   | 94.46%                       |
| Debt                                     | 5.53%                        |
| Net current asset                        | 0.01%                        |

#### Growth of Rs. 100



#### Asset Class

# Rating Profile



<sup>\*</sup>Others includes Equity, CBLO, Net receivable/payable and FD

#### **Top 10 Sectors**



Note: 'Financial & insurance activities' sector includes exposure to 'Fixed Deposits' & 'Certificate of Deposits'.

#### Performance

| Period    | 1 Month | 6 Months | 1 Year | 2 Years | 3 Years | Inception |
|-----------|---------|----------|--------|---------|---------|-----------|
| Fund      | -0.28%  | 1.66%    | 2.02%  | 14.36%  | 10.74%  | 13.95%    |
| Benchmark | -0.13%  | 1.38%    | 3.15%  | 15.20%  | 10.97%  | 14.17%    |



December 2018

# **Equity Index Pension Fund**

#### **Fund Objective**

The returns on this fund are expected to match the returns given by NIFTY Index of National Stock Exchange.

#### **Portfolio Allocation**

|