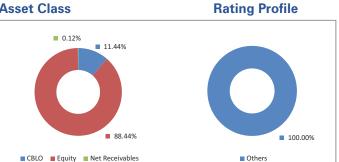

# **Fund Performance Summary**

ASSET PROFILE

| Asset Class                | Asset Allocation Funds | Cash<br>Funds | Debt<br>Funds | Equity Funds<br>Large Cap | Equity Funds<br>Mid Cap | Index<br>Funds | Ethical<br>Funds |
|----------------------------|------------------------|---------------|---------------|---------------------------|-------------------------|----------------|------------------|
| Equity ETF                 | 0.00%                  | 0.00%         | 0.00%         | 1.59%                     | 0.00%                   | 0.00%          | 0.00%            |
| Equity Shares              | 51.86%                 | 0.00%         | 0.00%         | 87.10%                    | 88.39%                  | 97.93%         | 82.91%           |
| Money Market Instruments   | 11.25%                 | 100.00%       | 0.06%         | 11.21%                    | 10.34%                  | 1.97%          | 17.09%           |
| Fixed Deposits             | 0.00%                  | 0.00%         | 0.73%         | 0.11%                     | 1.26%                   | 0.10%          | 0.00%            |
| Non Convertible Debentures | 17.52%                 | 0.00%         | 35.39%        | 0.00%                     | 0.00%                   | 0.00%          | 0.00%            |
| Govt Securities            | 19.37%                 | 0.00%         | 63.81%        | 0.00%                     | 0.00%                   | 0.00%          | 0.00%            |
| Grand Total                | 100.00%                | 100.00%       | 100.00%       | 100.00%                   | 100.00%                 | 100.00%        | 100.00%          |