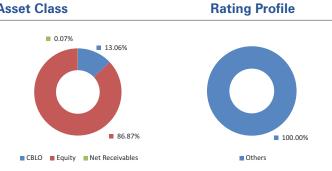

l and Insurance Activities                                  | 2.76%        |
| Hindalco Industries Limited                        | Manufacture of Basic Metals                                         | 2.75%        |
| Pfizer Limited                                     | Manufacture of Pharma, Medicinal<br>Chemical and Botanical Products | 2.61%        |
| Others                                             |                                                                     | 41.80%       |
| Money Market, Deposits & Other                     |                                                                     | 13.13%       |
| Total                                              |                                                                     | 100.00%      |

#### **Asset Class**



<sup>\*</sup>Others includes Equity, CBLO, Net receivable/payable and FD

#### **Fund Details**

| Description                              |                              |              |  |
|------------------------------------------|------------------------------|--------------|--|
| SFIN Number                              | ULIF02217/12/05PREREQGAIN116 |              |  |
| Launch Date                              | 17-Dec-05                    |              |  |
| Face Value                               | 10                           |              |  |
| Risk Profile                             | Very High                    |              |  |
| Benchmark                                | Nifty 50 Index               |              |  |
| Fund Manager Name