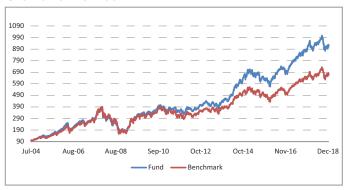

# **Fund Performance Summary**

ASSET PROFILE

| Asset Class                | Asset Allocation Funds | Cash<br>Funds | Debt<br>Funds | Equity Funds<br>Large Cap | Equity Funds<br>Mid Cap | Index<br>Funds | Ethical<br>Funds |
|----------------------------|------------------------|---------------|---------------|---------------------------|-------------------------|----------------|------------------|
| Equity ETF                 | 0.00%                  | 0.00%         | 0.00%         | 1.59%                     | 0.00%                   | 0.00%          | 0.00%            |
| Equity Shares              | 51.86%                 | 0.00%         | 0.00%         | 87.10%                    | 88.39%                  | 97.93%         | 82.91%           |
| Money Market Instruments   | 11.25%                 | 100.00%       | 0.06%         | 11.21%                    | 10.34%                  | 1.97%          | 17.09%           |
| Fixed Deposits             | 0.00%                  | 0.00%         | 0.73%         | 0.11%                     | 1.26%                   | 0.10%          | 0.00%            |
| Non Convertible Debentures | 17.52%                 | 0.00%         | 35.39%        | 0.00%                     | 0.00%                   | 0.00%          | 0.00%            |
| Govt Securities            | 19.37%                 | 0.00%         | 63.81%        | 0.00%                     | 0.00%                   | 0.00%          | 0.00%            |
| Grand Total                | 100.00%                | 100.00%       | 100.00%       | 100.00%                   | 100.00%                 | 100.00%        | 100.00%          |