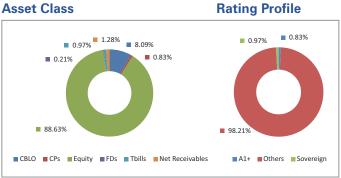

ure of Basic Metals                                         | 2.76%        |
| Pfizer Limited                                     | Manufacture of Pharma, Medicinal<br>Chemical and Botanical Products | 2.44%        |
| Housing Development Finance<br>Corporation Limited | Financial and Insurance Activities                                  | 2.07%        |
| Others                                             |                                                                     | 43.89%       |
| Money Market, Deposits & Other                     |                                                                     | 11.37%       |
| Total                                              |                                                                     | 100.00%      |

#### **Asset Class**



<sup>\*</sup>Others includes Equity, CBLO, Net receivable/payable and FD

#### **Fund Details**

| Description                              |                              |              |  |  |
|------------------------------------------|------------------------------|--------------|--|--|
| SFIN Number                              | ULIF02924/07/06EQGROWFUND116 |              |  |  |
| Launch Date                              | 24-Jul-06                    |              |  |  |
| Face Value                               | 10                           |              |  |  |
| Risk Profile                             | Very High                    |              |  |  |
| Benchmark                                | Nifty 50 Index               |              |  |  |
| Fund Manager Name