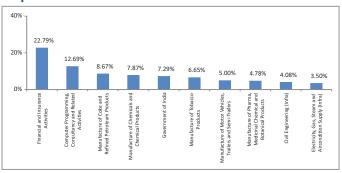

ame                        | Reshma Banda                 |
| Number of funds managed by fund manager: |                              |
| Equity                                   | 28                           |
| Debt                                     | -                            |
| Hybrid                                   | 25                           |
| NAV as on 31-December-18                 | 18.4620                      |
| AUM (Rs. Cr)                             | 363.60                       |
| Equity                                   | 90.55%                       |
| Debt                                     | 8.15%                        |
| Net current asset                        | 1.29%                        |

#### **Growth of Rs. 100**



#### **Top 10 Sectors**



Note: 'Financial & insurance activities' sector includes exposure to 'Fixed Deposits' & 'Certificate of Deposits'.



\*Others includes Equity, CBLO, Net receivable/payable and FD

#### Performance

| i orrormanoo |         |          |        |         |         |           |
|--------------|---------|----------|--------|---------|---------|-----------|
| Period       | 1 Month | 6 Months | 1 Year | 2 Years | 3 Years | Inception |
| Fund         | -0.26%  | 1.70%    | 2.20%  | 14.20%  | 10.50%  | 7.79%     |
| Benchmark    | -0.13%  | 1.38%    | 3.15%  | 15.20%  | 10.97%  | 7.28%     |



### **Pure Stock Fund II**

#### **Fund Objective**

The investment objective of this fund is to specifically exclude companies dealing in Gambling, Contests, Liquor, Entertainment (Films, TV etc.), Ho