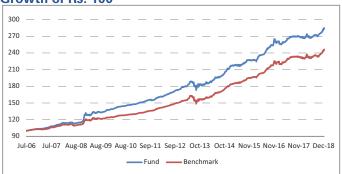

ger: |                                  |
| Equity                                   | -                                |
| Debt                                     | 28                               |
| Hybrid                                   | 24                               |
| NAV as on 31-December-18                 | 28.3867                          |
| AUM (Rs. Cr)                             | 1,039.35                         |
| Equity                                   | -                                |
| Debt                                     | 96.40%                           |
| Net current asset                        | 3.60%                            |

#### **Quantitative Indicators**

| Modified Duration | 4.85 |
|-------------------|------|

#### Growth of Rs. 100



#### **Top 10 Sectors**



Note : 'Financial & insurance activities' sector includes exposure to Fixed Deposits' & 'Certificate of Deposits'.



# **Rating Profile**



#### \*Others includes Equity, CBLO, Net receivable/payable and FD

| Performance *Others includes Equity, CBLO, Net receivable/payable and FD |         |          |        |         |         |           |
|--------------------------------------------------------------------------|---------|----------|--------|---------|---------|-----------|
| Period                                                                   | 1 Month | 6 Months | 1 Year | 2 Years | 3 Years | Inception |
| Fund                                                                     | 1.50%   | 5.60%    | 5.73%  | 4.73%   | 7.72%   | 8.72%     |
| Ben