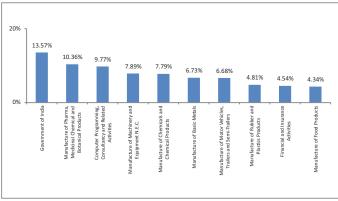

| Reshma Banda |
| Equity                                   | 19                           | 28           |
| Debt                                     | -                            | -            |
| Hybrid                                   | 9                            | 25           |
| NAV as on 31-December-18                 | 65.5671                      |              |
| AUM (Rs. Cr)                             | 69.21                        |              |
| Equity                                   | 85.56%                       |              |
| Debt                                     | 13.57%                       |              |
| Net current asset                        | 0.87%                        |              |

#### Growth of Rs. 100



#### **Top 10 Sectors**



Note: 'Financial & insurance activities' sector includes exposure to 'Fixed Deposits' & 'Certificate of Deposits'.

#### **Performance**

| Period    | 1 Month | 6 Months | 1 Year  | 2 Years | 3 Years | Inception |
|-----------|---------|----------|---------|---------|---------|-----------|
| Fund      | 1.46%   | -5.19%   | -11.90% | 12.42%  | 10.88%  | 14.57%    |
| Benchmark | 3.16%   | 1.65%    | -11.00% | 16.03%  | 13.01%  | 9.71%     |



December 2018

# **Equity Midcap Plus Pension Fund**

#### **Fund Objective**

To achieve capital appreciation by investing in a diversified basket of mid cap stocks and large cap stocks.

#### **Portfolio Allocation**

|                                    | Stated (%) | Actual (%) |
|------------------------------------|------------|------------|