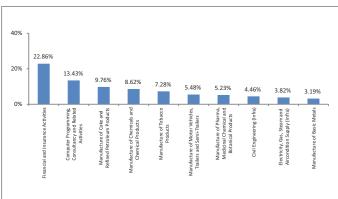

manager: |                              |
| Equity                                   | 28                           |
| Debt                                     | -                            |
| Hybrid                                   | 25                           |
| NAV as on 31-December-18                 | 44.9594                      |
| AUM (Rs. Cr)                             | 171.29                       |
| Equity                                   | 96.98%                       |
| Debt                                     | 3.04%                        |
| Net current asset                        | -0.02%                       |

#### Growth of Rs. 100



#### **Asset Class**



<sup>\*</sup>Others includes Equity, CBLO, Net receivable/payable and FD

#### **Top 10 Sectors**



Note: 'Financial & insurance activities' sector includes exposure to 'Fixed Deposits' & 'Certificate of Deposits'.

#### **Performance**

| Period    | 1 Month | 6 Months | 1 Year | 2 Years | 3 Years | Inception |
|-----------|---------|----------|--------|---------|---------|-----------|
| Fund      | -0.42%  | 0.84%    | 0.47%  | 12.72%  | 9.12%   | 10.56%    |
| Benchmark | -0.13%  | 1.38%    | 3.15%  | 15.20%  | 10.97%  | 12.18%    |



December 2018

# **Equity Gain Fund**

#### **Fund Objective**

To provide capital appreciation through investment in selected equities those have potential for capital appreciation.

#### **Portfolio Allocation**

|                                            | Stated (%) | Actual (%) |
|--------------------------------------------|------------|------