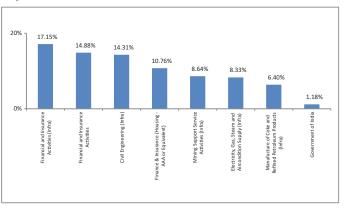

| 25                           | 24             |  |
| NAV as on 31-December-18                 | 18.5654                      |                |  |
| AUM (Rs. Cr)                             | 7.63                         |                |  |
| Equity                                   | -                            |                |  |
| Debt                                     | 81.65%                       |                |  |
| Net current asset                        | 18.35%                       |                |  |

# **Quantitative Indicators**

| Modified Duration 2.03 |
|------------------------|
|------------------------|

### **Asset Class**





<sup>\*</sup>Others includes Equity, CBLO, Net receivable/payable and FD

# **Top 10 Sectors**



Note: 'Financial & insurance activities' sector includes exposure to 'Fixed Deposits' & 'Certificate of Deposits'.

# **Performance**

| Period    | 1 Month | 6 Months | 1 Year | 2 Years | 3 Years | Inception |
|-----------|---------|----------|--------|---------|---------|-----------|
| Fund      | 0.87%   | 4.00%    | 5.42%  | 5.38%   | 6.70%   | 7.14%     |
| Benchmark | -       | -        | -      | -       | -       | -         |



# **Growth Plus Fund II**

#### **Fund Objective**

To protect the capital as well as achieve capital appreciation over the term of 10 years. The above objective does not intend to offer any explicit investment guarantee to the policyholder. The fund strategy would be to invest in highly-rated secured debentures, corporate bonds, exchange traded funds, e