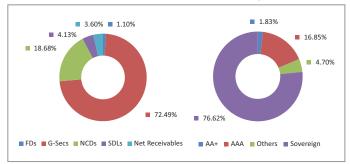

| -                                |
| Debt                                     | 28                               |
| Hybrid                                   | 24                               |
| NAV as on 31-December-18                 | 21.8132                          |
| AUM (Rs. Cr)                             | 5.55                             |
| Equity                                   | -                                |
| Debt                                     | 96.40%                           |
| Net current asset                        | 3.60%                            |

#### **Quantitative Indicators**

| Modified Duration | 5.17 |
|-------------------|------|
|                   |      |

#### **Growth of Rs. 100**



# Asset Class Rating Profile



\*Others includes Equity, CBLO, Net receivable/payable and FD

# **Top 10 Sectors**



 $Note: \textit{'Financial \& insurance activities' sector includes exposure to \textit{'Fixed Deposits' \& 'Certificate of Deposits'}. \\$ 

### **Performance**

| remonitative |         |          |        |         |         |           |
|--------------|---------|----------|--------|---------|---------|-----------|
| Period       | 1 Month | 6 Months | 1 Year | 2 Years | 3 Years | Inception |
| Fund         | 1.12%   | 4.38%    | 3.70%  | 1.80%   | 4.90%   | 6.46%     |
| Benchmark    | 1.60%   | 5.66%    | 5.91%  | 5.31%   | 7.79%   | 7.47%     |

# **Bond Pension Fund**

# **Fund Objective**

To provide accumulation of income through investment in high quality fixed income securities.

#### **Por