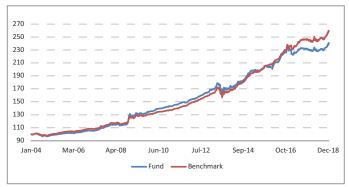

har                   |
| Number of funds managed by fund manager: |                                  |
| Equity                                   | -                                |
| Debt                                     | 28                               |
| Hybrid                                   | 24                               |
| NAV as on 31-December-18                 | 23.9776                          |
| AUM (Rs. Cr)                             | 47.07                            |
| Equity                                   | -                                |
| Debt                                     | 97.32%                           |
| Net current asset                        | 2.68%                            |

#### **Quantitative Indicators**

# Growth of Rs. 100



#### **Asset Class**

# **Rating Profile**



<sup>\*</sup>Others includes Equity, CBLO, Net receivable/payable and FD

# **Top 10 Sectors**



 $Note: \textit{'Financial \& insurance activities' sector includes exposure to \textit{'Fixed Deposits'} \& \textit{'Certificate of Deposits'}.$ 

#### **Performance**

| Period    | 1 Month | 6 Months | 1 Year | 2 Years | 3 Years | Inception |
|-----------|---------|----------|--------|---------|---------|-----------|
| Fund      | 1.25%   | 4.61%    | 4.29%  | 2.12%   | 5.58%   | 6.02%     |
| Benchmark | 1.60%   | 5.66%    | 5.91%  | 5.31%   | 7.79%   | 6.57%     |



# **Debt Plus Fund**

# **Fund Objective**

To provide accumulation of income through investment in high quality fixed income Securities.

#### **Portfolio Allocation**

|