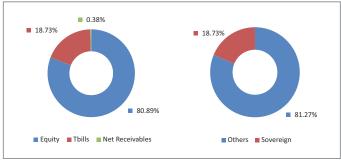

| 28           |
| Debt                                     | -                | -            |
| Hybrid                                   | 9                | 25           |
| NAV as on 31-December-18                 | 61.1047          |              |
| AUM (Rs. Cr)                             | 1,260.80         |              |
| Equity                                   | 80.89%           |              |
| Debt                                     | 18.73%           |              |
| Net current asset                        | 0.38%            |              |

#### Growth of Rs. 100



#### **Top 10 Sectors**



Note: 'Financial & insurance activities' sector includes exposure to 'Fixed Deposits' & 'Certificate of Deposits'.

#### **Asset Class**

#### **Rating Profile**



#### \*Others includes Equity, CBLO, Net receivable/payable and FD

#### **Performance**

| Period    | 1 Month | 6 Months | 1 Year | 2 Years | 3 Years | Inception |
|-----------|---------|----------|--------|---------|---------|-----------|
| Fund      | 0.72%   | 0.57%    | -1.72% | 14.59%  | 11.30%  | 15.64%    |
| Benchmark | -0.13%  | 1.38%    | 3.15%  | 15.20%  | 10.97%  | 11.05%    |

December 2018

# **Premier Equity Growth Fund**

#### **Fund Objective**

To provide capital appreciation through investment in selected equity stocks that have the potential for capital appreciation.

#### **Portfolio Allocation**

|                                            | Stated (%) | Actual (%) |
|--------------------------------------------|------------|------------|
| Equity*