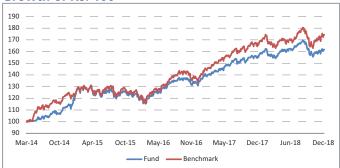

| 24             |  |
| NAV as on 31-December-18                 | 16.1749                                        |              |                |  |
| AUM (Rs. Cr)                             | 195.88                                         |              |                |  |
| Equity                                   | 49.53%                                         |              |                |  |
| Debt                                     | 49.54%                                         |              |                |  |
| Net current asset                        | 0.93%                                          |              |                |  |

#### **Quantitative Indicators**

| Modified Duration | 3.06 |
|-------------------|------|

#### **Growth of Rs. 100**



# Asset Class Rating Profile 1.76% 0.93% 11.12% 22.96% 9.65% 21.20% 0.93% 11.12% 11.12% 11.12% 11.12% 11.12% 11.12% 11.12% 11.12% 11.12% 11.12% 11.12% 11.12% 11.12% 11.12% 11.12% 11.12% 11.12% 11.12% 11.12% 11.12% 11.12% 11.12% 11.12% 11.12% 11.12% 11.12% 11.12% 11.12% 11.12% 11.12% 11.12% 11.12% 11.12% 11.12% 11.12% 11.12% 11.12% 11.12% 11.12% 11.12% 11.12% 11.12% 11.12% 11.12% 11.12% 11.12% 11.12% 11.12% 11.12% 11.12% 11.12% 11.12% 11.12% 11.12% 11.12% 11.12% 11.12% 11.12% 11.12% 11.12% 11.12% 11.12% 11.12% 11.12% 11.12% 11.12% 11.12% 11.12% 11.12% 11.12% 11.12% 11.12% 11.12% 11.12% 11.12% 11.12% 11.12% 11.12% 11.12% 11.12% 11.12% 11.12% 11.12% 11.12% 11.12% 11.12% 11.12% 11.12% 11.12% 11.12% 11.12% 11.12% 11.12% 11.12% 11.12% 11.12% 11.12% 11.12% 11.12% 11.12% 11.12% 11.12% 11.12% 11.