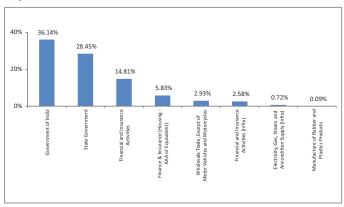

| -              |
| Debt                                     | -                            | 28             |
| Hybrid                                   | 25                           | 24             |
| NAV as on 31-December-18                 | 18.6129                      |                |
| AUM (Rs. Cr)                             | 121.18                       |                |
| Equity                                   | -                            |                |
| Debt                                     | 91.56%                       |                |
| Net current asset                        | 8.44%                        |                |

# **Quantitative Indicators**

| Modified Duration | 2.71 |
|-------------------|------|

### **Top 10 Sectors**



Note: 'Financial & insurance activities' sector includes exposure to 'Fixed Deposits' & 'Certificate of Deposits'.

#### **Asset Class**

#### **Rating Profile**



<sup>\*</sup>Others includes Equity, CBLO, Net receivable/payable and FD

| Period    | 1 Month | 6 Months | 1 Year | 2 Years | 3 Years | Inception |
|-----------|---------|----------|--------|---------|---------|-----------|
| Fund      | 1.11%   | 3.94%    | 3.68%  | 9.14%   | 8.00%   | 7.77%     |
| Benchmark | -       | -        | -      | -       | -       | -         |

December 2018

# Shield Plus Fund I

# **Fund Objective**

To provide capital appreciation, subject to minimum guaranteed unit price at Maturity. The fund strategy would be to achieve potential upside by investing adequately in debt securities, equities,