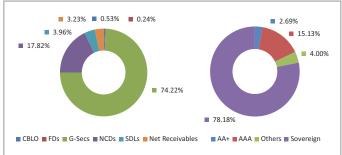

| -                                |
| Debt                                     | 28                               |
| Hybrid                                   | 24                               |
| NAV as on 31-December-18                 | 24.4344                          |
| AUM (Rs. Cr)                             | 3.77                             |
| Equity                                   | -                                |
| Debt                                     | 96.77%                           |
| Net current asset                        | 3.23%                            |

# **Quantitative Indicators**

| Modified Duration | 5.34 |
|-------------------|------|
|                   |      |

#### **Growth of Rs. 100**



# Asset Class Rating Profile



<sup>\*</sup>Others includes Equity, CBLO, Net receivable/payable and FD

# **Top 10 Sectors**



Note: 'Financial & insurance activities' sector includes exposure to 'Fixed Deposits' & 'Certificate of Deposits'.

# **Performance**

| Period    | 1 Month | 6 Months | 1 Year | 2 Years | 3 Years | Inception |
|-----------|---------|----------|--------|---------|---------|-----------|
| Fund      | 1.46%   | 4.81%    | 4.65%  | 2.59%   | 5.68%   | 7.09%     |
| Benchmark | 1.60%   | 5.66%    | 5.91%  | 5.31%   | 7.79%   | 7.22%     |



# **Liquid Fund**

# **Fund Objective**

To have a Fund that protects the invested capital through investments in liquid money market and short-term instruments like commercial papers, certificate of deposits, money market mutual funds, and bank FDs etc.

##