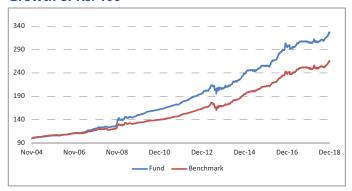

d manager: |                                  |
| Equity                                   | -                                |
| Debt                                     | 28                               |
| Hybrid                                   | 24                               |
| NAV as on 31-December-18                 | 32.5834                          |
| AUM (Rs. Cr)                             | 5.42                             |
| Equity                                   | -                                |
| Debt                                     | 97.43%                           |
| Net current asset                        | 2.57%                            |

# **Quantitative Indicators**

| Modified Duration | 5.16 |
|-------------------|------|

# Growth of Rs. 100



#### **Asset Class**

# **Rating Profile**



<sup>\*</sup>Others includes Equity, CBLO, Net receivable/payable and FD

# **Top 10 Sectors**



Note: 'Financial & insurance activities' sector includes exposure to 'Fixed Deposits' & 'Certificate of Deposits'.

#### **Performance**

| Period    | 1 Month | 6 Months | 1 Year | 2 Years | 3 Years | Inception |
|-----------|---------|----------|--------|---------|---------|-----------|
| Fund      | 1.54%   | 6.04%    | 6.64%  | 4.87%   | 8.50%   | 8.72%     |
| Benchmark | 1.60%   | 5.66%    | 5.91%  | 5.31%   | 7.79%   | 7.15%     |



# **Life Long Gain Fund**

# **Fund Objective**

To provide accumulation of income through investment in high quality fixed income Securities.

#### **Portfolio Allocation**

|