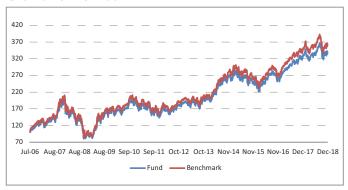

|
| Fund Manager Name                        | Reshma Banda                 |
| Number of funds managed by fund manager: |                              |
| Equity                                   | 28                           |
| Debt                                     | -                            |
| Hybrid                                   | 25                           |
| NAV as on 31-December-18                 | 33.9854                      |
| AUM (Rs. Cr)                             | 142.09                       |
| Equity                                   | 99.96%                       |
| Debt                                     | 0.15%                        |
| Net current asset                        | -0.11%                       |

#### Growth of Rs. 100



#### **Top 10 Sectors**



Note: 'Financial & insurance activities' sector includes exposure to 'Fixed Deposits' & 'Certificate of Deposits'.

#### **Performance**

| Period    | 1 Month | 6 Months | 1 Year | 2 Years | 3 Years | Inception |
|-----------|---------|----------|--------|---------|---------|-----------|
| Fund      | -0.32%  | 1.55%    | 2.10%  | 14.26%  | 10.55%  | 10.33%    |
| Benchmark | -0.13%  | 1.38%    | 3.15%  | 15.20%  | 10.97%  | 10.93%    |



### **Pure Stock Pension Fund**

#### **Fund Objective**

The investments in this fund will specifically exclude companies dealing in Gambling, Contests, Liquor, Entertainment (Films, TV etc.), Hotels, Banks and Financial Institutions.

#### **Portfolio Allocation**

|                                                  | State