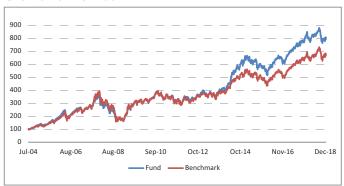

Sampath Reddy                | Reshma Banda |
| Equity                                   | 19                           | 28           |
| Debt                                     | -                            | -            |
| Hybrid                                   | 9                            | 25           |
| NAV as on 31-December-18                 | 80.5061                      |              |
| AUM (Rs. Cr)                             | 419.25                       |              |
| Equity                                   | 88.71%                       |              |
| Debt                                     | 12.99%                       |              |
| Net current asset                        | -1.70%                       |              |

#### Growth of Rs. 100



#### **Top 10 Sectors**



Note: 'Financial & insurance activities' sector includes exposure to 'Fixed Deposits' & 'Certificate of Deposits'.

#### **Performance**

| Period    | 1 Month | 6 Months | 1 Year | 2 Years | 3 Years | Inception |
|-----------|---------|----------|--------|---------|---------|-----------|
| Fund      | 0.50%   | -2.59%   | -1.15% | 13.57%  | 11.13%  | 15.53%    |
| Benchmark | -0.13%  | 1.38%    | 3.15%  | 15.20%  | 10.97%  | 14.17%    |

<sup>\*</sup>Net current asset represents net of receivables and payables for investments held.
\*At least 50 % portfolio in large cap stocks that are part of NSE 500. Balance can be invested in mid cap stocks

December 2018

# **Equity Index Fund**

#### **Fund Objective**

The returns on this fund are expected to match the r