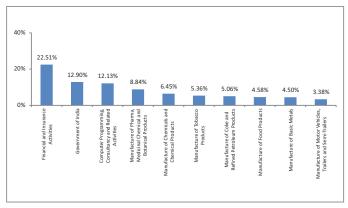

# **Fund Performance Summary**

ASSET PROFILE

| Asset Class                | Asset Allocation Funds | Cash<br>Funds | Debt<br>Funds | Equity Funds<br>Large Cap | Equity Funds<br>Mid Cap | Index<br>Funds | Ethical<br>Funds |
|----------------------------|------------------------|---------------|---------------|---------------------------|-------------------------|----------------|------------------|
| Equity ETF                 | 0.00%                  | 0.00%         | 0.00%         | 1.59%                     | 0.00%                   | 0.00%          | 0.00%            |
| Equity Shares              | 51.86%                 | 0.00%         | 0.00%         | 87.10%                    | 88.39%                  | 97.93%         | 82.91%           |
| Money Market Instruments   | 11.25%                 | 100.00%       | 0.06%         | 11.21%                    | 10.34%                  | 1.97%          | 17.09%           |
| Fixed Deposits             | 0.00%                  | 0.00%         | 0.73%         | 0.11%                     | 1.26%                   | 0.10%          | 0.00%            |
| Non Convertible Debentures | 17.52%                 | 0.00%         | 35.39%        | 0.00%                     | 0.00%                   | 0.00%          | 0.00%            |
| Govt Securities            | 19.37%                 | 0.00%         | 63.81%        | 0.00%                     | 0.00%                   | 0.00%          | 0.00%            |
| Grand Total                | 100.00%                | 100.00%       | 100.00%       | 100.00%                   | 100.00%                 | 100.00%        | 100.00%          |