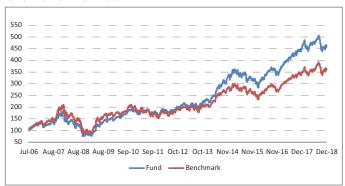

# **Fund Performance Summary**

ASSET PROFILE

| Asset Class                | Asset Allocation Funds | Cash<br>Funds | Debt<br>Funds | Equity Funds<br>Large Cap | Equity Funds<br>Mid Cap | Index<br>Funds | Ethical<br>Funds |
|----------------------------|------------------------|---------------|---------------|---------------------------|-------------------------|----------------|------------------|
| Equity ETF                 | 0.00%                  | 0.00%         | 0.00%         | 1.59%                     | 0.00%                   | 0.00%          | 0.00%            |
| Equity Shares              | 51.86%                 | 0.00%         | 0.00%         | 87.10%                    | 88.39%                  | 97.93%         | 82.91%           |
| Money Market Instruments   | 11.25%                 | 100.00%       | 0.06%         | 11.21%                    | 10.34%                  | 1.97%          | 17.09%           |
| Fixed Deposits             | 0.00%                  | 0.00%         | 0.73%         | 0.11%                     | 1.26%                   | 0.10%          | 0.00%            |
| Non Convertible Debentures | 17.52%                 | 0.00%         | 35.39%        | 0.00%                     | 0.00%                   | 0.00%          | 0.00%            |
| Govt Securities            | 19.37%                 | 0.00%         | 63.81%        | 0.00%                     | 0.00%                   | 0.00%          | 0.00%            |
| Grand Total                | 100.00%                | 100.00%       | 100.00%       | 100.00%                   | 100.00%                 | 100.00%        | 100.00%          |