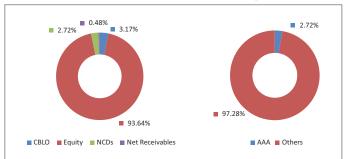

| Manufacture of Chemicals and<br>Chemical Products            | 2.32%        |
| Others                                             |                                                              | 39.26%       |
| Corporate Bond                                     |                                                              | 2.72%        |
| 9.35% RECL NCD<br>(MD 15/06/2022)                  | AAA                                                          | 2.72%        |
| Money Market, Deposits & Other                     |                                                              | 3.64%        |
| Total                                              |                                                              | 100.00%      |

# Asset Class Rating Profile



<sup>\*</sup>Others includes Equity, CBLO, Net receivable/payable and FD

#### **Fund Details**

| Description                              |                              |                |  |
|------------------------------------------|------------------------------|----------------|--|
| SFIN Number                              | ULIF05510/05/10GROWPLUS02116 |                |  |
| Launch Date                              | 07-May-10                    |                |  |
| Face Value                               | 10                           |                |  |
| Risk Profile                             | High                         |                |  |
| Benchmark                                | -                            |                |  |
| Fund Manager Name