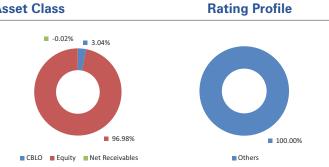

# **Fund Performance Summary**

ASSET PROFILE

| Asset Class                | Asset Allocation Funds | Cash<br>Funds | Debt<br>Funds | Equity Funds<br>Large Cap | Equity Funds<br>Mid Cap | Index<br>Funds | Ethical<br>Funds |
|----------------------------|------------------------|---------------|---------------|---------------------------|-------------------------|----------------|------------------|
| Equity ETF                 | 0.00%                  | 0.00%         | 0.00%         | 1.59%                     | 0.00%                   | 0.00%          | 0.00%            |
| Equity Shares              | 51.86%                 | 0.00%         | 0.00%         | 87.10%                    | 88.39%                  | 97.93%         | 82.91%           |
| Money Market Instruments   | 11.25%                 | 100.00%       | 0.06%         | 11.21%                    | 10.34%                  | 1.97%          | 17.09%           |
| Fixed Deposits             | 0.00%                  | 0.00%         | 0.73%         | 0.11%                     | 1.26%                   | 0.10%          | 0.00%            |
| Non Convertible Debentures | 17.52%                 | 0.00%         | 35.39%        | 0.00%                     | 0.00%                   | 0.00%          | 0.00%            |
| Govt Securities            | 19.37%                 | 0.00%         | 63.81%        | 0.00%                     | 0.00%                   | 0.00%          | 0.00%            |
| Grand Total                | 100.00%                | 100.00%       | 100.00%       | 100.00%                   | 100.00%                 | 100.00%        | 100.00%          |