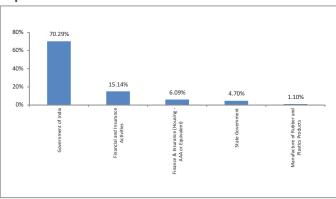

| -                                |
| Debt                                     | 28                               |
| Hybrid                                   | 24                               |
| NAV as on 31-December-18                 | 23.9776                          |
| AUM (Rs. Cr)                             | 47.07                            |
| Equity                                   | -                                |
| Debt                                     | 97.32%                           |
| Net current asset                        | 2.68%                            |

#### **Quantitative Indicators**

# Growth of Rs. 100



#### **Asset Class**

# **Rating Profile**



<sup>\*</sup>Others includes Equity, CBLO, Net receivable/payable and FD

# **Top 10 Sectors**



 $Note: \textit{'Financial \& insurance activities' sector includes exposure to \textit{'Fixed Deposits'} \& \textit{'Certificate of Deposits'}.$ 

#### **Performance**

| Period    | 1 Month | 6 Months | 1 Year | 2 Years | 3 Years | Inception |
|-----------|---------|----------|--------|---------|---------|-----------|
| Fund      | 1.25%   | 4.61%    | 4.29%  | 2.12%   | 5.58%   | 6.02%     |
| Benchmark | 1.60%   | 5.66%    | 5.91%  | 5.31%   | 7.79%   | 6.57%     |



# **Debt Plus Fund**

# **Fund Objective**

To provide accumulation of income through investment in high quality fixed income Securities.

#### **Portfolio Allocation**

|                                                   | Stated (%) | Actual (%) |
|---------------------------------------------------|------------|-----