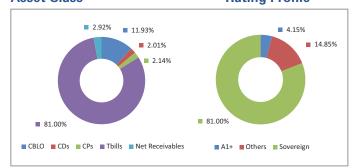

# **Fund Performance Summary**

ASSET PROFILE

| Asset Class                | Asset Allocation Funds | Cash<br>Funds | Debt<br>Funds | Equity Funds<br>Large Cap | Equity Funds<br>Mid Cap | Index<br>Funds | Ethical<br>Funds |
|----------------------------|------------------------|---------------|---------------|---------------------------|-------------------------|----------------|------------------|
| Equity ETF                 | 0.00%                  | 0.00%         | 0.00%         | 1.59%                     | 0.00%                   | 0.00%          | 0.00%            |
| Equity Shares              | 51.86%                 | 0.00%         | 0.00%         | 87.10%                    | 88.39%                  | 97.93%         | 82.91%           |
| Money Market Instruments   | 11.25%                 | 100.00%       | 0.06%         | 11.21%                    | 10.34%                  | 1.97%          | 17.09%           |
| Fixed Deposits             | 0.00%                  | 0.00%         | 0.73%         | 0.11%                     | 1.26%                   | 0.10%          | 0.00%            |
| Non Convertible Debentures | 17.52%                 | 0.00%         | 35.39%        | 0.00%                     | 0.00%                   | 0.00%          | 0.00%            |
| Govt Securities            | 19.37%                 | 0.00%         | 63.81%        | 0.00%                     | 0.00%                   | 0.00%          | 0.00%            |
| Grand Total                | 100.00%                | 100.00%       | 100.00%       | 100.00%                   | 100.00%                 | 100.00%        | 100.00%          |