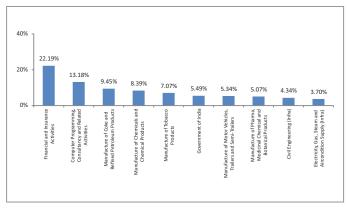

er Name                        | Reshma Banda                 |
| Number of funds managed by fund manager: |                              |
| Equity                                   | 28                           |
| Debt                                     |                              |
| Hybrid                                   | 25                           |
| NAV as on 31-December-18                 | 58.6832                      |
| AUM (Rs. Cr)                             | 6.01                         |
| Equity                                   | 94.37%                       |
| Debt                                     | 5.49%                        |
| Net current asset                        | 0.15%                        |

#### Growth of Rs. 100



#### **Top 10 Sectors**



Note: 'Financial & insurance activities' sector includes exposure to 'Fixed Deposits' & 'Certificate of Deposits'.

#### **Performance**

| Period    | 1 Month | 6 Months | 1 Year | 2 Years | 3 Years | Inception |
|-----------|---------|----------|--------|---------|---------|-----------|
| Fund      | -0.29%  | 1.66%    | 2.10%  | 14.38%  | 10.77%  | 13.35%    |
| Benchmark | -0.13%  | 1.38%    | 3.15%  | 15.20%  | 10.97%  | 13.17%    |



December 2018

# **Equity Mid-Cap Fund**

#### **Fund Objective**

To achieve capital appreciation by investing in a diversified basket of mid cap stocks and large cap stocks.

#### **Portfolio Allocation**

|                                    | Stated (%) | Actual (%) |
|------------------------------------|------------|------------|
| Equity - Larg