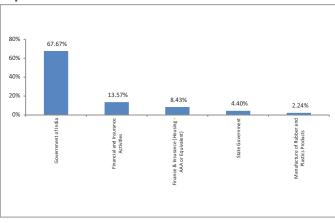

| 28                               |
| Hybrid                                   | 24                               |
| NAV as on 31-December-18                 | 28.2411                          |
| AUM (Rs. Cr)                             | 41.63                            |
| Equity                                   | -                                |
| Debt                                     | 96.32%                           |
| Net current asset                        | 3.68%                            |

#### **Quantitative Indicators**

| Modified Duration | 5.33 |
|-------------------|------|
|                   |      |

#### Growth of Rs. 100



### **Asset Class**





<sup>\*</sup>Others includes Equity, CBLO, Net receivable/payable and FD

# **Top 10 Sectors**



Note: 'Financial & insurance activities' sector includes exposure to 'Fixed Deposits' & 'Certificate of Deposits'.

| Period    | 1 Month | 6 Months | 1 Year | 2 Years | 3 Years | Inception |
|-----------|---------|----------|--------|---------|---------|-----------|
| Fund      | 1.50%   | 5.50%    | 6.00%  | 4.17%   | 6.47%   | 8.70%     |
| Benchmark | 1.60%   | 5.66%    | 5.91%  | 5.31%   | 7.79%   | 7.47%     |



# **Debt Fund**

# **Fund Objective**

To provide accumulation of income through investment in high quality fixed income Securities.

#### **Portfolio Allocation**

|                                                   | Stated (%) | Actual (%) |
|---------------------------------------------------|------------|------------|
| Debt Instruments, FDs & Money Market Instruments