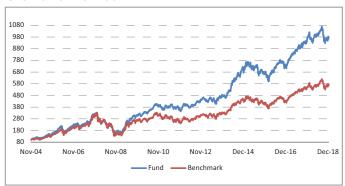

# **Fund Performance Summary**

ASSET PROFILE

| Asset Class                | Asset Allocation Funds | Cash<br>Funds | Debt<br>Funds | Equity Funds<br>Large Cap | Equity Funds<br>Mid Cap | Index<br>Funds | Ethical<br>Funds |
|----------------------------|------------------------|---------------|---------------|---------------------------|-------------------------|----------------|------------------|
| Equity ETF                 | 0.00%                  | 0.00%         | 0.00%         | 1.59%                     | 0.00%                   | 0.00%          | 0.00%            |
| Equity Shares              | 51.86%                 | 0.00%         | 0.00%         | 87.10%                    | 88.39%                  | 97.93%         | 82.91%           |
| Money Market Instruments   | 11.25%                 | 100.00%       | 0.06%         | 11.21%                    | 10.34%                  | 1.97%          | 17.09%           |
| Fixed Deposits             | 0.00%                  | 0.00%         | 0.73%         | 0.11%                     | 1.26%                   | 0.10%          | 0.00%            |
| Non Convertible Debentures | 17.52%                 | 0.00%         | 35.39%        | 0.00%                     | 0.00%                   | 0.00%          | 0.00%            |
| Govt Securities            | 19.37%                 | 0.00%         | 63.81%        | 0.00%                     | 0.00%                   | 0.00%          | 0.00%            |
| Grand Total                | 100.00%                | 100.00%       | 100.00%       | 100.00%                   | 100.00%                 | 100.00%        | 100.00%          |