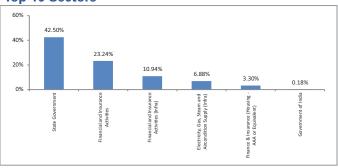

|  |
| Debt                                     | -                            | 28             |  |
| Hybrid                                   | 25                           | 24             |  |
| NAV as on 31-December-18                 | 17.7699                      |                |  |
| AUM (Rs. Cr)                             | 46.96                        |                |  |
| Equity                                   | -                            |                |  |
| Debt                                     | 87.04%                       |                |  |
| Net current asset                        | 12.96%                       |                |  |

# **Quantitative Indicators**

| Modified Duration | 2.31 |
|-------------------|------|

# **Top 10 Sectors**



Note: 'Financial & insurance activities' sector includes exposure to 'Fixed Deposits' & 'Certificate of Deposits'.

# **Asset Class**

# Rating Profile



\*Others includes Equity, CBLO, Net receivable/payable and FD

#### **Performance**

| Torrormano |         |          |        |         |         |           |
|------------|---------|----------|--------|---------|---------|-----------|
| Period     | 1 Month | 6 Months | 1 Year | 2 Years | 3 Years | Inception |
| Fund       | 0.92%   | 4.53%    | 5.59%  | 5.03%   | 6.86%   | 7.52%     |
| Benchmark  | -       | -        | -      | -       | -       | -         |



# **Guaranteed Bond Fund**

# **Fund Objective**

The investment objective of this fund is to provide capital appreciation by investing in a suitable mix of debt and debt