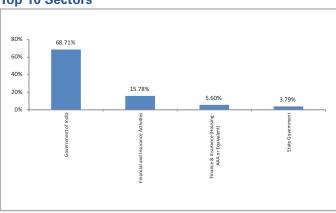

| Number of funds managed by fund manager: |                              |
| Equity                                   |                              |
| Debt                                     | 28                           |
| Hybrid                                   | 24                           |
| NAV as on 31-December-18                 | 11.8143                      |
| AUM (Rs. Cr)                             | 49.42                        |
| Equity                                   | -                            |
| Debt                                     | 93.88%                       |
| Net current asset                        | 6.12%                        |

#### **Quantitative Indicators**

| Modified Duration | 4.94 |
|-------------------|------|

# **Top 10 Sectors**



Note: 'Financial & insurance activities' sector includes exposure to 'Fixed Deposits' & 'Certificate of Deposits'.

#### Performance

| · · · · · · · · · · · · · · · · · · · |         |          |        |         |         |           |  |
|---------------------------------------|---------|----------|--------|---------|---------|-----------|--|
| Period                                | 1 Month | 6 Months | 1 Year | 2 Years | 3 Years | Inception |  |
| Fund                                  | 1.46%   | 5.44%    | 5.69%  | 3.01%   | -       | 6.10%     |  |
| Benchmark                             | -       | -        | -      | -       | -       | -         |  |

December 2018

# **Discontinued Pension Policy Fund**

# **Fund Objective**

To provide minimum guaranteed rate of return on dis