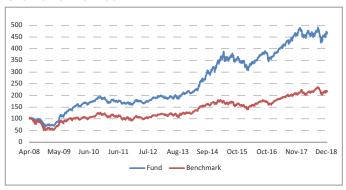

Name                        | Sampath Reddy, F | Reshma Banda |
| Number of funds managed by fund manager: | Sampath Reddy    | Reshma Banda |
| Equity                                   | 19               | 28           |
| Debt                                     | -                | -            |
| Hybrid                                   | 9                | 25           |
| NAV as on 31-December-18                 | 47.0080          |              |
| AUM (Rs. Cr)                             | 13.54            |              |
| Equity                                   | 90.07%           |              |
| Debt                                     | -                |              |
| Net current asset                        | 9.93%            |              |

#### Growth of Rs. 100



#### **Top 10 Sectors**



Note: 'Financial & insurance activities' sector includes exposure to 'Fixed Deposits' & 'Certificate of Deposits'.

#### **Performance**

| Period    | 1 Month | 6 Months | 1 Year | 2 Years | 3 Years | Inception |
|-----------|---------|----------|--------|---------|---------|-----------|
| Fund      | 1.64%   | 3.50%    | -3.22% | 13.58%  | 10.47%  | 15.54%    |
| Benchmark | -0.13%  | 1.38%    | 3.15%  | 15.20%  | 10.97%  | 7.60%     |

December 2018

# **Equity Fund**

#### **Fund Objective**

To provide capital appreciation through investment in selected equities that have potential for capital appreciation.

#### **Portfolio Allocation**

|                                     | Stated (%) | Actual (%) |
|-------------------------------------|------------|-