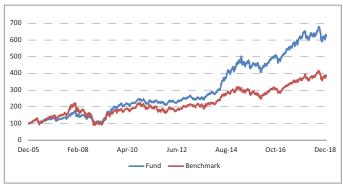

| Reshma Banda |  |
| Equity                                   | 19                           | 28           |  |
| Debt                                     | -                            | -            |  |
| Hybrid                                   | 9                            | 25           |  |
| NAV as on 31-December-18                 | 62.8494                      |              |  |
| AUM (Rs. Cr)                             | 40.98                        |              |  |
| Equity                                   | 88.55%                       |              |  |
| Debt                                     | 10.42%                       |              |  |
| Net current asset                        | 1.02%                        |              |  |

#### Growth of Rs. 100



#### **Top 10 Sectors**



Note : 'Financial & insurance activities' sector includes exposure to 'Fixed Deposits' & 'Certificate of Deposits'.

#### Performance

| Period    | 1 Month | 6 Months | 1 Year | 2 Years | 3 Years | Inception |
|-----------|---------|----------|--------|---------|---------|-----------|
| Fund      | 0.86%   | 0.04%    | -2.74% | 13.89%  | 10.63%  | 15.13%    |
| Benchmark | -0.13%  | 1.38%    | 3.15%  | 15.20%  | 10.97%  | 10.92%    |

<sup>\*</sup>Others includes Equity, CBLO, Net receivable/payable and FD



December 2018

# **Blue Chip Equity Fund**

#### **Fund Objective**

To provide capital appreciation through investment in equities forming part of the National Stock Exchange NIFTY.

#### **Portfolio Allocation**

|