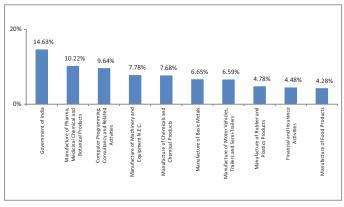

# **Fund Performance Summary**

ASSET PROFILE

| Asset Class                | Asset Allocation Funds | Cash<br>Funds | Debt<br>Funds | Equity Funds<br>Large Cap | Equity Funds<br>Mid Cap | Index<br>Funds | Ethical<br>Funds |
|----------------------------|------------------------|---------------|---------------|---------------------------|-------------------------|----------------|------------------|
| Equity ETF                 | 0.00%                  | 0.00%         | 0.00%         | 1.59%                     | 0.00%                   | 0.00%          | 0.00%            |
| Equity Shares              | 51.86%                 | 0.00%         | 0.00%         | 87.10%                    | 88.39%                  | 97.93%         | 82.91%           |
| Money Market Instruments   | 11.25%                 | 100.00%       | 0.06%         | 11.21%                    | 10.34%                  | 1.97%          | 17.09%           |
| Fixed Deposits             | 0.00%                  | 0.00%         | 0.73%         | 0.11%                     | 1.26%                   | 0.10%          | 0.00%            |
| Non Convertible Debentures | 17.52%                 | 0.00%         | 35.39%        | 0.00%                     | 0.00%                   | 0.00%          | 0.00%            |
| Govt Securities            | 19.37%                 | 0.00%         | 63.81%        | 0.00%                     | 0.00%                   | 0.00%          | 0.00%            |
| Grand Total                | 100.00%                | 100.00%       | 100.00%       | 100.00%                   | 100.00%                 | 100.00%        | 100.00%          |