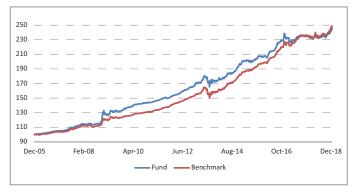

|
| Equity                                   | -                                |
| Debt                                     | 28                               |
| Hybrid                                   | 24                               |
| NAV as on 31-December-18                 | 24.4344                          |
| AUM (Rs. Cr)                             | 3.77                             |
| Equity                                   | -                                |
| Debt                                     | 96.77%                           |
| Net current asset                        | 3.23%                            |

# **Quantitative Indicators**

| Modified Duration | 5.34 |
|-------------------|------|
|                   |      |

#### **Growth of Rs. 100**



# Asset Class Rating Profile



<sup>\*</sup>Others includes Equity, CBLO, Net receivable/payable and FD

# **Top 10 Sectors**



Note: 'Financial & insurance activities' sector includes exposure to 'Fixed Deposits' & 'Certificate of Deposits'.

# **Performance**

| Period    | 1 Month | 6 Months | 1 Year | 2 Years | 3 Years | Inception |
|-----------|---------|----------|--------|---------|---------|-----------|
| Fund      | 1.46%   | 4.81%    | 4.65%  | 2.59%   | 5.68%   | 7.09%     |
| Benchmark | 1.60%   | 5.66%    | 5.91%  | 5.31%   | 7.79%   | 7.22%     |



# **Liquid Fund**

# **Fund Objective**

To have a Fund that protects the invested capital through investments in liquid money market and short-term instruments like commercial papers, certificate of deposits, money market mut