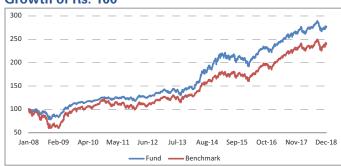

-18                 | 27.7288                                        |                              |                |  |  |
| AUM (Rs. Cr)                             | 71.22                                          |                              |                |  |  |
| Equity                                   | 50.28%                                         |                              |                |  |  |
| Debt                                     | 49.40%                                         |                              |                |  |  |
| Net current asset                        | 0.32%                                          |                              |                |  |  |

#### **Quantitative Indicators**

Modified Duration 2.90

#### Growth of Rs. 100



#### **Top 10 Sectors**



Note: 'Financial & insurance activities' sector includes exposure to 'Fixed Deposits' & 'Certificate of Deposits'.



#### \*Others includes Equity, CBLO, Net receivable/payable and FD

| Period    | 1 Month | 6 Months | 1 Year | 2 Years | 3 Years | Inception |
|-----------|---------|----------|--------|---------|---------|-----------|
| Fund      | 0.57%   | 0.53%    | 2.57%  | 10.37%  | 9.71%   | 9.78%     |
| Benchmark | 0.48%   | 3.00%    | 4.35%  | 11.82%  | 10.06%  | 7.54%     |

# **Bajaj Allianz Life Insurance Company Ltd**



December 2018

# **Asset Allocation Fund II**

#### **Fund Objective**

The investment objective of this fund will be to realize a level of total income, including current income and capital appreciation, which is consistent with