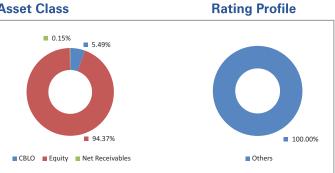

Finance<br>Corporation Limited | Financial and Insurance Activities                           | 3.78%        |
| Maruti Suzuki India Limited                        | Manufacture of Motor Vehicles,<br>Trailers and Semi-Trailers | 3.61%        |
| Asian Paints Limited                               | Manufacture of Chemicals and<br>Chemical Products            | 2.38%        |
| Others                                             |                                                              | 38.57%       |
| Money Market, Deposits & Other                     |                                                              | 5.63%        |
| Total                                              |                                                              | 100.00%      |

#### **Asset Class**



<sup>\*</sup>Others includes Equity, CBLO, Net receivable/payable and FD

#### **Fund Details**

| Description                              |                              |
|------------------------------------------|------------------------------|
| SFIN Number                              | ULIF01318/11/04EQINDEXPEN116 |
| Launch Date                              | 18-Nov-04                    |
| Face Value                               | 10                           |
| Risk Profile                             | High                         |
| Benchmark                                | Nifty 50 Index               |
| Fund Manager Name                        | Reshma Banda                 |
| Number of funds managed by fund manager: |                              |
| Equity