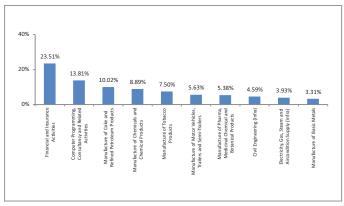

er Name                        | Reshma Banda                 |
| Number of funds managed by fund manager: |                              |
| Equity                                   | 28                           |
| Debt                                     | -                            |
| Hybrid                                   | 25                           |
| NAV as on 31-December-18                 | 33.9854                      |
| AUM (Rs. Cr)                             | 142.09                       |
| Equity                                   | 99.96%                       |
| Debt                                     | 0.15%                        |
| Net current asset                        | -0.11%                       |

#### Growth of Rs. 100



#### **Top 10 Sectors**



Note: 'Financial & insurance activities' sector includes exposure to 'Fixed Deposits' & 'Certificate of Deposits'.

#### **Performance**

| Period    | 1 Month | 6 Months | 1 Year | 2 Years | 3 Years | Inception |
|-----------|---------|----------|--------|---------|---------|-----------|
| Fund      | -0.32%  | 1.55%    | 2.10%  | 14.26%  | 10.55%  | 10.33%    |
| Benchmark | -0.13%  | 1.38%    | 3.15%  | 15.20%  | 10.97%  | 10.93%    |



### **Pure Stock Pension Fund**

#### **Fund Objective**

The investments in this fund will specifically exclude companies dealing in Gambling, Contests, Liquor, Entertainment (Films, TV etc.), Hotels, Banks and Financial Institutions.

#### **Portfolio Allocation**

|                                                  | Stated (%) | Actual (%) |
|-----