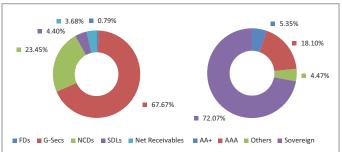

| -                                |
| Debt                                     | 28                               |
| Hybrid                                   | 24                               |
| NAV as on 31-December-18                 | 28.2411                          |
| AUM (Rs. Cr)                             | 41.63                            |
| Equity                                   | -                                |
| Debt                                     | 96.32%                           |
| Net current asset                        | 3.68%                            |

#### **Quantitative Indicators**

| Modified Duration | 5.33 |
|-------------------|------|
|                   |      |

#### Growth of Rs. 100



### **Asset Class**





<sup>\*</sup>Others includes Equity, CBLO, Net receivable/payable and FD

# **Top 10 Sectors**



Note: 'Financial & insurance activities' sector includes exposure to 'Fixed Deposits' & 'Certificate of Deposits'.

| Period    | 1 Month | 6 Months | 1 Year | 2 Years | 3 Years | Inception |
|-----------|---------|----------|--------|---------|---------|-----------|
| Fund      | 1.50%   | 5.50%    | 6.00%  | 4.17%   | 6.47%   | 8.70%     |
| Benchmark | 1.60%   | 5.66%    | 5.91%  | 5.31%   | 7.79%   | 7.47%     |



# **Debt Fund**

# **Fund Objective**

To provide accumulation of income through investment in high quality fixed income Securities.

#### **Portfolio Allocation**

|                                                   | Stated (%) | Actual (%) |
|-------------------------------