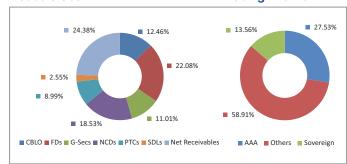

| 24             |
| NAV as on 31-December-18                 | 19.9414                      |                |
| AUM (Rs. Cr)                             | 126.75                       |                |
| Equity                                   | -                            |                |
| Debt                                     | 75.62%                       |                |
| Net current asset                        | 24.38%                       |                |

#### **Quantitative Indicators**

| Modified Duration | 1.47 |
|-------------------|------|
|-------------------|------|

# **Top 10 Sectors**



Note: 'Financial & insurance activities' sector includes exposure to 'Fixed Deposits' & 'Certificate of Deposits'.

#### **Asset Class**

#### **Rating Profile**



<sup>\*</sup>Others includes Equity, CBLO, Net receivable/payable and FD

#### **Performance**

| Period    | 1 Month | 6 Months | 1 Year | 2 Years | 3 Years | Inception |
|-----------|---------|----------|--------|---------|---------|-----------|
| Fund      | 0.76%   | 3.96%    | 5.80%  | 6.60%   | 7.70%   | 8.00%     |
| Benchmark | -       | -        | -      | -       | -       | -         |



# Shield Plus Fund II

#### **Fund Objective**

To provide capital appreciation, subject to minimum guaranteed unit price at Maturity. The fund strategy would be to achieve potential upside by investing adequately in debt securities, equities, mutual funds and highly rated debentures. The Unit Price at maturity (in 10 years time) is guaranteed to be a minimum of 170% of unit price as on the d