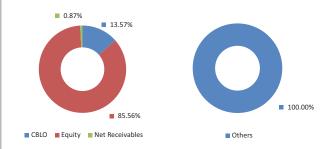

| Aurobindo Pharma Limited              | Manufacture of Pharma, Medicinal<br>Chemical and Botanical Products | 2.51%        |
| Sanofi India Limited                  | Manufacture of Pharma, Medicinal<br>Chemical and Botanical Products | 2.51%        |
| Jindal Steel & Power Limited          | Manufacture of Basic Metals                                         | 2.37%        |
| Others                                |                                                                     | 55.53%       |
| Money Market, Deposits & Other        |                                                                     | 14.44%       |
| Total                                 |                                                                     | 100.00%      |

#### **Asset Class Rating Profile**



<sup>\*</sup>Others includes Equity, CBLO, Net receivable/payable and FD

#### **Fund Details**

| Description                              |                              |              |
|------------------------------------------|------------------------------|--------------|
| SFIN Number                              | ULIF01709/03/05EQUMIDFUND116 |              |
| Launch Date                              | 09-Mar-05                    |              |
| Face Value                               | 10                           |              |
| Risk Profile                             | Very High                    |              |
| Benchmark                                | NIFTY Midcap 50 I            | ndex         |
| Fund Manager Name                        | Sampath Reddy, Resh