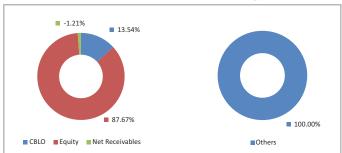

# **Fund Performance Summary**

ASSET PROFILE

| Asset Class                | Asset Allocation Funds | Cash<br>Funds | Debt<br>Funds | Equity Funds<br>Large Cap | Equity Funds<br>Mid Cap | Index<br>Funds | Ethical<br>Funds |
|----------------------------|------------------------|---------------|---------------|---------------------------|-------------------------|----------------|------------------|
| Equity ETF                 | 0.00%                  | 0.00%         | 0.00%         | 1.59%                     | 0.00%                   | 0.00%          | 0.00%            |
| Equity Shares              | 51.86%                 | 0.00%         | 0.00%         | 87.10%                    | 88.39%                  | 97.93%         | 82.91%           |
| Money Market Instruments   | 11.25%                 | 100.00%       | 0.06%         | 11.21%                    | 10.34%                  | 1.97%          | 17.09%           |
| Fixed Deposits             | 0.00%                  | 0.00%         | 0.73%         | 0.11%                     | 1.26%                   | 0.10%          | 0.00%            |
| Non Convertible Debentures | 17.52%                 | 0.00%         | 35.39%        | 0.00%                     | 0.00%                   | 0.00%          | 0.00%            |
| Govt Securities            | 19.37%                 | 0.00%         | 63.81%        | 0.00%                     | 0.00%                   | 0.00%          | 0.00%            |
| Grand Total                | 100.00%                | 100.00%       | 100.00%       | 100.00%                   | 100.00%                 | 100.00%        | 100.00%          |