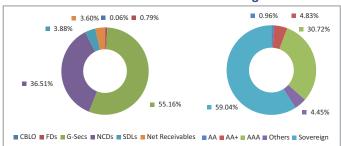

|
| Hybrid                                   | 24                               |
| NAV as on 31-December-18                 | 28.3867                          |
| AUM (Rs. Cr)                             | 1,039.35                         |
| Equity                                   | -                                |
| Debt                                     | 96.40%                           |
| Net current asset                        | 3.60%                            |

#### **Quantitative Indicators**

| Modified Duration | 4.85 |
|-------------------|------|

#### Growth of Rs. 100



#### **Top 10 Sectors**



Note : 'Financial & insurance activities' sector includes exposure to Fixed Deposits' & 'Certificate of Deposits'.



# **Rating Profile**



#### \*Others includes Equity, CBLO, Net receivable/payable and FD

| Performance *Others includes Equity, CBLO, Net receivable/payable and FD |         |          |        |         |         |           |
|--------------------------------------------------------------------------|---------|----------|--------|---------|---------|-----------|
| Period                                                                   | 1 Month | 6 Months | 1 Year | 2 Years | 3 Years | Inception |
| Fund                                                                     | 1.50%   | 5.60%    | 5.73%  | 4.73%   | 7.72%   | 8.72%     |
| Benchmark                                                                | 1.60%   | 5.66%    | 5.91%  | 5.31%   | 7.79%   | 7.47%     |



# **Premier Bond Fund**

# **Fun