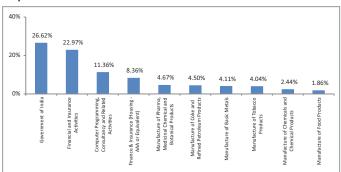

|                |  |
| Equity                                   | 51.83%                                         |               |                |  |
| Debt                                     | 47.31%                                         |               |                |  |
| Net current asset                        | 0.86%                                          |               |                |  |
|                                          |                                                |               |                |  |

#### **Quantitative Indicators**

| Modified Duration | 2 99 |
|-------------------|------|

#### Growth of Rs. 100



#### **Asset Class**

#### **Rating Profile**



\*Others includes Equity, CBLO, Net receivable/payable and FD

#### **Top 10 Sectors**



Note: 'Financial & insurance activities' sector includes exposure to 'Fixed Deposits' & 'Certificate of Deposits'.

#### **Performance**

| Period    | 1 Month | 6 Months | 1 Year | 2 Years | 3 Years | Inception |
|-----------|---------|----------|--------|---------|---------|-----------|
| Fund      | 0.57%   | 0.01%    | 1.76%  | 9.72%   | 9.20%   | 9.73%     |
| Benchmark | 0.48%   | 3.00%    | 4.35%  | 11.82%  | 10.06%  | 7.87%     |



December 2018

#### **Asset Allocation Pension Fund**

#### **Fund Objective**

To realize a level of total income, including current income and capital appreciation, which is consistent with reasonable investment risk. The investment strategy will involve a flexible policy for allocating assets among equities, bonds and cash. The fund strategy will b