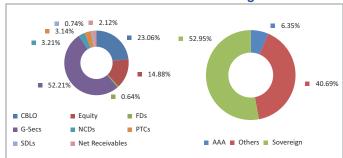

| 12.2477                      |                |  |
| AUM (Rs. Cr)                             | 18.82                        |                |  |
| Equity                                   | 14.88%                       |                |  |
| Debt                                     | 83.00%                       |                |  |
| Net current asset                        | 2.12%                        |                |  |

#### **Quantitative Indicators**

| Modified Duration 3. | 3.18 |
|----------------------|------|
|----------------------|------|

# **Top 10 Sectors**



 $Note: \textit{'Financial \& insurance activities' sector includes exposure to '\textit{Fixed Deposits'} \& '\textit{Certificate of Deposits'}. \\$ 

#### **Asset Class**

# Rating Profile



<sup>\*</sup>Others includes Equity, CBLO, Net receivable/payable and FD

#### Performance

| Period    | 1 Month | 6 Months | 1 Year | 2 Years | 3 Years | Inception |
|-----------|---------|----------|--------|---------|---------|-----------|
| Fund      | 0.76%   | 4.22%    | 4.47%  | 5.59%   | -       | 7.46%     |
| Benchmark | -       | -        | -      | -       | -       | -         |



# **Builder Bond Fund**

# **Fund Objective**

The investment objective of this fund is to provide accumulation of income through investment in high quality fixed income securities

#### **Portfolio Allocation**

|                                                       | Stated (%) | Actual (%) |
|-------------------------------------------------------|------------|------------|
| Debt and debt re