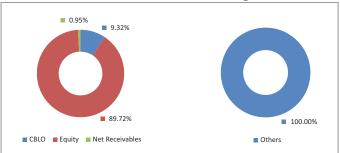

th Reddy, F | Reshma Banda |
| Number of funds managed by fund manager: | Sampath Reddy    | Reshma Banda |
| Equity                                   | 19               | 28           |
| Debt                                     | -                | -            |
| Hybrid                                   | 9                | 25           |
| NAV as on 31-December-18                 | 56.8373          |              |
| AUM (Rs. Cr)                             | 479.36           |              |
| Equity                                   | 89.72%           |              |
| Debt                                     | 9.32%            |              |
| Net current asset                        | 0.95%            |              |

#### Growth of Rs. 100



#### Asset Class Rating Profile



<sup>\*</sup>Others includes Equity, CBLO, Net receivable/payable and FD

#### **Top 10 Sectors**



Note: 'Financial & insurance activities' sector includes exposure to 'Fixed Deposits' & 'Certificate of Deposits'.

#### Performance

| renormance |         |          |         |         |         |           |  |  |  |
|------------|---------|----------|---------|---------|---------|-----------|--|--|--|
| Period     | 1 Month | 6 Months | 1 Year  | 2 Years | 3 Years | Inception |  |  |  |
| Fund       | 1.74%   | -4.65%   | -10.80% | 13.78%  | 13.17%  | 14.98%    |  |  |  |
| Benchmark  | 3.16%   | 1.65%    | -11.00% | 16.03%  | 13.01%  | 9.71%     |  |  |  |

December 2018

# **Equity Growth Fund**

#### **Fund Objective**

To provide capital appreciation through investment in select