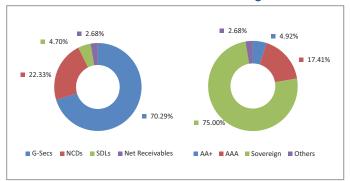

ged by fund manager: |                                  |
| Equity                                   | -                                |
| Debt                                     | 28                               |
| Hybrid                                   | 24                               |
| NAV as on 31-December-18                 | 23.9776                          |
| AUM (Rs. Cr)                             | 47.07                            |
| Equity                                   | -                                |
| Debt                                     | 97.32%                           |
| Net current asset                        | 2.68%                            |

#### **Quantitative Indicators**

# Growth of Rs. 100



#### **Asset Class**

# **Rating Profile**



<sup>\*</sup>Others includes Equity, CBLO, Net receivable/payable and FD

# **Top 10 Sectors**



 $Note: \textit{'Financial \& insurance activities' sector includes exposure to \textit{'Fixed Deposits'} \& \textit{'Certificate of Deposits'}.$ 

#### **Performance**

| Period    | 1 Month | 6 Months | 1 Year | 2 Years | 3 Years | Inception |
|-----------|---------|----------|--------|---------|---------|-----------|
| Fund      | 1.25%   | 4.61%    | 4.29%  | 2.12%   | 5.58%   | 6.02%     |
| Benchmark | 1.60%   | 5.66%    | 5.91%  | 5.31%   | 7.79%   | 6.57%     |



# **Debt Plus Fund**

# **Fund Objective**

To provide accumulation of income through investment in high quality fixed income Securities.

#### **Portfolio Allocation**

|                                                   |