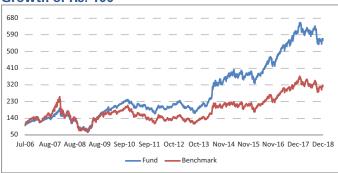

Name                        | Sampath Reddy, F | Reshma Banda |
| Number of funds managed by fund manager: | Sampath Reddy    | Reshma Banda |
| Equity                                   | 19               | 28           |
| Debt                                     | -                | -            |
| Hybrid                                   | 9                | 25           |
| NAV as on 31-December-18                 | 56.8373          |              |
| AUM (Rs. Cr)                             | 479.36           |              |
| Equity                                   | 89.72%           |              |
| Debt                                     | 9.32%            |              |
| Net current asset                        | 0.95%            |              |

#### Growth of Rs. 100



#### Asset Class Rating Profile



<sup>\*</sup>Others includes Equity, CBLO, Net receivable/payable and FD

#### **Top 10 Sectors**



Note: 'Financial & insurance activities' sector includes exposure to 'Fixed Deposits' & 'Certificate of Deposits'.

#### Performance

| renormance |         |          |         |         |         |           |  |  |  |
|------------|---------|----------|---------|---------|---------|-----------|--|--|--|
| Period     | 1 Month | 6 Months | 1 Year  | 2 Years | 3 Years | Inception |  |  |  |
| Fund       | 1.74%   | -4.65%   | -10.80% | 13.78%  | 13.17%  | 14.98%    |  |  |  |
| Benchmark  | 3.16%   | 1.65%    | -11.00% | 16.03%  | 13.01%  | 9.71%     |  |  |  |

December 2018

# **Equity Growth Fund**

#### **Fund Objective**

To provide capital appreci