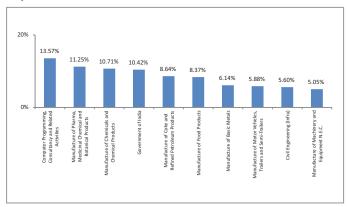

uity                                   | 19                           | 28           |  |
| Debt                                     | -                            | -            |  |
| Hybrid                                   | 9                            | 25           |  |
| NAV as on 31-December-18                 | 62.8494                      |              |  |
| AUM (Rs. Cr)                             | 40.98                        |              |  |
| Equity                                   | 88.55%                       |              |  |
| Debt                                     | 10.42%                       |              |  |
| Net current asset                        | 1.02%                        |              |  |

#### Growth of Rs. 100



#### **Top 10 Sectors**



Note : 'Financial & insurance activities' sector includes exposure to 'Fixed Deposits' & 'Certificate of Deposits'.

#### Performance

| Period    | 1 Month | 6 Months | 1 Year | 2 Years | 3 Years | Inception |
|-----------|---------|----------|--------|---------|---------|-----------|
| Fund      | 0.86%   | 0.04%    | -2.74% | 13.89%  | 10.63%  | 15.13%    |
| Benchmark | -0.13%  | 1.38%    | 3.15%  | 15.20%  | 10.97%  | 10.92%    |

<sup>\*</sup>Others includes Equity, CBLO, Net receivable/payable and FD



December 2018

# **Blue Chip Equity Fund**

#### **Fund Objective**

To provide capital appreciation through investment in equities forming part of the National Stock Exchange NIFTY.

#### **Portfolio Allocation**

|                                            | Stated (%) | Actual