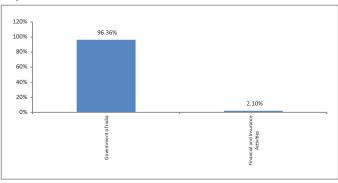

d manager: |                              |
| Equity                                   | -                            |
| Debt                                     | 28                           |
| Hybrid                                   | 24                           |
| NAV as on 31-December-18                 | 23.6657                      |
| AUM (Rs. Cr)                             | 36.01                        |
| Equity                                   |                              |
| Debt                                     | 98.46%                       |
| Net current asset                        | 1.54%                        |

#### **Quantitative Indicators**

| Modified Duration | 0.87 |
|-------------------|------|
|                   |      |

#### **Top 10 Sectors**



Note: 'Financial & insurance activities' sector includes exposure to 'Fixed Deposits' & 'Certificate of Deposits'.

### **Performance**

| Period    | 1 Month | 6 Months | 1 Year | 2 Years | 3 Years | Inception |
|-----------|---------|----------|--------|---------|---------|-----------|
| Fund      | 0.65%   | 2.53%    | 4.56%  | 4.23%   | 4.66%   | 5.92%     |
| Benchmark | 0.65%   | 3.82%    | 7.58%  | 7.12%   | 7.24%   | 7.02%     |



December 2018

# **Cash Plus Fund**

# **Fund Objective**

To have a fund that protects invested capital through investments in liquid money market and short-term instruments.

# **Portfolio Allocation**

|                                               | Stated (%) | Actual (%) |
|-----------------------------------------------|------------|-----------