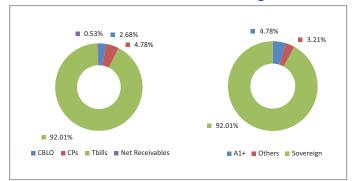

ds managed by fund manager: |                              |
| Equity                                   | -                            |
| Debt                                     | 28                           |
| Hybrid                                   | 24                           |
| NAV as on 31-December-18                 | 30.0737                      |
| AUM (Rs. Cr)                             | 55.53                        |
| Equity                                   | -                            |
| Debt                                     | 99.47%                       |
| Net current asset                        | 0.53%                        |

#### **Quantitative Indicators**

| Modified Duration | 0.84 |
|-------------------|------|

#### **Asset Class Rating Profile**



<sup>\*</sup>Others includes Equity, CBLO, Net receivable/payable and FD

# **Top 10 Sectors**



Note: 'Financial & insurance activities' sector includes exposure to 'Fixed Deposits' & 'Certificate of Deposits'.

#### **Performance**

| Period    | 1 Month | 6 Months | 1 Year | 2 Years | 3 Years | Inception |
|-----------|---------|----------|--------|---------|---------|-----------|
| Fund      | 0.79%   | 3.51%    | 6.52%  | 6.19%   | 6.73%   | 7.92%     |
| Benchmark | 0.65%   | 3.82%    | 7.58%  | 7.12%   | 7.24%   | 7.13%     |

December 2018

# **Cash Plus Pension Fund**

# **Fund Objective**

To have a fund that protects invested capital through investments in liquid money market and short-term instruments.

# **Portfolio Allocation**

|