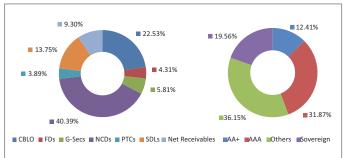

| 25                           | 24             |  |
| NAV as on 31-December-18                 | 19.0885                      |                |  |
| AUM (Rs. Cr)                             | 67.32                        |                |  |
| Equity                                   | -                            |                |  |
| Debt                                     | 90.70%                       |                |  |
| Net current asset                        | 9.30%                        |                |  |

#### **Quantitative Indicators**

|  | 1.60 |
|--|------|
|--|------|

#### **Top 10 Sectors**



Note: 'Financial & insurance activities' sector includes exposure to 'Fixed Deposits' & 'Certificate of Deposits'.

# **Asset Class**

# **Rating Profile**



<sup>\*</sup>Others includes Equity, CBLO, Net receivable/payable and FD

| Period    | 1 Month | 6 Months | 1 Year | 2 Years | 3 Years | Inception |
|-----------|---------|----------|--------|---------|---------|-----------|
| Fund      | 0.75%   | 3.88%    | 4.22%  | 5.26%   | 7.02%   | 8.00%     |
| Benchmark | -       | -        | -      | -       | -       | -         |



December 2018

# **Growth Plus Fund I**

#### **Fund Objective**

To protect the capital as well as achieve capital appreciation over the term of 10 years. The above objective does not intend to offer any explicit investment guarantee to the policyholder. The fund strategy would be to invest in highly-rated secured debentures, corporate bonds, exchange traded funds, equities and money market instruments.

# **Port