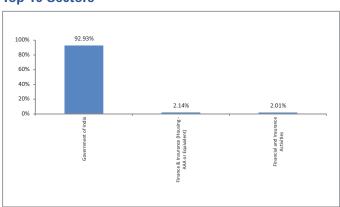

| -                            |
| Debt                                     | 28                           |
| Hybrid                                   | 24                           |
| NAV as on 31-December-18                 | 24.4338                      |
| AUM (Rs. Cr)                             | 6.96                         |
| Equity                                   | -                            |
| Debt                                     | 97.08%                       |
| Net current asset                        | 2.92%                        |

# **Quantitative Indicators**

| Modified Duration | 0.83 |
|-------------------|------|

# Asset Class Rating Profile



<sup>\*</sup>Others includes Equity, CBLO, Net receivable/payable and FD

# **Top 10 Sectors**



Note : 'Financial & insurance activities' sector includes exposure to 'Fixed Deposits' & 'Certificate of Deposits'.

#### **Performance**

| Period    | 1 Month | 6 Months | 1 Year | 2 Years | 3 Years | Inception |
|-----------|---------|----------|--------|---------|---------|-----------|
| Fund      | 0.59%   | -4.11%   | -1.49% | 1.90%   | 3.73%   | 7.44%     |
| Benchmark | 0.65%   | 3.82%    | 7.58%  | 7.12%   | 7.24%   | 7.50%     |

December 2018

# **Cash Fund**

# **Fund Objective**

To have a fund that protects invested capital through investments in liquid money market and short-term instruments.

# **Portfolio Allocation**

|                                               | Stated (%) | Actual (%) |
|-----------------------------------------------|------------|------------|
|