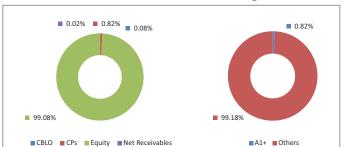

|
| ICICI Bank Limited                                 | Financial and Insurance Activities                       | 2.59%        |
| Mahindra & Mahindra Limited                        | Manufacture of Machinery and Equipment N.E.C.            | 2.48%        |
| Others                                             |                                                          | 44.35%       |
| Money Market, Deposits & Other                     |                                                          | 0.92%        |
| Total                                              |                                                          | 100.00%      |
|                                                    |                                                          |              |

#### **Asset Class**



<sup>\*</sup>Others includes Equity, CBLO, Net receivable/payable and FD

#### **Fund Details**

| Description                              |                              |
|------------------------------------------|------------------------------|
| SFIN Number                              | ULIF03024/07/06EQTYINDX02116 |
| Launch Date                              | 24-Jul-06                    |
| Face Value                               | 10                           |
| Risk Profile                             | High                         |
| Benchmark                                | Nifty 50 Index               |
| Fund Manager Name                        | Reshma Banda                 |
| Number of funds managed by fund manager: |                              |
| Equity