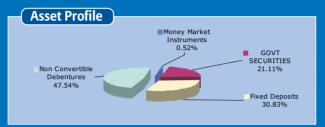

**Equity Funds** 

**Equity Mid-cap Funds** 

**Pure Equity Funds** 

| Asset Class                | Asset Allocation<br>Fund | C a s h<br>Funds | Debt<br>Funds | Equity Funds<br>Large Cap | Equity<br>Mid Cap | Index<br>Funds | Ethical<br>Funds |
|----------------------------|--------------------------|------------------|---------------|---------------------------|-------------------|----------------|------------------|
| EQUITY SHARES              | 59.0%                    | 0.0%             | 0.0%          | 93.7%                     | 94.4%             | 96.7%          | 91.9%            |
| Money market Instruments   | 0.9%                     | 63.1%            | 0.3%          | 5.8%                      | 5.6%              | 2.8%           | 8.1%             |
| Fixed Deposits             | 5.2%                     | 36.9%            | 1.3%          | 0.5%                      | 0.0%              | 0.4%           | 0.0%             |
| Non Convertible Debentures | 17.5%                    | 0.0%             | 43.0%         | 0.0%                      | 0.0%              | 0.0%           | 0.0%             |
| Mutual Fund Units          | 0.0%                     | 0.0%             | 0.0%          | 0.0%                      | 0.0%              | 0.0%           | 0.0%             |
| GOVT SECURITIES            | 17.3%                    | 0.0%             | 55.5%         | 0.0%                      | 0.0%              | 0.0%           | 0.0%             |
| LOANS                      | 0.0%                     | 0.0%             | 0.0%          | 0.0%                      | 0.0%              | 0.0%           | 0.0%             |
| Venture Capital Funds      | 0.1%                     | 0.0%             | 0.0%          | 0.0%                      | 0.0%              | 0.0%           | 0.0%             |
| WARRANTS                   | 0.0%                     | 0.0%             | 0.0%          | 0.0%                      | 0.0%              | 0.0%           | 0.0%             |
| Grand Total Grand Total    | 100.0%                   | 100.0%           | 100.0%        | 100.0%                    | 100.0%            | 100.0%         | 100.0%           |