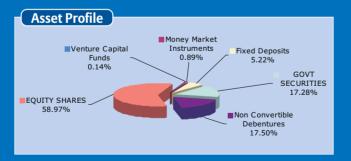

**Equity Funds** 

**Equity Mid-cap Funds** 

**Pure Equity Funds** 

| Asset Class                | Asset Allocation<br>Fund | C a s h<br>Funds | Debt<br>Funds | Equity Funds<br>Large Cap | Equity<br>Mid Cap | Index<br>Funds | Ethical<br>Funds |
|----------------------------|--------------------------|------------------|---------------|---------------------------|-------------------|----------------|------------------|
| EQUITY SHARES              | 59.0%                    | 0.0%             | 0.0%          | 93.7%                     | 94.4%             | 96.7%          | 91.9%            |
| Money market Instruments   | 0.9%                     | 63.1%            | 0.3%          | 5.8%                      | 5.6%              | 2.8%           | 8.1%             |
| Fixed Deposits             | 5.2%                     | 36.9%            | 1.3%          | 0.5%                      | 0.0%              | 0.4%           | 0.0%             |
| Non Convertible Debentures | 17.5%                    | 0.0%             | 43.0%         | 0.0%                      | 0.0%              | 0.0%           | 0.0%             |
| Mutual Fund Units          | 0.0%                     | 0.0%             | 0.0%          | 0.0%                      | 0.0%              | 0.0%           | 0.0%             |
| GOVT SECURITIES            | 17.3%                    | 0.0%             | 55.5%         | 0.0%                      | 0.0%              | 0.0%           | 0.0%             |
| LOANS                      | 0.0%                     | 0.0%             | 0.0%          | 0.0%                      | 0.0%              | 0.0%           | 0.0%             |
| Venture Capital Funds      | 0.1%                     | 0.0%             | 0.0%          | 0.0%                      | 0.0%              | 0.0%           | 0.0%             |
| WARRANTS                   | 0.0%                     | 0.0%             | 0.0%          | 0.0%                      | 0.0%              | 0.0%           | 0.0%             |
| Grand Total Grand Total    | 100.0%                   | 100.0%           | 100.0%        | 100.0%                    | 100.0%            | 100.0%         | 100.0%           |