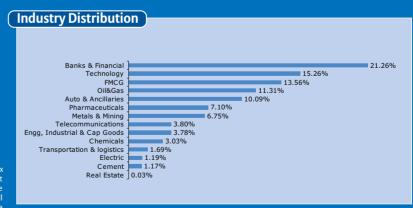

**Equity Funds** 

**Equity Mid-cap Funds** 

**Pure Equity Funds** 

| Asset Class                | Asset Allocation<br>Fund | C a s h<br>Funds | Debt<br>Funds | Equity Funds<br>Large Cap | Equity<br>Mid Cap | Index<br>Funds | Ethical<br>Funds |
|----------------------------|--------------------------|------------------|---------------|---------------------------|-------------------|----------------|------------------|
| EQUITY SHARES              | 59.0%                    | 0.0%             | 0.0%          | 93.7%                     | 94.4%             | 96.7%          | 91.9%            |
| Money market Instruments   | 0.9%                     | 63.1%            | 0.3%          | 5.8%                      | 5.6%              | 2.8%           | 8.1%             |
| Fixed Deposits             | 5.2%                     | 36.9%            | 1.3%          | 0.5%                      | 0.0%              | 0.4%           | 0.0%             |
| Non Convertible Debentures | 17.5%                    | 0.0%             | 43.0%         | 0.0%                      | 0.0%              | 0.0%           | 0.0%             |
| Mutual Fund Units          | 0.0%                     | 0.0%             | 0.0%          | 0.0%                      | 0.0%              | 0.0%           | 0.0%             |
| GOVT SECURITIES            | 17.3%                    | 0.0%             | 55.5%         | 0.0%                      | 0.0%              | 0.0%           | 0.0%             |
| LOANS                      | 0.0%                     | 0.0%             | 0.0%          | 0.0%                      | 0.0%              | 0.0%           | 0.0%             |
| Venture Capital Funds      | 0.1%                     | 0.0%             | 0.0%          | 0.0%                      | 0.0%              | 0.0%           | 0.0%             |
| WARRANTS                   | 0.0%                     | 0.0%             | 0.0%          | 0.0%                      | 0.0%              | 0.0%           | 0.0%             |
| Grand Total Grand Total    | 100.0%                   | 100.0%           | 100.0%        | 100.0%                    | 100.0%            | 100.0%         | 100.0%           |