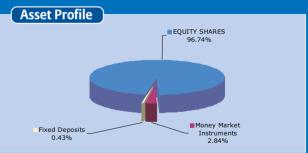

**Equity Funds** 

**Equity Mid-cap Funds** 

**Pure Equity Funds** 

| Asset Class                | Asset Allocation<br>Fund | C a s h<br>Funds | Debt<br>Funds | Equity Funds<br>Large Cap | Equity<br>Mid Cap | Index<br>Funds | Ethical<br>Funds |
|----------------------------|--------------------------|------------------|---------------|---------------------------|-------------------|----------------|------------------|
| EQUITY SHARES              | 59.0%                    | 0.0%             | 0.0%          | 93.7%                     | 94.4%             | 96.7%          | 91.9%            |
| Money market Instruments   | 0.9%                     | 63.1%            | 0.3%          | 5.8%                      | 5.6%              | 2.8%           | 8.1%             |
| Fixed Deposits             | 5.2%                     | 36.9%            | 1.3%          | 0.5%                      | 0.0%              | 0.4%           | 0.0%             |
| Non Convertible Debentures | 17.5%                    | 0.0%             | 43.0%         | 0.0%                      | 0.0%              | 0.0%           | 0.0%             |
| Mutual Fund Units          | 0.0%                     | 0.0%             | 0.0%          | 0.0%                      | 0.0%              | 0.0%           | 0.0%             |
| GOVT SECURITIES            | 17.3%                    | 0.0%             | 55.5%         | 0.0%                      | 0.0%              | 0.0%           | 0.0%             |
| LOANS                      | 0.0%                     | 0.0%             | 0.0%          | 0.0%                      | 0.0%              | 0.0%           | 0.0%             |
| Venture Capital Funds      | 0.1%                     | 0.0%             | 0.0%          | 0.0%                      | 0.0%              | 0.0%           | 0.0%             |
| WARRANTS                   | 0.0%                     | 0.0%             | 0.0%          | 0.0%                      | 0.0%              | 0.0%           | 0.0%             |
| Grand Total Grand Total    | 100.0%                   | 100.0%           | 100.0%        | 100.0%                    | 100.0%            | 100.0%         | 100.0%           |