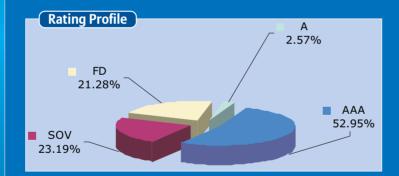

**Equity Funds** 

**Equity Mid-cap Funds** 

**Pure Equity Funds** 

| Asset Class                | Asset Allocation<br>Fund | C a s h<br>Funds | Debt<br>Funds | Equity Funds<br>Large Cap | Equity<br>Mid Cap | Index<br>Funds | Ethical<br>Funds |
|----------------------------|--------------------------|------------------|---------------|---------------------------|-------------------|----------------|------------------|
| EQUITY SHARES              | 59.0%                    | 0.0%             | 0.0%          | 93.7%                     | 94.4%             | 96.7%          | 91.9%            |
| Money market Instruments   | 0.9%                     | 63.1%            | 0.3%          | 5.8%                      | 5.6%              | 2.8%           | 8.1%             |
| Fixed Deposits             | 5.2%                     | 36.9%            | 1.3%          | 0.5%                      | 0.0%              | 0.4%           | 0.0%             |
| Non Convertible Debentures | 17.5%                    | 0.0%             | 43.0%         | 0.0%                      | 0.0%              | 0.0%           | 0.0%             |
| Mutual Fund Units          | 0.0%                     | 0.0%             | 0.0%          | 0.0%                      | 0.0%              | 0.0%           | 0.0%             |
| GOVT SECURITIES            | 17.3%                    | 0.0%             | 55.5%         | 0.0%                      | 0.0%              | 0.0%           | 0.0%             |
| LOANS                      | 0.0%                     | 0.0%             | 0.0%          | 0.0%                      | 0.0%              | 0.0%           | 0.0%             |
| Venture Capital Funds      | 0.1%                     | 0.0%             | 0.0%          | 0.0%                      | 0.0%              | 0.0%           | 0.0%             |
| WARRANTS                   | 0.0%                     | 0.0%             | 0.0%          | 0.0%                      | 0.0%              | 0.0%           | 0.0%             |
| Grand Total Grand Total    | 100.0%                   | 100.0%           | 100.0%        | 100.0%                    | 100.0%            | 100.0%         | 100.0%           |