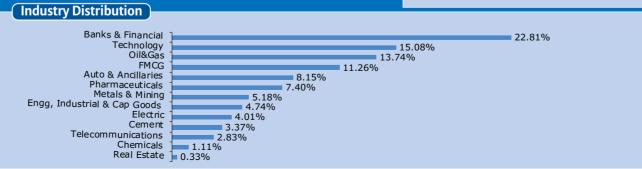

## **Asset Allocation Fund**

#### **Investment Objectives**

The investment objective of this Fund will be to realize a level of total income, including current income and capital appreciation, which is consistent with reasonable investment risk. The investment strategy will involve a flexible policy for allocating assets among equities, bonds and cash. The Fund strategy will be to adjust the mix between these asset classes to capitalize on the changing financial markets and economic conditions. The Fund will adjust its weights in equity, debt and cash depending on the relative attractiveness of each asset class. Equity: 0% - 100% Debt: 0% - 100% Money market instruments: 0% - 20%