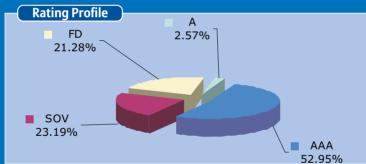

|         | Absolute Re | eturns   |        | CAGR   |        |                         |
|---------------------|---------|-------------|----------|--------|--------|--------|-------------------------|
| FUND NAMES          | 1 month | 3 months    | 6 months | 1 year | 2 year | 3 year | Returns since Inception |
| Assured return fund | -1.04%  | -4.81%      | -0.45%   | 5.34%  | 7.12%  | 0.00%  | 6.17%                   |



## August 2013

CIO's Comments

Fund Performance

Asset allocation fund

Cash funds

Debt funds

**Capital Shield** 

Max Gain

**Growth Plus** 

**Guaranteed Bond Fund** 

Assured return fund

**Shield Plus** 

**Blue Chip Equity Fund** 

Index linked (nifty) funds

Equity Funds

**Equity Mid-cap Funds** 

Pure Equity Funds







# **Shield Plus Fund**





| Company Name                                | %<br>Value | %<br>Total<br>Value |
|---------------------------------------------|------------|---------------------|
| Equity Shares                               |            | 14.06%              |
| Reliance Industries Ltd.                    | 1.34%      |                     |
| ITC Ltd.                                    | 1.21%      |                     |
| Bharti Airtel Ltd.                          | 0.93%      |                     |
| Yes Bank Ltd.                               | 0.84%      |                     |
| H D F C Bank Ltd.                           | 0.83%      |                     |
| Bharat Heavy Electricals Ltd.               | 0.77%      |                     |
| Oil & Natural Gas Corpn. Ltd.               | 0.6