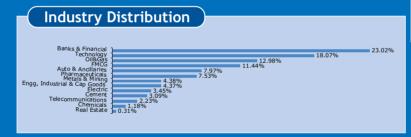

----|--------|--------|--------|-------------------------|
| FUND NAMES            | 1 month          | 3 months | 6 months | 1 year | 2 year | 3 year | Returns since Inception |
| Capital Shield Fund I | -0.05%           | -0.78%   | 1.29%    | 4.94%  | 5.38%  | 5.24%  | 8.30%                   |
| Capital Shield II     | -4.19%           | -7.52%   | -3.64%   | 3.67%  | 5.21%  | 1.17%  | 8.95%                   |

## August 2013

**CIO's Comments** 

**Fund Performance** 

**Asset allocation fund** 

Cash funds

Debt funds

**Capital Shield** 

Max Gain

**Growth Plus** 

**Guaranteed Bond Fund** 

**Assured return fund** 

**Shield Plus** 

**Blue Chip Equity Fund** 

Index linked (nifty) funds

**Equity Funds** 

**Equity Mid-cap Funds** 

Pure Equity Funds





# **Max Gain Fund**





| Money Market Instruments   1.92%