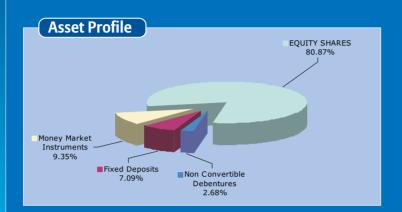

**Equity Funds** 

**Equity Mid-cap Funds** 

**Pure Equity Funds** 

| Asset Class                | Asset Allocation<br>Fund | C a s h<br>Funds | Debt<br>Funds | Equity Funds<br>Large Cap | Equity<br>Mid Cap | Index<br>Funds | Ethical<br>Funds |
|----------------------------|--------------------------|------------------|---------------|---------------------------|-------------------|----------------|------------------|
| EQUITY SHARES              | 59.0%                    | 0.0%             | 0.0%          | 93.7%                     | 94.4%             | 96.7%          | 91.9%            |
| Money market Instruments   | 0.9%                     | 63.1%            | 0.3%          | 5.8%                      | 5.6%              | 2.8%           | 8.1%             |
| Fixed Deposits             | 5.2%                     | 36.9%            | 1.3%          | 0.5%                      | 0.0%              | 0.4%           | 0.0%             |
| Non Convertible Debentures | 17.5%                    | 0.0%             | 43.0%         | 0.0%                      | 0.0%              | 0.0%           | 0.0%             |
| Mutual Fund Units          | 0.0%                     | 0.0%             | 0.0%          | 0.0%                      | 0.0%              | 0.0%           | 0.0%             |
| GOVT SECURITIES            | 17.3%                    | 0.0%             | 55.5%         | 0.0%                      | 0.0%              | 0.0%           | 0.0%             |
| LOANS                      | 0.0%                     | 0.0%             | 0.0%          | 0.0%                      | 0.0%              | 0.0%           | 0.0%             |
| Venture Capital Funds      | 0.1%                     | 0.0%             | 0.0%          | 0.0%                      | 0.0%              | 0.0%           | 0.0%             |
| WARRANTS                   | 0.0%                     | 0.0%             | 0.0%          | 0.0%                      | 0.0%              | 0.0%           | 0.0%             |
| Grand Total Grand Total    | 100.0%                   | 100.0%           | 100.0%        | 100.0%                    | 100.0%            | 100.0%         | 100.0%           |