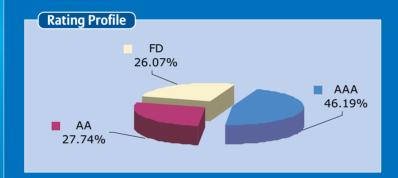

**Equity Funds** 

**Equity Mid-cap Funds** 

**Pure Equity Funds** 

| Asset Class                | Asset Allocation<br>Fund | C a s h<br>Funds | Debt<br>Funds | Equity Funds<br>Large Cap | Equity<br>Mid Cap | Index<br>Funds | Ethical<br>Funds |
|----------------------------|--------------------------|------------------|---------------|---------------------------|-------------------|----------------|------------------|
| EQUITY SHARES              | 59.0%                    | 0.0%             | 0.0%          | 93.7%                     | 94.4%             | 96.7%          | 91.9%            |
| Money market Instruments   | 0.9%                     | 63.1%            | 0.3%          | 5.8%                      | 5.6%              | 2.8%           | 8.1%             |
| Fixed Deposits             | 5.2%                     | 36.9%            | 1.3%          | 0.5%                      | 0.0%              | 0.4%           | 0.0%             |
| Non Convertible Debentures | 17.5%                    | 0.0%             | 43.0%         | 0.0%                      | 0.0%              | 0.0%           | 0.0%             |
| Mutual Fund Units          | 0.0%                     | 0.0%             | 0.0%          | 0.0%                      | 0.0%              | 0.0%           | 0.0%             |
| GOVT SECURITIES            | 17.3%                    | 0.0%             | 55.5%         | 0.0%                      | 0.0%              | 0.0%           | 0.0%             |
| LOANS                      | 0.0%                     | 0.0%             | 0.0%          | 0.0%                      | 0.0%              | 0.0%           | 0.0%             |
| Venture Capital Funds      | 0.1%                     | 0.0%             | 0.0%          | 0.0%                      | 0.0%              | 0.0%           | 0.0%             |
| WARRANTS                   | 0.0%                     | 0.0%             | 0.0%          | 0.0%                      | 0.0%              | 0.0%           | 0.0%             |
| Grand Total Grand Total    | 100.0%                   | 100.0%           | 100.0%        | 100.0%                    | 100.0%            | 100.0%         | 100.0%           |