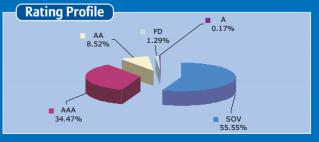

|
| State Bank Of Bikaner & Jaipur                         | 0.02%            |                    |
| Other FD                                               | 0.00%            |                    |
| Mutual Fund Units                                      | 0.28%            | 0.289              |
| Money Market Insruments                                |                  | 3.619              |
| Oriental Bank Of Commerce                              | 1.01%            |                    |
| Allahabad Bank                                         | 0.68%            |                    |
| Other MMI                                              | 1.92%            |                    |
| Grand Total                                            | 104%             | 100                |







**CIO's Comments** 

**Fund Performance** 

**Asset allocation fund** 

**Cash funds** 

**Debt funds** 

**Capital Shield** 

**Max Gain** 

**Growth Plus** 

**Guaranteed Bond Fund** 

**Assured return fund** 

**Shield Plus** 

**Blue Chip Equity Fund** 

Index linked (nifty) funds

**Equity Funds** 

**Equity Mid-cap Funds** 

**Pure Equity Funds** 





# **Gauranteed Bond Fund**







| Company Name                            | %<br>Value | %<br>Total<br>Value |
|-----------------------------------------|------------|---------------------|
| CORPORATE BONDS                         |            | 47.54%              |
| Export-Import Bank Of India             | 7.5%       |                     |
| Rural Electrification Corpn. Ltd.       | 7.4%       |                     |
| Housin