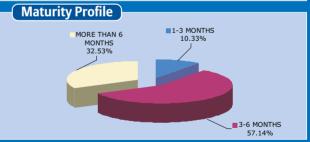

-------------|---------------------|
| FIXED DEPOSITS Corporation Bank State Bank of Hyderabad Canara Bank                            | 8.5%<br>5.1%<br>4.8%         | 36.92%              |
| Union Bank Of India<br>Other FD<br>Money Market Insruments<br>I D B I Bank Ltd.                | 4.3%<br>14.2%<br>9.4%        | 63.08%              |
| Oriental Bank Of Commerce<br>Allahabad Bank<br>GIC Housing Finance Ltd<br>Bank Of Baroda       | 8.4%<br>6.3%<br>5.4%<br>5.1% |                     |
| Housing Development Finance Corpn. Ltd.<br>L & T Finance Ltd.<br>Andhra Bank<br>Syndicate Bank | 3.7%<br>3.3%<br>3.3%<br>3.3% |                     |
| Other MMI<br>Grand Total                                                                       | 14.8%<br>100%                | 100%                |









### August 2013

CIO's Comments

**Fund Performance** 

Asset allocation fund

Cash funds

**Debt funds** 

**Capital Shield** 

Max Gain

**Growth Plus** 

**Guaranteed Bond Fund** 

**Assured return fund** 

**Shield Plus** 

**Blue Chip Equity Fund** 

Index linked (nifty) funds

**Equity Funds** 

**Equity Mid-cap Funds** 

Pure Equity Funds







### **Debt Funds**

### **Investment Objectives**

The objective of the fund is to provide accumulation of income through investment in high quailty fixed income securities. This Fund will have an exposure of maximum 20% in money market instruments and minimum of 80% in G Secs, bonds and fixed deposits

#### **Fund Performance**

|                   | Annualized Returns |          |          |        |  |  |
|-------------------|------