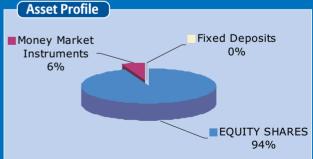

**Equity Funds** 

**Equity Mid-cap Funds** 

**Pure Equity Funds** 

| Asset Class                | Asset Allocation<br>Fund | C a s h<br>Funds | Debt<br>Funds | Equity Funds<br>Large Cap | Equity<br>Mid Cap | Index<br>Funds | Ethical<br>Funds |
|----------------------------|--------------------------|------------------|---------------|---------------------------|-------------------|----------------|------------------|
| EQUITY SHARES              | 59.0%                    | 0.0%             | 0.0%          | 93.7%                     | 94.4%             | 96.7%          | 91.9%            |
| Money market Instruments   | 0.9%                     | 63.1%            | 0.3%          | 5.8%                      | 5.6%              | 2.8%           | 8.1%             |
| Fixed Deposits             | 5.2%                     | 36.9%            | 1.3%          | 0.5%                      | 0.0%              | 0.4%           | 0.0%             |
| Non Convertible Debentures | 17.5%                    | 0.0%             | 43.0%         | 0.0%                      | 0.0%              | 0.0%           | 0.0%             |
| Mutual Fund Units          | 0.0%                     | 0.0%             | 0.0%          | 0.0%                      | 0.0%              | 0.0%           | 0.0%             |
| GOVT SECURITIES            | 17.3%                    | 0.0%             | 55.5%         | 0.0%                      | 0.0%              | 0.0%           | 0.0%             |
| LOANS                      | 0.0%                     | 0.0%             | 0.0%          | 0.0%                      | 0.0%              | 0.0%           | 0.0%             |
| Venture Capital Funds      | 0.1%                     | 0.0%             | 0.0%          | 0.0%                      | 0.0%              | 0.0%           | 0.0%             |
| WARRANTS                   | 0.0%                     | 0.0%             | 0.0%          | 0.0%                      | 0.0%              | 0.0%           | 0.0%             |
| Grand Total Grand Total    | 100.0%                   | 100.0%           | 100.0%        | 100.0%                    | 100.0%            | 100.0%         | 100.0%           |