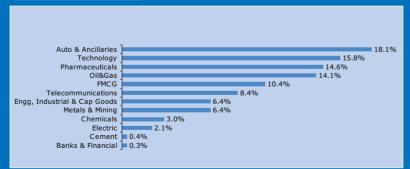

**Equity Funds** 

**Equity Mid-cap Funds** 

**Pure Equity Funds** 

| Asset Class                | Asset Allocation<br>Fund | C a s h<br>Funds | Debt<br>Funds | Equity Funds<br>Large Cap | Equity<br>Mid Cap | Index<br>Funds | Ethical<br>Funds |
|----------------------------|--------------------------|------------------|---------------|---------------------------|-------------------|----------------|------------------|
| EQUITY SHARES              | 59.0%                    | 0.0%             | 0.0%          | 93.7%                     | 94.4%             | 96.7%          | 91.9%            |
| Money market Instruments   | 0.9%                     | 63.1%            | 0.3%          | 5.8%                      | 5.6%              | 2.8%           | 8.1%             |
| Fixed Deposits             | 5.2%                     | 36.9%            | 1.3%          | 0.5%                      | 0.0%              | 0.4%           | 0.0%             |
| Non Convertible Debentures | 17.5%                    | 0.0%             | 43.0%         | 0.0%                      | 0.0%              | 0.0%           | 0.0%             |
| Mutual Fund Units          | 0.0%                     | 0.0%             | 0.0%          | 0.0%                      | 0.0%              | 0.0%           | 0.0%             |
| GOVT SECURITIES            | 17.3%                    | 0.0%             | 55.5%         | 0.0%                      | 0.0%              | 0.0%           | 0.0%             |
| LOANS                      | 0.0%                     | 0.0%             | 0.0%          | 0.0%                      | 0.0%              | 0.0%           | 0.0%             |
| Venture Capital Funds      | 0.1%                     | 0.0%             | 0.0%          | 0.0%                      | 0.0%              | 0.0%           | 0.0%             |
| WARRANTS                   | 0.0%                     | 0.0%             | 0.0%          | 0.0%                      | 0.0%              | 0.0%           | 0.0%             |
| Grand Total Grand Total    | 100.0%                   | 100.0%           | 100.0%        | 100.0%                    | 100.0%            | 100.0%         | 100.0%           |