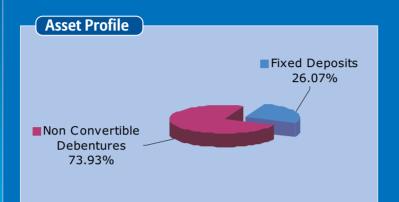

**Equity Funds** 

**Equity Mid-cap Funds** 

**Pure Equity Funds** 

| Asset Class                | Asset Allocation<br>Fund | C a s h<br>Funds | Debt<br>Funds | Equity Funds<br>Large Cap | Equity<br>Mid Cap | Index<br>Funds | Ethical<br>Funds |
|----------------------------|--------------------------|------------------|---------------|---------------------------|-------------------|----------------|------------------|
| EQUITY SHARES              | 59.0%                    | 0.0%             | 0.0%          | 93.7%                     | 94.4%             | 96.7%          | 91.9%            |
| Money market Instruments   | 0.9%                     | 63.1%            | 0.3%          | 5.8%                      | 5.6%              | 2.8%           | 8.1%             |
| Fixed Deposits             | 5.2%                     | 36.9%            | 1.3%          | 0.5%                      | 0.0%              | 0.4%           | 0.0%             |
| Non Convertible Debentures | 17.5%                    | 0.0%             | 43.0%         | 0.0%                      | 0.0%              | 0.0%           | 0.0%             |
| Mutual Fund Units          | 0.0%                     | 0.0%             | 0.0%          | 0.0%                      | 0.0%              | 0.0%           | 0.0%             |
| GOVT SECURITIES            | 17.3%                    | 0.0%             | 55.5%         | 0.0%                      | 0.0%              | 0.0%           | 0.0%             |
| LOANS                      | 0.0%                     | 0.0%             | 0.0%          | 0.0%                      | 0.0%              | 0.0%           | 0.0%             |
| Venture Capital Funds      | 0.1%                     | 0.0%             | 0.0%          | 0.0%                      | 0.0%              | 0.0%           | 0.0%             |
| WARRANTS                   | 0.0%                     | 0.0%             | 0.0%          | 0.0%                      | 0.0%              | 0.0%           | 0.0%             |
| Grand Total Grand Total    | 100.0%                   | 100.0%           | 100.0%        | 100.0%                    | 100.0%            | 100.0%         | 100.0%           |