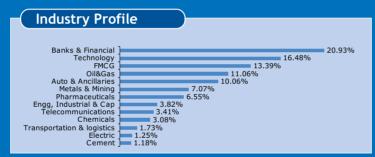

At current levels, the Sensex is trading at 15x P/E on FY14E. This valuation multiple is inline with historical mean but a closer look at the companies indicates that a large majority of the market is trading at attractive valuations. Five companies which account for 32% of Nifty weight (ITC, Hindustan lever, HDFC, HDFC bank & TCS) are trading at P/E of 24x. If we adjust for this, the rest of the companies in the Nifty are trading at an attractive P/E of 9.5x. During the last few months, investors interest (mainly FIIs ) were restricted to a few large and liquid companies and thereby the valuations of these companies have

become much more expensive relative to the rest of the market). Also, for some of the companies in metals and oil & gas sector, the earnings are likely to be low compared to their true potential earnings capability. This has tended to further push up the Index P/E multiples.