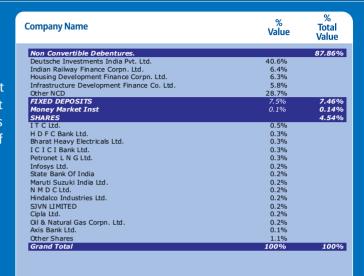

**Equity Funds** 

**Equity Mid-cap Funds** 

**Pure Equity Funds** 

| Asset Class                | Asset Allocation<br>Fund | C a s h<br>Funds | Debt<br>Funds | Equity Funds<br>Large Cap | Equity<br>Mid Cap | Index<br>Funds | Ethical<br>Funds |
|----------------------------|--------------------------|------------------|---------------|---------------------------|-------------------|----------------|------------------|
| EQUITY SHARES              | 59.0%                    | 0.0%             | 0.0%          | 93.7%                     | 94.4%             | 96.7%          | 91.9%            |
| Money market Instruments   | 0.9%                     | 63.1%            | 0.3%          | 5.8%                      | 5.6%              | 2.8%           | 8.1%             |
| Fixed Deposits             | 5.2%                     | 36.9%            | 1.3%          | 0.5%                      | 0.0%              | 0.4%           | 0.0%             |
| Non Convertible Debentures | 17.5%                    | 0.0%             | 43.0%         | 0.0%                      | 0.0%              | 0.0%           | 0.0%             |
| Mutual Fund Units          | 0.0%                     | 0.0%             | 0.0%          | 0.0%                      | 0.0%              | 0.0%           | 0.0%             |
| GOVT SECURITIES            | 17.3%                    | 0.0%             | 55.5%         | 0.0%                      | 0.0%              | 0.0%           | 0.0%             |
| LOANS                      | 0.0%                     | 0.0%             | 0.0%          | 0.0%                      | 0.0%              | 0.0%           | 0.0%             |
| Venture Capital Funds      | 0.1%                     | 0.0%             | 0.0%          | 0.0%                      | 0.0%              | 0.0%           | 0.0%             |
| WARRANTS                   | 0.0%                     | 0.0%             | 0.0%          | 0.0%                      | 0.0%              | 0.0%           | 0.0%             |
| Grand Total Grand Total    | 100.0%                   | 100.0%           | 100.0%        | 100.0%                    | 100.0%            | 100.0%         | 100.0%           |