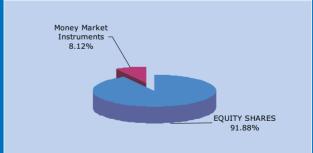

**Equity Funds** 

**Equity Mid-cap Funds** 

**Pure Equity Funds** 

| Asset Class                | Asset Allocation<br>Fund | C a s h<br>Funds | Debt<br>Funds | Equity Funds<br>Large Cap | Equity<br>Mid Cap | Index<br>Funds | Ethical<br>Funds |
|----------------------------|--------------------------|------------------|---------------|---------------------------|-------------------|----------------|------------------|
| EQUITY SHARES              | 59.0%                    | 0.0%             | 0.0%          | 93.7%                     | 94.4%             | 96.7%          | 91.9%            |
| Money market Instruments   | 0.9%                     | 63.1%            | 0.3%          | 5.8%                      | 5.6%              | 2.8%           | 8.1%             |
| Fixed Deposits             | 5.2%                     | 36.9%            | 1.3%          | 0.5%                      | 0.0%              | 0.4%           | 0.0%             |
| Non Convertible Debentures | 17.5%                    | 0.0%             | 43.0%         | 0.0%                      | 0.0%              | 0.0%           | 0.0%             |
| Mutual Fund Units          | 0.0%                     | 0.0%             | 0.0%          | 0.0%                      | 0.0%              | 0.0%           | 0.0%             |
| GOVT SECURITIES            | 17.3%                    | 0.0%             | 55.5%         | 0.0%                      | 0.0%              | 0.0%           | 0.0%             |
| LOANS                      | 0.0%                     | 0.0%             | 0.0%          | 0.0%                      | 0.0%              | 0.0%           | 0.0%             |
| Venture Capital Funds      | 0.1%                     | 0.0%             | 0.0%          | 0.0%                      | 0.0%              | 0.0%           | 0.0%             |
| WARRANTS                   | 0.0%                     | 0.0%             | 0.0%          | 0.0%                      | 0.0%              | 0.0%           | 0.0%             |
| Grand Total Grand Total    | 100.0%                   | 100.0%           | 100.0%        | 100.0%                    | 100.0%            | 100.0%         | 100.0%           |