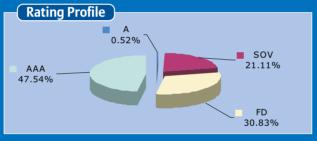

**Equity Funds** 

**Equity Mid-cap Funds** 

**Pure Equity Funds** 

| Asset Class                | Asset Allocation<br>Fund | C a s h<br>Funds | Debt<br>Funds | Equity Funds<br>Large Cap | Equity<br>Mid Cap | Index<br>Funds | Ethical<br>Funds |
|----------------------------|--------------------------|------------------|---------------|---------------------------|-------------------|----------------|------------------|
| EQUITY SHARES              | 59.0%                    | 0.0%             | 0.0%          | 93.7%                     | 94.4%             | 96.7%          | 91.9%            |
| Money market Instruments   | 0.9%                     | 63.1%            | 0.3%          | 5.8%                      | 5.6%              | 2.8%           | 8.1%             |
| Fixed Deposits             | 5.2%                     | 36.9%            | 1.3%          | 0.5%                      | 0.0%              | 0.4%           | 0.0%             |
| Non Convertible Debentures | 17.5%                    | 0.0%             | 43.0%         | 0.0%                      | 0.0%              | 0.0%           | 0.0%             |
| Mutual Fund Units          | 0.0%                     | 0.0%             | 0.0%          | 0.0%                      | 0.0%              | 0.0%           | 0.0%             |
| GOVT SECURITIES            | 17.3%                    | 0.0%             | 55.5%         | 0.0%                      | 0.0%              | 0.0%           | 0.0%             |
| LOANS                      | 0.0%                     | 0.0%             | 0.0%          | 0.0%                      | 0.0%              | 0.0%           | 0.0%             |
| Venture Capital Funds      | 0.1%                     | 0.0%             | 0.0%          | 0.0%                      | 0.0%              | 0.0%           | 0.0%             |
| WARRANTS                   | 0.0%                     | 0.0%             | 0.0%          | 0.0%                      | 0.0%              | 0.0%           | 0.0%             |
| Grand Total Grand Total    | 100.0%                   | 100.0%           | 100.0%        | 100.0%                    | 100.0%            | 100.0%         | 100.0%           |