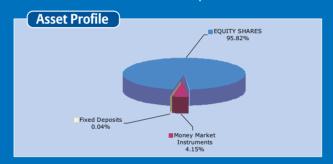

**Equity Funds** 

**Equity Mid-cap Funds** 

**Pure Equity Funds** 

| Asset Class                | Asset Allocation<br>Fund | C a s h<br>Funds | Debt<br>Funds | Equity Funds<br>Large Cap | Equity<br>Mid Cap | Index<br>Funds | Ethical<br>Funds |
|----------------------------|--------------------------|------------------|---------------|---------------------------|-------------------|----------------|------------------|
| EQUITY SHARES              | 59.0%                    | 0.0%             | 0.0%          | 93.7%                     | 94.4%             | 96.7%          | 91.9%            |
| Money market Instruments   | 0.9%                     | 63.1%            | 0.3%          | 5.8%                      | 5.6%              | 2.8%           | 8.1%             |
| Fixed Deposits             | 5.2%                     | 36.9%            | 1.3%          | 0.5%                      | 0.0%              | 0.4%           | 0.0%             |
| Non Convertible Debentures | 17.5%                    | 0.0%             | 43.0%         | 0.0%                      | 0.0%              | 0.0%           | 0.0%             |
| Mutual Fund Units          | 0.0%                     | 0.0%             | 0.0%          | 0.0%                      | 0.0%              | 0.0%           | 0.0%             |
| GOVT SECURITIES            | 17.3%                    | 0.0%             | 55.5%         | 0.0%                      | 0.0%              | 0.0%           | 0.0%             |
| LOANS                      | 0.0%                     | 0.0%             | 0.0%          | 0.0%                      | 0.0%              | 0.0%           | 0.0%             |
| Venture Capital Funds      | 0.1%                     | 0.0%             | 0.0%          | 0.0%                      | 0.0%              | 0.0%           | 0.0%             |
| WARRANTS                   | 0.0%                     | 0.0%             | 0.0%          | 0.0%                      | 0.0%              | 0.0%           | 0.0%             |
| Grand Total Grand Total    | 100.0%                   | 100.0%           | 100.0%        | 100.0%                    | 100.0%            | 100.0%         | 100.0%           |