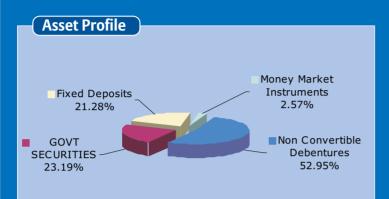

**Equity Funds** 

**Equity Mid-cap Funds** 

**Pure Equity Funds** 

| Asset Class                | Asset Allocation<br>Fund | C a s h<br>Funds | Debt<br>Funds | Equity Funds<br>Large Cap | Equity<br>Mid Cap | Index<br>Funds | Ethical<br>Funds |
|----------------------------|--------------------------|------------------|---------------|---------------------------|-------------------|----------------|------------------|
| EQUITY SHARES              | 59.0%                    | 0.0%             | 0.0%          | 93.7%                     | 94.4%             | 96.7%          | 91.9%            |
| Money market Instruments   | 0.9%                     | 63.1%            | 0.3%          | 5.8%                      | 5.6%              | 2.8%           | 8.1%             |
| Fixed Deposits             | 5.2%                     | 36.9%            | 1.3%          | 0.5%                      | 0.0%              | 0.4%           | 0.0%             |
| Non Convertible Debentures | 17.5%                    | 0.0%             | 43.0%         | 0.0%                      | 0.0%              | 0.0%           | 0.0%             |
| Mutual Fund Units          | 0.0%                     | 0.0%             | 0.0%          | 0.0%                      | 0.0%              | 0.0%           | 0.0%             |
| GOVT SECURITIES            | 17.3%                    | 0.0%             | 55.5%         | 0.0%                      | 0.0%              | 0.0%           | 0.0%             |
| LOANS                      | 0.0%                     | 0.0%             | 0.0%          | 0.0%                      | 0.0%              | 0.0%           | 0.0%             |
| Venture Capital Funds      | 0.1%                     | 0.0%             | 0.0%          | 0.0%                      | 0.0%              | 0.0%           | 0.0%             |
| WARRANTS                   | 0.0%                     | 0.0%             | 0.0%          | 0.0%                      | 0.0%              | 0.0%           | 0.0%             |
| Grand Total Grand Total    | 100.0%                   | 100.0%           | 100.0%        | 100.0%                    | 100.0%            | 100.0%         | 100.0%           |