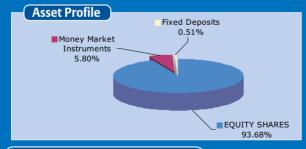

**Equity Funds** 

**Equity Mid-cap Funds** 

**Pure Equity Funds** 

| Asset Class                | Asset Allocation<br>Fund | C a s h<br>Funds | Debt<br>Funds | Equity Funds<br>Large Cap | Equity<br>Mid Cap | Index<br>Funds | Ethical<br>Funds |
|----------------------------|--------------------------|------------------|---------------|---------------------------|-------------------|----------------|------------------|
| EQUITY SHARES              | 59.0%                    | 0.0%             | 0.0%          | 93.7%                     | 94.4%             | 96.7%          | 91.9%            |
| Money market Instruments   | 0.9%                     | 63.1%            | 0.3%          | 5.8%                      | 5.6%              | 2.8%           | 8.1%             |
| Fixed Deposits             | 5.2%                     | 36.9%            | 1.3%          | 0.5%                      | 0.0%              | 0.4%           | 0.0%             |
| Non Convertible Debentures | 17.5%                    | 0.0%             | 43.0%         | 0.0%                      | 0.0%              | 0.0%           | 0.0%             |
| Mutual Fund Units          | 0.0%                     | 0.0%             | 0.0%          | 0.0%                      | 0.0%              | 0.0%           | 0.0%             |
| GOVT SECURITIES            | 17.3%                    | 0.0%             | 55.5%         | 0.0%                      | 0.0%              | 0.0%           | 0.0%             |
| LOANS                      | 0.0%                     | 0.0%             | 0.0%          | 0.0%                      | 0.0%              | 0.0%           | 0.0%             |
| Venture Capital Funds      | 0.1%                     | 0.0%             | 0.0%          | 0.0%                      | 0.0%              | 0.0%           | 0.0%             |
| WARRANTS                   | 0.0%                     | 0.0%             | 0.0%          | 0.0%                      | 0.0%              | 0.0%           | 0.0%             |
| Grand Total Grand Total    | 100.0%                   | 100.0%           | 100.0%        | 100.0%                    | 100.0%            | 100.0%         | 100.0%           |