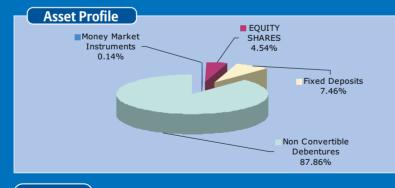

**Equity Funds** 

**Equity Mid-cap Funds** 

**Pure Equity Funds** 

| Asset Class                | Asset Allocation<br>Fund | C a s h<br>Funds | Debt<br>Funds | Equity Funds<br>Large Cap | Equity<br>Mid Cap | Index<br>Funds | Ethical<br>Funds |
|----------------------------|--------------------------|------------------|---------------|---------------------------|-------------------|----------------|------------------|
| EQUITY SHARES              | 59.0%                    | 0.0%             | 0.0%          | 93.7%                     | 94.4%             | 96.7%          | 91.9%            |
| Money market Instruments   | 0.9%                     | 63.1%            | 0.3%          | 5.8%                      | 5.6%              | 2.8%           | 8.1%             |
| Fixed Deposits             | 5.2%                     | 36.9%            | 1.3%          | 0.5%                      | 0.0%              | 0.4%           | 0.0%             |
| Non Convertible Debentures | 17.5%                    | 0.0%             | 43.0%         | 0.0%                      | 0.0%              | 0.0%           | 0.0%             |
| Mutual Fund Units          | 0.0%                     | 0.0%             | 0.0%          | 0.0%                      | 0.0%              | 0.0%           | 0.0%             |
| GOVT SECURITIES            | 17.3%                    | 0.0%             | 55.5%         | 0.0%                      | 0.0%              | 0.0%           | 0.0%             |
| LOANS                      | 0.0%                     | 0.0%             | 0.0%          | 0.0%                      | 0.0%              | 0.0%           | 0.0%             |
| Venture Capital Funds      | 0.1%                     | 0.0%             | 0.0%          | 0.0%                      | 0.0%              | 0.0%           | 0.0%             |
| WARRANTS                   | 0.0%                     | 0.0%             | 0.0%          | 0.0%                      | 0.0%              | 0.0%           | 0.0%             |
| Grand Total Grand Total    | 100.0%                   | 100.0%           | 100.0%        | 100.0%                    | 100.0%            | 100.0%         | 100.0%           |