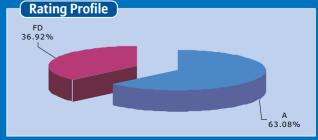

**Equity Funds** 

**Equity Mid-cap Funds** 

**Pure Equity Funds** 

| Asset Class                | Asset Allocation<br>Fund | C a s h<br>Funds | Debt<br>Funds | Equity Funds<br>Large Cap | Equity<br>Mid Cap | Index<br>Funds | Ethical<br>Funds |
|----------------------------|--------------------------|------------------|---------------|---------------------------|-------------------|----------------|------------------|
| EQUITY SHARES              | 59.0%                    | 0.0%             | 0.0%          | 93.7%                     | 94.4%             | 96.7%          | 91.9%            |
| Money market Instruments   | 0.9%                     | 63.1%            | 0.3%          | 5.8%                      | 5.6%              | 2.8%           | 8.1%             |
| Fixed Deposits             | 5.2%                     | 36.9%            | 1.3%          | 0.5%                      | 0.0%              | 0.4%           | 0.0%             |
| Non Convertible Debentures | 17.5%                    | 0.0%             | 43.0%         | 0.0%                      | 0.0%              | 0.0%           | 0.0%             |
| Mutual Fund Units          | 0.0%                     | 0.0%             | 0.0%          | 0.0%                      | 0.0%              | 0.0%           | 0.0%             |
| GOVT SECURITIES            | 17.3%                    | 0.0%             | 55.5%         | 0.0%                      | 0.0%              | 0.0%           | 0.0%             |
| LOANS                      | 0.0%                     | 0.0%             | 0.0%          | 0.0%                      | 0.0%              | 0.0%           | 0.0%             |
| Venture Capital Funds      | 0.1%                     | 0.0%             | 0.0%          | 0.0%                      | 0.0%              | 0.0%           | 0.0%             |
| WARRANTS                   | 0.0%                     | 0.0%             | 0.0%          | 0.0%                      | 0.0%              | 0.0%           | 0.0%             |
| Grand Total Grand Total    | 100.0%                   | 100.0%           | 100.0%        | 100.0%                    | 100.0%            | 100.0%         | 100.0%           |