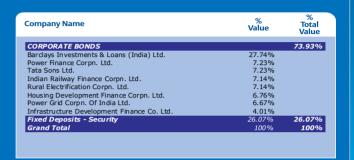

**Equity Funds** 

**Equity Mid-cap Funds** 

**Pure Equity Funds** 

| Asset Class                | Asset Allocation<br>Fund | C a s h<br>Funds | Debt<br>Funds | Equity Funds<br>Large Cap | Equity<br>Mid Cap | Index<br>Funds | Ethical<br>Funds |
|----------------------------|--------------------------|------------------|---------------|---------------------------|-------------------|----------------|------------------|
| EQUITY SHARES              | 59.0%                    | 0.0%             | 0.0%          | 93.7%                     | 94.4%             | 96.7%          | 91.9%            |
| Money market Instruments   | 0.9%                     | 63.1%            | 0.3%          | 5.8%                      | 5.6%              | 2.8%           | 8.1%             |
| Fixed Deposits             | 5.2%                     | 36.9%            | 1.3%          | 0.5%                      | 0.0%              | 0.4%           | 0.0%             |
| Non Convertible Debentures | 17.5%                    | 0.0%             | 43.0%         | 0.0%                      | 0.0%              | 0.0%           | 0.0%             |
| Mutual Fund Units          | 0.0%                     | 0.0%             | 0.0%          | 0.0%                      | 0.0%              | 0.0%           | 0.0%             |
| GOVT SECURITIES            | 17.3%                    | 0.0%             | 55.5%         | 0.0%                      | 0.0%              | 0.0%           | 0.0%             |
| LOANS                      | 0.0%                     | 0.0%             | 0.0%          | 0.0%                      | 0.0%              | 0.0%           | 0.0%             |
| Venture Capital Funds      | 0.1%                     | 0.0%             | 0.0%          | 0.0%                      | 0.0%              | 0.0%           | 0.0%             |
| WARRANTS                   | 0.0%                     | 0.0%             | 0.0%          | 0.0%                      | 0.0%              | 0.0%           | 0.0%             |
| Grand Total Grand Total    | 100.0%                   | 100.0%           | 100.0%        | 100.0%                    | 100.0%            | 100.0%         | 100.0%           |