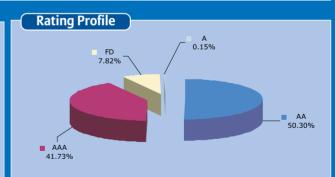

on |  |  |
| Guaranteed Bond Fund | -0.97%           | -4.61%   | 0.26%    | 5.61%  | 0.00%   | 0.00%   | 7.11%                   |  |  |

CIO's Comments

Fund Performance

Asset allocation fund

Cash funds

Debt funds

**Capital Shield** 

Max Gain

**Growth Plus** 

**Guaranteed Bond Fund** 

**Assured return fund** 

Shield Plus

Blue Chip Equity Fund

Index linked (nifty) funds

Equity Funds

**Equity Mid-cap Funds** 

Pure Equity Funds





# **Capital Shield**

#### **Investment Objectives**

"The investment objective of fund is to provide capital guarantee at maturity. The fund strategy would be to match capital guarantee at maturity by investing adequately in debt securities and mutual funds and rest in high rated secured debentures to provide the benefit of diversification."







|                       | Absolute Returns |          |          |        |        |        |                         |
|-----------------------|------------------|----------|----------|--------|--------|--------|-------------------------|
| FUND NAMES            | 1 month          | 3 months | 6 months | 1 year | 2 year | 3 year | Returns since Inception |
| Capital Shield Fund I | -0.05%           | -0.78%   | 1.29%    | 4.94%  | 5.38%  | 5.24%  | 8.30%                   |
| Capital Shield II     | -4.19%           | -7.52%   | -3.64%   | 3.67%  | 5.21%  | 1.17%  | 8.95%                   |

## August 2013

**CIO's Comments** 

**Fund Performance** 

**Asset allocation fund** 

Cash funds

Debt funds

**Capital Shield** 

Max Gain

**Growth Plus** 

**Guaranteed Bond Fund** 

**Assured