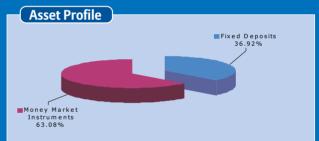

**Equity Funds** 

**Equity Mid-cap Funds** 

**Pure Equity Funds** 

| Asset Class                | Asset Allocation<br>Fund | C a s h<br>Funds | Debt<br>Funds | Equity Funds<br>Large Cap | Equity<br>Mid Cap | Index<br>Funds | Ethical<br>Funds |
|----------------------------|--------------------------|------------------|---------------|---------------------------|-------------------|----------------|------------------|
| EQUITY SHARES              | 59.0%                    | 0.0%             | 0.0%          | 93.7%                     | 94.4%             | 96.7%          | 91.9%            |
| Money market Instruments   | 0.9%                     | 63.1%            | 0.3%          | 5.8%                      | 5.6%              | 2.8%           | 8.1%             |
| Fixed Deposits             | 5.2%                     | 36.9%            | 1.3%          | 0.5%                      | 0.0%              | 0.4%           | 0.0%             |
| Non Convertible Debentures | 17.5%                    | 0.0%             | 43.0%         | 0.0%                      | 0.0%              | 0.0%           | 0.0%             |
| Mutual Fund Units          | 0.0%                     | 0.0%             | 0.0%          | 0.0%                      | 0.0%              | 0.0%           | 0.0%             |
| GOVT SECURITIES            | 17.3%                    | 0.0%             | 55.5%         | 0.0%                      | 0.0%              | 0.0%           | 0.0%             |
| LOANS                      | 0.0%                     | 0.0%             | 0.0%          | 0.0%                      | 0.0%              | 0.0%           | 0.0%             |
| Venture Capital Funds      | 0.1%                     | 0.0%             | 0.0%          | 0.0%                      | 0.0%              | 0.0%           | 0.0%             |
| WARRANTS                   | 0.0%                     | 0.0%             | 0.0%          | 0.0%                      | 0.0%              | 0.0%           | 0.0%             |
| Grand Total Grand Total    | 100.0%                   | 100.0%           | 100.0%        | 100.0%                    | 100.0%            | 100.0%         | 100.0%           |