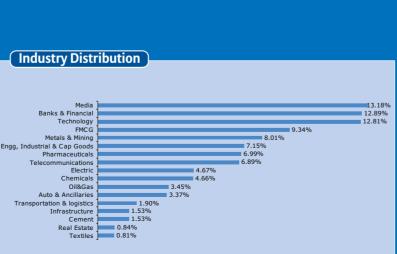

**Equity Funds** 

**Equity Mid-cap Funds** 

**Pure Equity Funds** 

| Asset Class                | Asset Allocation<br>Fund | C a s h<br>Funds | Debt<br>Funds | Equity Funds<br>Large Cap | Equity<br>Mid Cap | Index<br>Funds | Ethical<br>Funds |
|----------------------------|--------------------------|------------------|---------------|---------------------------|-------------------|----------------|------------------|
| EQUITY SHARES              | 59.0%                    | 0.0%             | 0.0%          | 93.7%                     | 94.4%             | 96.7%          | 91.9%            |
| Money market Instruments   | 0.9%                     | 63.1%            | 0.3%          | 5.8%                      | 5.6%              | 2.8%           | 8.1%             |
| Fixed Deposits             | 5.2%                     | 36.9%            | 1.3%          | 0.5%                      | 0.0%              | 0.4%           | 0.0%             |
| Non Convertible Debentures | 17.5%                    | 0.0%             | 43.0%         | 0.0%                      | 0.0%              | 0.0%           | 0.0%             |
| Mutual Fund Units          | 0.0%                     | 0.0%             | 0.0%          | 0.0%                      | 0.0%              | 0.0%           | 0.0%             |
| GOVT SECURITIES            | 17.3%                    | 0.0%             | 55.5%         | 0.0%                      | 0.0%              | 0.0%           | 0.0%             |
| LOANS                      | 0.0%                     | 0.0%             | 0.0%          | 0.0%                      | 0.0%              | 0.0%           | 0.0%             |
| Venture Capital Funds      | 0.1%                     | 0.0%             | 0.0%          | 0.0%                      | 0.0%              | 0.0%           | 0.0%             |
| WARRANTS                   | 0.0%                     | 0.0%             | 0.0%          | 0.0%                      | 0.0%              | 0.0%           | 0.0%             |
| Grand Total Grand Total    | 100.0%                   | 100.0%           | 100.0%        | 100.0%                    | 100.0%            | 100.0%         | 100.0%           |