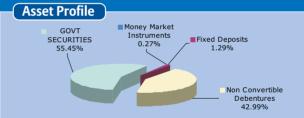

**Equity Funds** 

**Equity Mid-cap Funds** 

**Pure Equity Funds** 

| Asset Class                | Asset Allocation<br>Fund | C a s h<br>Funds | Debt<br>Funds | Equity Funds<br>Large Cap | Equity<br>Mid Cap | Index<br>Funds | Ethical<br>Funds |
|----------------------------|--------------------------|------------------|---------------|---------------------------|-------------------|----------------|------------------|
| EQUITY SHARES              | 59.0%                    | 0.0%             | 0.0%          | 93.7%                     | 94.4%             | 96.7%          | 91.9%            |
| Money market Instruments   | 0.9%                     | 63.1%            | 0.3%          | 5.8%                      | 5.6%              | 2.8%           | 8.1%             |
| Fixed Deposits             | 5.2%                     | 36.9%            | 1.3%          | 0.5%                      | 0.0%              | 0.4%           | 0.0%             |
| Non Convertible Debentures | 17.5%                    | 0.0%             | 43.0%         | 0.0%                      | 0.0%              | 0.0%           | 0.0%             |
| Mutual Fund Units          | 0.0%                     | 0.0%             | 0.0%          | 0.0%                      | 0.0%              | 0.0%           | 0.0%             |
| GOVT SECURITIES            | 17.3%                    | 0.0%             | 55.5%         | 0.0%                      | 0.0%              | 0.0%           | 0.0%             |
| LOANS                      | 0.0%                     | 0.0%             | 0.0%          | 0.0%                      | 0.0%              | 0.0%           | 0.0%             |
| Venture Capital Funds      | 0.1%                     | 0.0%             | 0.0%          | 0.0%                      | 0.0%              | 0.0%           | 0.0%             |
| WARRANTS                   | 0.0%                     | 0.0%             | 0.0%          | 0.0%                      | 0.0%              | 0.0%           | 0.0%             |
| Grand Total Grand Total    | 100.0%                   | 100.0%           | 100.0%        | 100.0%                    | 100.0%            | 100.0%         | 100.0%           |