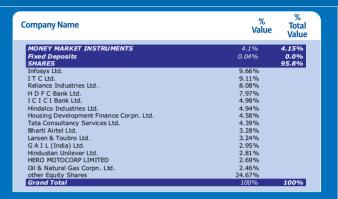

|
| Shield Plus Fund IV  | -0.77%  | -4.78%      | -0.02%   | 6.94%  | 7.29%  | 0.00%  | 6.58%                      |

# NVESTMENTŹ NSIGHT

#### August 2013



**Fund Performance** 

**Asset allocation fund** 

**Cash funds** 

Debt funds

**Capital Shield** 

**Max Gain** 

**Growth Plus** 

**Guaranteed Bond Fund** 

**Assured return fund** 

**Shield Plus** 

**Blue Chip Equity Fund** 

Index linked (nifty) funds

**Equity Funds** 

**Equity Mid-cap Funds** 

**Pure Equity Funds** 





# **Blue Chip Equity Fund**

#### **Investment Objectives**

The objective of the fund is to provide capital appreciation through investment in equities forming part of NSE Nifty. This fund will have an exposure of maximum 40% in bank deposits and money market instruments and minimum 60% in Equities.





#### Returns

|                       | Absolute Returns |          |          | CAGR   |        |        |                         |
|-----------------------|------------------|----------|----------|--------|--------|--------|-------------------------|
| FUND NAMES            | 1 month          | 3 months | 6 months | 1 year | 2 year | 3 year | Returns since Inception |
| Blue Chip Equity Fund | -3.57%           | -7.50%   | -2.22%   | 5.91%  | 6.61%  | 0.00%  | -1.24%                  |

#### **Industry Distribution**







CIO's Comments

Fund Performance

Asset allocation fund

Cash funds

Debt funds

**Capital Shield** 

Max Gain

**Growth Plus** 

**Guaranteed Bond Fund** 

**Assured return fund** 

Shield Plus

**Blue Chip Equity Fund** 

Index linked (nifty) funds

Equity Funds