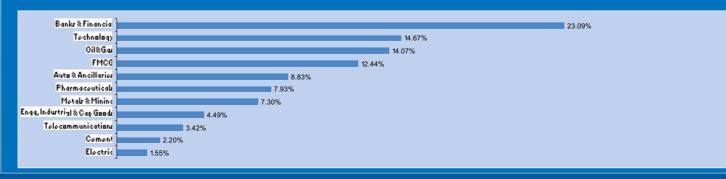

## **Asset Allocation Fund**

#### **Investment Objectives**

The investment objective of this Fund will be to realize a level of total income, including current income and capital appreciation, which is consistent with reasonable investment risk. The investment strategy will involve a flexible policy for allocating assets among equities, bonds and cash. The Fund strategy will be to adjust the mix between these asset classes to capitalize on the changing financial markets and economic conditions. The Fund will adjust its weights in equity, debt and cash depending on the relative attractiveness of each asset class. Equity: 0% - 100% Debt: 0% - 100% Money market instruments: 0% - 20%