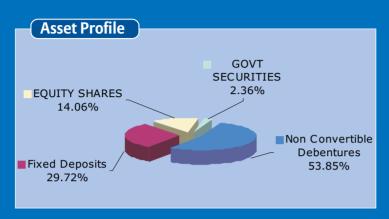

**Equity Funds** 

**Equity Mid-cap Funds** 

**Pure Equity Funds** 

| Asset Class                | Asset Allocation<br>Fund | C a s h<br>Funds | Debt<br>Funds | Equity Funds<br>Large Cap | Equity<br>Mid Cap | Index<br>Funds | Ethical<br>Funds |
|----------------------------|--------------------------|------------------|---------------|---------------------------|-------------------|----------------|------------------|
| EQUITY SHARES              | 59.0%                    | 0.0%             | 0.0%          | 93.7%                     | 94.4%             | 96.7%          | 91.9%            |
| Money market Instruments   | 0.9%                     | 63.1%            | 0.3%          | 5.8%                      | 5.6%              | 2.8%           | 8.1%             |
| Fixed Deposits             | 5.2%                     | 36.9%            | 1.3%          | 0.5%                      | 0.0%              | 0.4%           | 0.0%             |
| Non Convertible Debentures | 17.5%                    | 0.0%             | 43.0%         | 0.0%                      | 0.0%              | 0.0%           | 0.0%             |
| Mutual Fund Units          | 0.0%                     | 0.0%             | 0.0%          | 0.0%                      | 0.0%              | 0.0%           | 0.0%             |
| GOVT SECURITIES            | 17.3%                    | 0.0%             | 55.5%         | 0.0%                      | 0.0%              | 0.0%           | 0.0%             |
| LOANS                      | 0.0%                     | 0.0%             | 0.0%          | 0.0%                      | 0.0%              | 0.0%           | 0.0%             |
| Venture Capital Funds      | 0.1%                     | 0.0%             | 0.0%          | 0.0%                      | 0.0%              | 0.0%           | 0.0%             |
| WARRANTS                   | 0.0%                     | 0.0%             | 0.0%          | 0.0%                      | 0.0%              | 0.0%           | 0.0%             |
| Grand Total Grand Total    | 100.0%                   | 100.0%           | 100.0%        | 100.0%                    | 100.0%            | 100.0%         | 100.0%           |