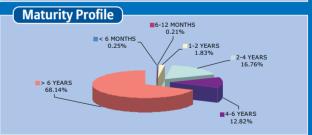

|
| State Bank Of Bikaner & Jaipur                         | 0.02%            |                    |
| Other FD                                               | 0.00%            |                    |
| Mutual Fund Units                                      | 0.28%            | 0.289              |
| Money Market Insruments                                |                  | 3.619              |
| Oriental Bank Of Commerce                              | 1.01%            |                    |
| Allahabad Bank                                         | 0.68%            |                    |
| Other MMI                                              | 1.92%            |                    |
| Grand Total                                            | 104%             | 100                |







**CIO's Comments** 

**Fund Performance** 

**Asset allocation fund** 

**Cash funds** 

**Debt funds** 

**Capital Shield** 

**Max Gain** 

**Growth Plus** 

**Guaranteed Bond Fund** 

**Assured return fund** 

**Shield Plus** 

**Blue Chip Equity Fund** 

Index linked (nifty) funds

**Equity Funds** 

**Equity Mid-cap Funds** 

**Pure Equity Funds** 





# **Gauranteed Bond Fund**







| Company Name                            | %<br>Value | %<br>Total<br>Value |
|-----------------------------------------|------------|---------------------|
| CORPORATE BONDS                         |            | 47.54%              |
| Export-Import Bank Of India             | 7.5%       |                     |
| Rural Electrification Corpn. Ltd.       | 7.4%       |                     |
| Hous